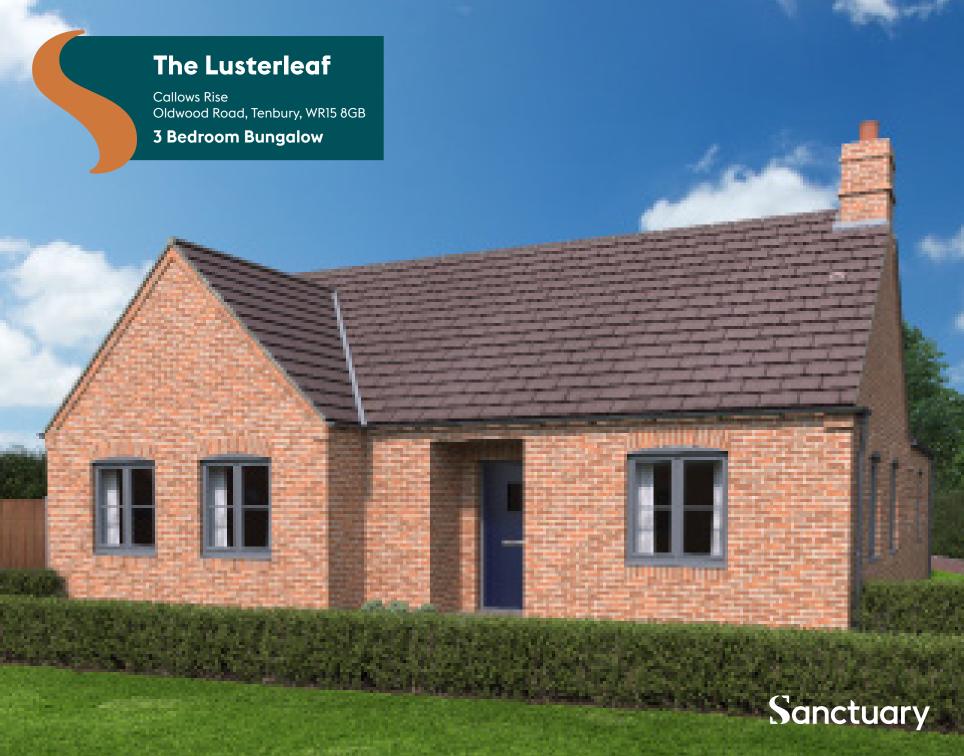

## The Lusterleaf

The Lusterleaf is a spacious three bedroom bungalow. The property features a living room at the front of the property, offering an ideal amount of space to relax in. There is also a modern kitchen/dining room, complete with double-doors out to the back garden. The Lusterleaf also has a large master bedroom with doors out onto the back garden, as well as two additional bedrooms and a family bathroom.