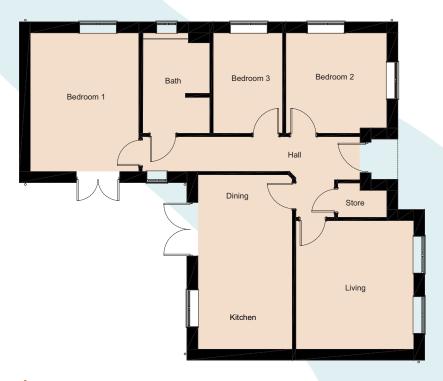

## The Lusterleaf

The Lusterleaf is a spacious three bedroom bungalow. The property features a living room at the front of the property, offering an ideal amount of space to relax in. There is also a modern kitchen/dining room, complete with double-doors out to the back garden. The Lusterleaf also has a large master bedroom with doors out onto the back garden, as well as two additional bedrooms and a family bathroom.

|                         | Width (m) x<br>Length (m) | Width (feet and inches) x Length (feet and inches) |
|-------------------------|---------------------------|----------------------------------------------------|
| Kitchen/<br>Dining Room | 5.89 x 3.17               | 19'2.5" x 10'5"                                    |
| Living Room             | 4.32 x 3.96               | 14'2" x 13'0"                                      |
| Bedroom 1               | 4.66 x 3.65               | 15'3.5" x 11'11.5"                                 |
| Bedroom 2               | 3.38 x 3.40               | 11'1" x 11'1.5"                                    |
| Bedroom 3               | 3.38 x 2.33               | 11'1" × 7'7.5"                                     |
| Bathroom                | 3.17 x 2.25               | 10'4.5" x 7'4.5"                                   |

Total Area = 96.2m2 / 1035.48 sq ft

GROUND FLOOR

07788 396 006

www.sanctuary-homes.co.uk

CallowsRise@sanctuary.co.uk