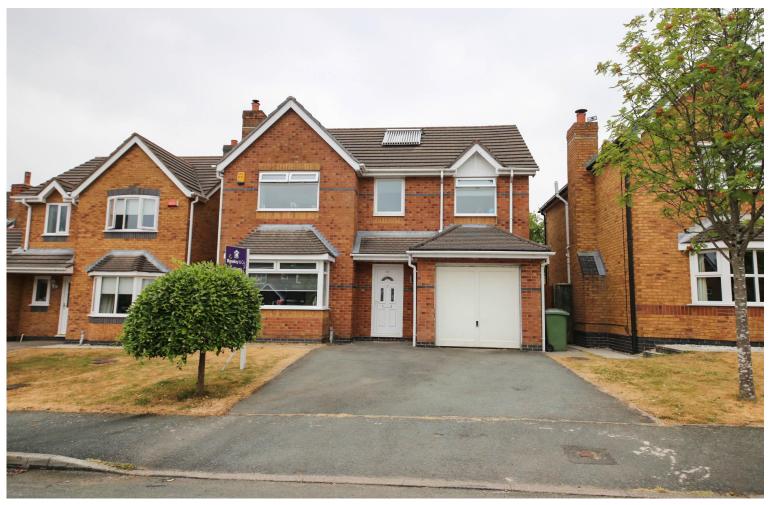

### **Copeland Drive, Standish**

### Offers in Excess of £250,000

- Four bedrooms
- Detached
- Popular location

- Two reception rooms
- Beautiful presentation throughout
- Garage

- Driveway
- Viewings essential
- EPC C

#### **DESCRIPTION**

Copeland Drive is a popular development of all detached homes that has firmly established itself as a really nice place to live and raise a family. This quiet location is perfectly located within easy walking distance of great schools, local shops and amenities and is short drive to Junction 27 of the M6 motorway. This attractively designed house is well presented throughout with a recently modernised WC and En suite. The accommodation comprises; Entrance hallway, lounge with beautiful feature fireplace with log burner, dinning room, modernised WC/cloaks, and fully fitted extended kitchen. To the first floor there are four bedrooms with master benefiting from a newly refurbished en-suite. A white modern bathroom suite completes the first-floor accommodation. Externally there are attractive gardens to the front and rear, the rear garden is lawned with patio area. To the front elevation there is a driveway providing off road parking. Viewings are recommended to appreciate the quality and size of accommodation on offer.