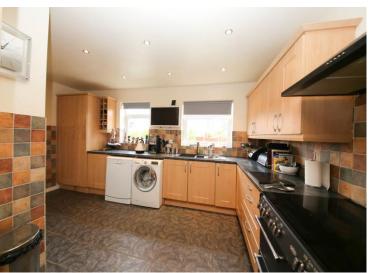

#### **DESCRIPTION**

Copeland Drive is a popular development of all detached homes that has firmly established itself as a really nice place to live and raise a family. This quiet location is perfectly located within easy walking distance of great schools, local shops and amenities and is short drive to Junction 27 of the M6 motorway. This attractively designed house is well presented throughout with a recently modernised WC and En suite. The accommodation comprises; Entrance hallway, lounge with beautiful feature fireplace with log burner, dinning room, modernised WC/cloaks, and fully fitted extended kitchen. To the first floor there are four bedrooms with master benefiting from a newly refurbished en-suite. A white modern bathroom suite completes the first-floor accommodation. Externally there are attractive gardens to the front and rear, the rear garden is lawned with patio area. To the front elevation there is a driveway providing off road parking. Viewings are recommended to appreciate the quality and size of accommodation on offer.

#### **ACCOMMODATION**

Lounge 4.55m (14'11") x 3.14m (10'4")

**Dining Room** 3.14m (10'4") x 2.86m (9'5")

Kitchen 2.19m (7'2") x 2.00m (6'7")

**Bedroom 1** 3.56m (11'8") x 3.15m (10'4")

**Bedroom 2** 3.15m (10'4") x 2.00m (6'7")