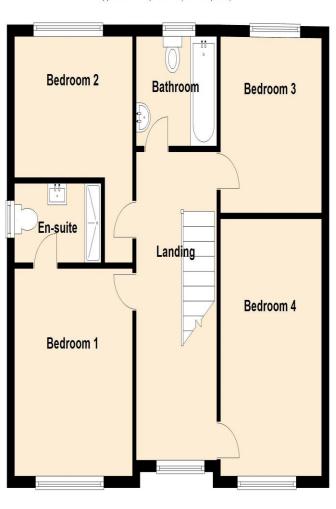

#### **DESCRIPTION**

Copeland Drive is a popular development of all detached homes that has firmly established itself as a really nice place to live and raise a family. This quiet location is perfectly located within easy walking distance of great schools, local shops and amenities and is short drive to Junction 27 of the M6 motorway. This attractively designed house is well presented throughout with a recently modernised WC and En suite. The accommodation comprises; Entrance hallway, lounge with beautiful feature fireplace with log burner, dinning room, modernised WC/cloaks, and fully fitted extended kitchen. To the first floor there are four bedrooms with master benefiting from a newly refurbished en-suite. A white modern bathroom suite completes the first-floor accommodation. Externally there are attractive gardens to the front and rear, the rear garden is lawned with patio area. To the front elevation there is a driveway providing off road parking. Viewings are recommended to appreciate the quality and size of accommodation on offer.

#### **ACCOMMODATION**

Lounge 4.55m (14'11") x 3.14m (10'4")

**Dining Room** 3.14m (10'4") x 2.86m (9'5")

Kitchen 2.19m (7'2") x 2.00m (6'7")

**Bedroom 1** 3.56m (11'8") x 3.15m (10'4")

**Bedroom 2** 3.15m (10'4") x 2.00m (6'7")

**Bedroom 3** 3.00m (9'10") x 2.70m (8'10")

Bedroom 4 4.41m (14'6") x 2.70m (8'10")

#### First Floor

Approx. 60.4 sq. metres (650.5 sq. feet)

Total area: approx. 123.0 sq. metres (1323.9 sq. feet)

57-59 Ormskirk Road

**Saddle Junction** 

Wigan

Lancashire

WN5 9EA