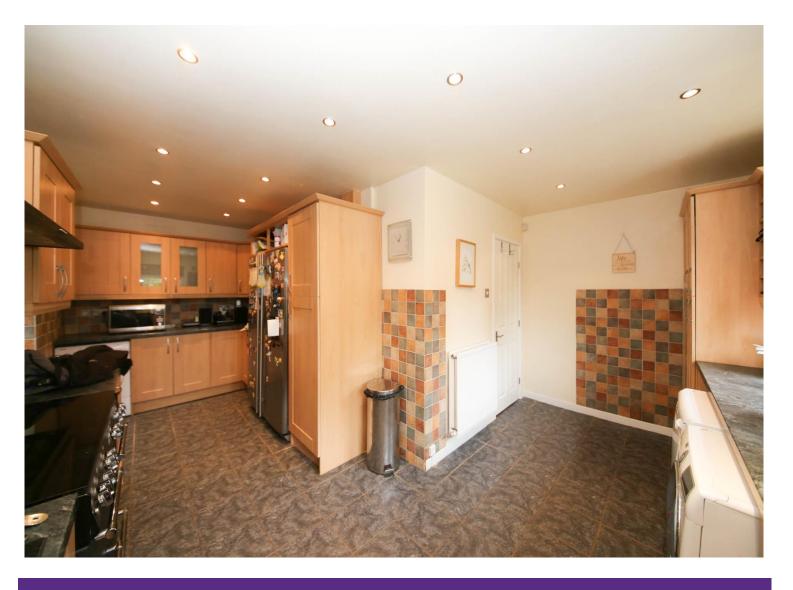

#### **DESCRIPTION**

Copeland Drive is a popular development of all detached homes that has firmly established itself as a really nice place to live and raise a family. This quiet location is perfectly located within easy walking distance of great schools, local shops and amenities and is short drive to Junction 27 of the M6 motorway. This attractively designed house is well presented throughout with a recently modernised WC and En suite. The accommodation comprises; Entrance hallway, lounge with beautiful feature fireplace with log burner, dinning room, modernised WC/cloaks, and fully fitted extended kitchen. To the first floor there are four bedrooms with master benefiting from a newly refurbished en-suite. A white modern bathroom suite completes the first-floor accommodation. Externally there are attractive gardens to the front and rear, the rear garden is lawned with patio area. To the front elevation there is a driveway providing off road parking. Viewings are recommended to appreciate the quality and size of accommodation on offer.

#### **ACCOMMODATION**

Lounge 4.55m (14'11") x 3.14m (10'4")

**Dining Room** 3.14m (10'4") x 2.86m (9'5")

Kitchen 2.19m (7'2") x 2.00m (6'7")

**Bedroom 1** 3.56m (11'8") x 3.15m (10'4")

**Bedroom 2** 3.15m (10'4") x 2.00m (6'7")