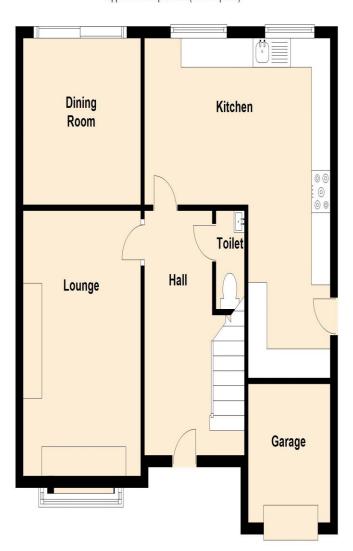

#### **DESCRIPTION**

Copeland Drive is a popular development of all detached homes that has firmly established itself as a really nice place to live and raise a family. This quiet location is perfectly located within easy walking distance of great schools, local shops and amenities and is short drive to Junction 27 of the M6 motorway. This attractively designed house is well presented throughout with a recently modernised WC and En suite. The accommodation comprises; Entrance hallway, lounge with beautiful feature fireplace with log burner, dinning room, modernised WC/cloaks, and fully fitted extended kitchen. To the first floor there are four bedrooms with master benefiting from a newly refurbished en-suite. A white modern bathroom suite completes the first-floor accommodation. Externally there are attractive gardens to the front and rear, the rear garden is lawned with patio area. To the front elevation there is a driveway providing off road parking. Viewings are recommended to appreciate the quality and size of accommodation on offer.

#### **ACCOMMODATION**

Lounge 4.55m (14'11") x 3.14m (10'4")

**Dining Room** 3.14m (10'4") x 2.86m (9'5")

Kitchen 2.19m (7'2") x 2.00m (6'7")

**Bedroom 1** 3.56m (11'8") x 3.15m (10'4")

**Bedroom 2** 3.15m (10'4") x 2.00m (6'7")

#### **Ground Floor**

Approx. 62.6 sq. metres (673.4 sq. feet)