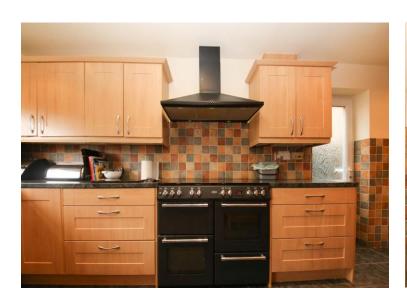

#### **DESCRIPTION**

Copeland Drive is a popular development of all detached homes that has firmly established itself as a really nice place to live and raise a family. This quiet location is perfectly located within easy walking distance of great schools, local shops and amenities and is short drive to Junction 27 of the M6 motorway. This attractively designed house is well presented throughout with a recently modernised WC and En suite. The accommodation comprises; Entrance hallway, lounge with beautiful feature fireplace with log burner, dinning room, modernised WC/cloaks, and fully fitted extended kitchen. To the first floor there are four bedrooms with master benefiting from a newly refurbished en-suite. A white modern bathroom suite completes the first-floor accommodation. Externally there are attractive gardens to the front and rear, the rear garden is lawned with patio area. To the front elevation there is a driveway providing off road parking. Viewings are recommended to appreciate the quality and size of accommodation on offer.

#### **ACCOMMODATION**

Lounge 4.55m (14'11") x 3.14m (10'4")

**Dining Room** 3.14m (10'4") x 2.86m (9'5")

Kitchen 2.19m (7'2") x 2.00m (6'7")

**Bedroom 1** 3.56m (11'8") x 3.15m (10'4")

**Bedroom 2** 3.15m (10'4") x 2.00m (6'7")