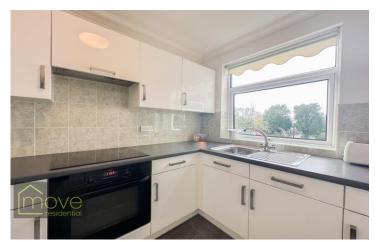

## **Description**

Nestled in the highly sought after suburb of Calderstones, L18, is this lovely first floor two bedroom apartment, located within the coveted Verdala Park development. Ideal for those looking to downsize in one of South Liverpool's most popular locales, the property is exceptionally well presented and offers a well thought out layout. Comprising; a vestibule entrance, entrance hallway, a bright and spacious open plan lounge diner, a substantial modern fitted kitchen, two generously sized double bedrooms and a lovely three piece family bathroom suite. The property is equipped with double glazing and gas central heating. The property is accessed via a well maintained communal entrance with secure intercom access. Residents of the development have exclusive access to the delightful communal gardens along with allocated parking and a private single garage.