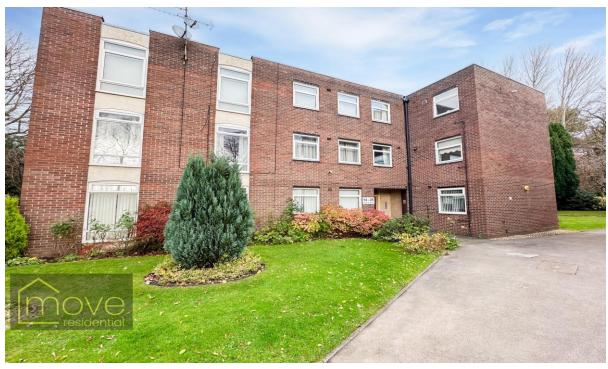

Verdala Park, Calderstones, Liverpool, L18 3LB

- Lovely Two Bedroom First Floor Apartment
- Well Presented Open Plan Lounge Diner
- Two Generously Sized Bedrooms
- Allocated Parking & Private Single Garage
- Highly Desirable & Affluent Location Close to Amenities
- Modern Fitted Kitchen
- Three Piece Family Bathroom Suite
- Double Glazing & Gas Central Heating

## **Description**

Nestled in the highly sought after suburb of Calderstones, L18, is this lovely first floor two bedroom apartment, located within the coveted Verdala Park development. Ideal for those looking to downsize in one of South Liverpool's most popular locales, the property is exceptionally well presented and offers a well thought out layout. Comprising; a vestibule entrance, entrance hallway, a bright and spacious open plan lounge diner, a substantial modern fitted kitchen, two generously sized double bedrooms and a lovely three piece family bathroom suite. The property is equipped with double glazing and gas central heating. The property is accessed via a well maintained communal entrance with secure intercom access. Residents of the development have exclusive access to the delightful communal gardens along with allocated parking and a private single garage.