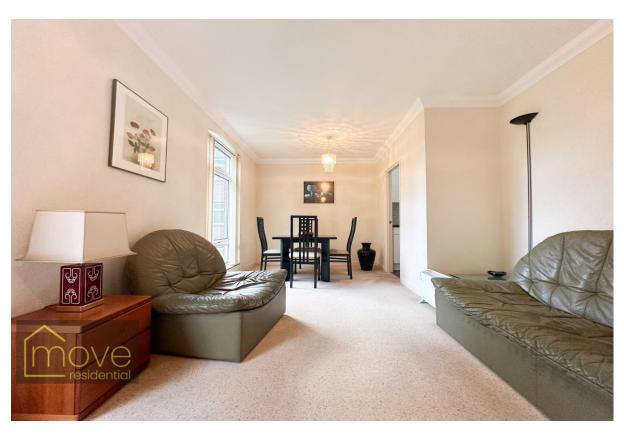

## **Description**

Nestled in the highly sought after suburb of Calderstones, L18, is this lovely first floor two bedroom apartment, located within the coveted Verdala Park development. Ideal for those looking to downsize in one of South Liverpool's most popular locales, the property is exceptionally well presented and offers a well thought out layout. Comprising; a vestibule entrance, entrance hallway, a bright and spacious open plan lounge diner, a substantial modern fitted kitchen, two generously sized double bedrooms and a lovely three piece family bathroom suite. The property is equipped with double glazing and gas central heating. The property is accessed via a well maintained communal entrance with secure intercom access. Residents of the development have exclusive access to the delightful communal gardens along with allocated parking and a private single garage.