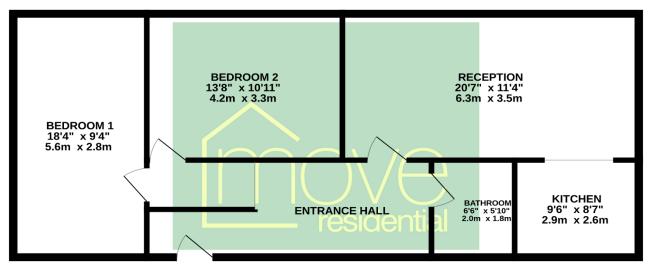

## **GROUND FLOOR** 799 sq.ft. (74.2 sq.m.) approx.

TOTAL FLOOR AREA: 799 s.q.ft. (74.2 s.q.m.) approx.

Whist every attempt has been made to ensure the accuracy of the floorpian contained here, measurements of doors, withdows, rooms and any other items are approximate and no responsibility is taken for any error, omission or mis-statement. This plan is for illustrative purposes only and should be used as such by any prospective purchaser. The services, systems and appliances shown have not been tested and no guarantee as to their operability or efficiency can be given.