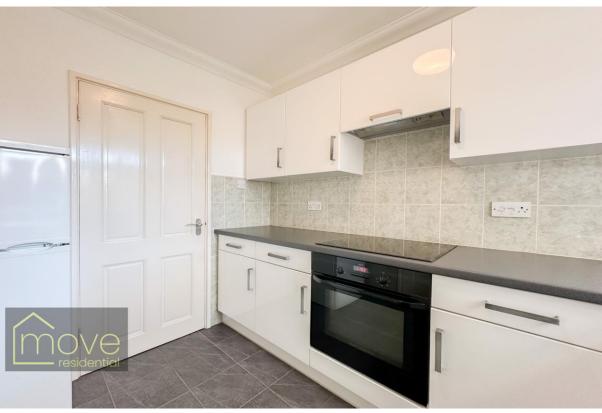

## **Description**

Nestled in the highly sought after suburb of Calderstones, L18, is this lovely first floor two bedroom apartment, located within the coveted Verdala Park development. Ideal for those looking to downsize in one of South Liverpool's most popular locales, the property is exceptionally well presented and offers a well thought out layout. Comprising; a vestibule entrance, entrance hallway, a bright and spacious open plan lounge diner, a substantial modern fitted kitchen, two generously sized double bedrooms and a lovely three piece family bathroom suite. The property is equipped with double glazing and gas central heating. The property is accessed via a well maintained communal entrance with secure intercom access. Residents of the development have exclusive access to the delightful communal gardens along with allocated parking and a private single garage.