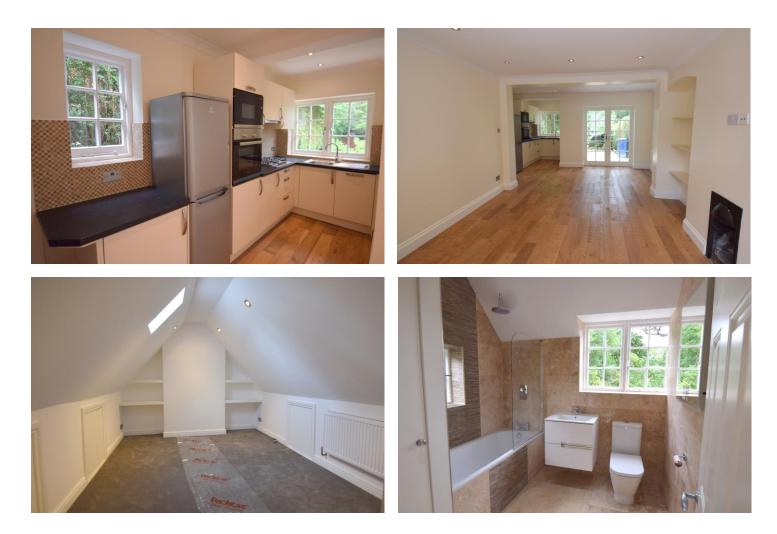

## Oakwood Road, Hampstead Garden Suburb, NW11

Weekly Rental Of £520

800 finchley road, hampstead garden suburb, london, nw11 7tj telephone 020 8458 5000 facsimile 020 8209 2068 email sales@litchfields.com web litchfields.com offices also in crouch end & highgate Brand newly refurbished pretty Three Bed Semi-Detached Cottage arranged over 3 floors and placed in this popular South Side road close to the Market Place Shops, Restaurants, Cafes & buses as well as Big Wood. Featuring hard wood floors throughout the ground floor and comprising entrance hall, open plan kitchen and double reception room with double glazed patio doors onto the rear garden, utility cupboard. 1st floor has a double and single bedroom with a stunning family bathroom; top floor has a double bedroom with ample eaves storage. Unfurnished. \*\*move in charges of £150 per applicant to include agreement creation and referencing charges. check-out costs will also apply.

3 Bedroom Semi-Detached Cottage | Brand Newly Refurbished | Open Plan Kitchen | Reception | Reception | Wood Floors | Stunning Bathroom/wc | Opposite Big Wood & short walk Market Place Shops, Restaurants & Buses | Large rear Garden & patio | Unfurnished | EPC D