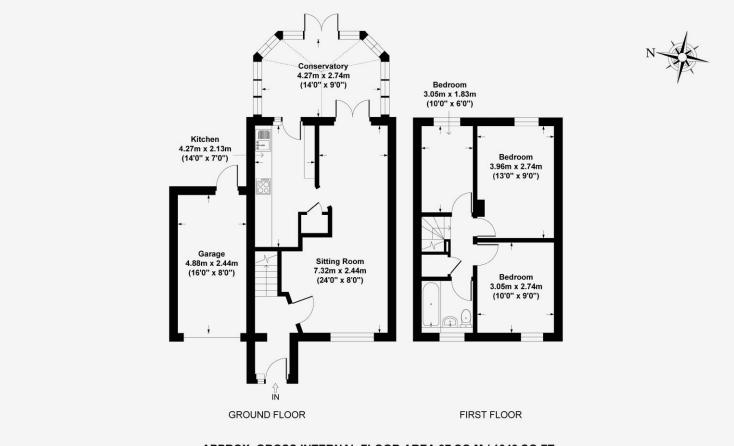

The ground floor comprises a delightful sitting room with an attached dining area, a well-appointed kitchen, and a conservatory, creating a seamless flow between the living spaces. Ascend the stairs to discover three generously proportioned bedrooms, and a stylish family bathroom offering both comfort and convenience.

The allure of this home extends beyond its interior, as it encompasses a private and enclosed garden at the rear. Here, you'll find a private space complete with a patio, a lush expanse of lawn, and a convenient storage shed.

Further enhancing the appeal of this remarkable property is its side access, which from the front of the house into the garden, and provides off-road parking facilities, in addition to granting easy access to the garage.

- Link Detached Home
- Quiet Cul-De-Sac
  Setting

- Three Bedrooms
- Modern Finish Throughout

- Garage
- Conservatory

floorplan

APPROX. GROSS INTERNAL FLOOR AREA 97 SQ M / 1043 SQ FT

dditional Information

**EPC** Current – E Potential – B