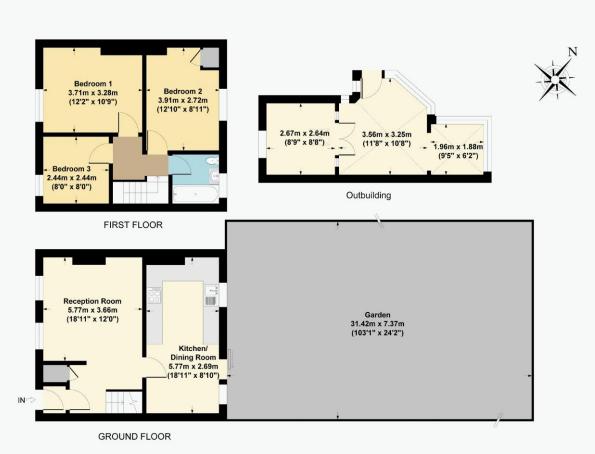

# Floorplan

7 POPLAR ROAD APPROX. GROSS INTERNAL FLOOR AREA 96 SQ M / 1037 SQ FT

Alistair Redhouse

Direct Dial: 01865 593301

Alistair.Redhouse@ARPropertyPartners.co.uk

Whilst all statements contained in this brochure are believed to be correct, they are not to be regarded as statements or representations of fact and neither the selling agents nor sellers guarantee their accuracy.