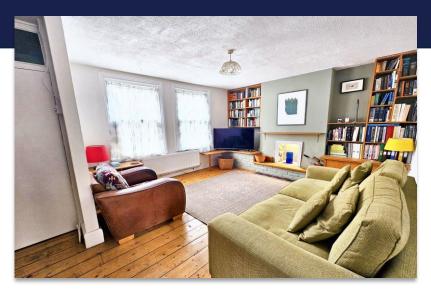

The ground floor features a cosy and stylish living area with a feature fireplace and exposed timber flooring.

The contemporary kitchen benefits from a dedicated dining space and direct access to the garden.