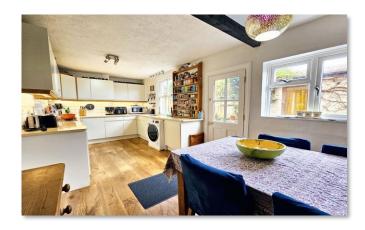

The ground floor features a cosy and stylish living area with a feature fireplace and exposed timber flooring.

The contemporary kitchen benefits from a dedicated dining space and direct access to the garden.