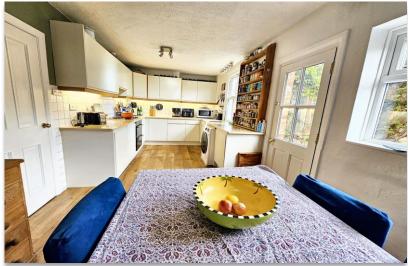

The ground floor features a cosy and stylish living area with a feature fireplace and exposed timber flooring.

The contemporary kitchen benefits from a dedicated dining space and direct access to the garden.