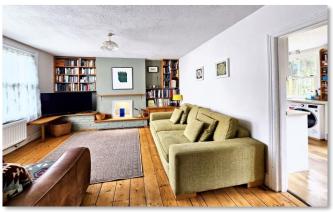

The ground floor features a cosy and stylish living area with a feature fireplace and exposed timber flooring.

The contemporary kitchen benefits from a dedicated dining space and direct access to the garden.