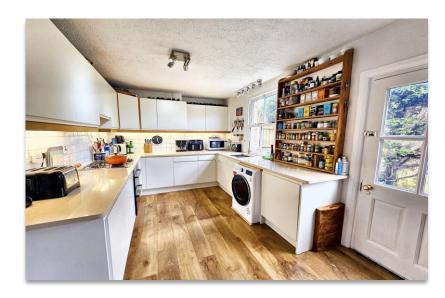

The ground floor features a cosy and stylish living area with a feature fireplace and exposed timber flooring.

The contemporary kitchen benefits from a dedicated dining space and direct access to the garden.