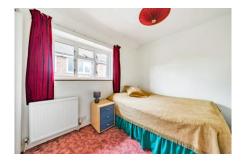

Bedroom 1 14' 5" x 11' 0" (4.39m x 3.35m) Double glazed window, cupboard, radiator, carpet

Bedroom 2 10' 11" x 10' 4" (3.32m x 3.15m) Double glazed window, radiator, carpet

Bedroom 3 9' 9" x 8' 0" (2.97m x 2.44m) Double glazed window, radiator, carpet