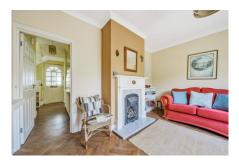

#### Lounge 13' 5" x 11' 0" (4.09m x 3.35m)

Double glazed sliding doors to the garden, laminate flooring, radiator