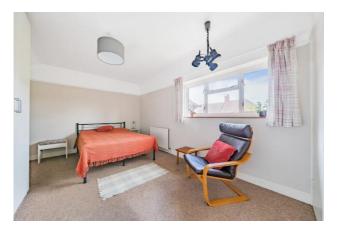

Bedroom 1 14' 5" x 11' 0" (4.39m x 3.35m) Double glazed window, cupboard, radiator, carpet

Bedroom 2 10' 11" x 10' 4" (3.32m x 3.15m) Double glazed window, radiator, carpet

Bedroom 3 9' 9" x 8' 0" (2.97m x 2.44m) Double glazed window, radiator, carpet