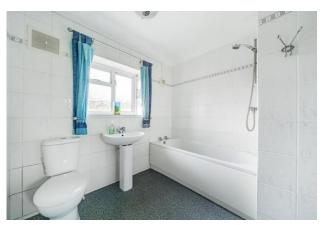

#### Bathroom

Frosted double glazed window, panelled bath with shower attachment, pedestal wash hand basin with mixer taps, close coupled low level, radiator, vinyl floor covering, tiled walls