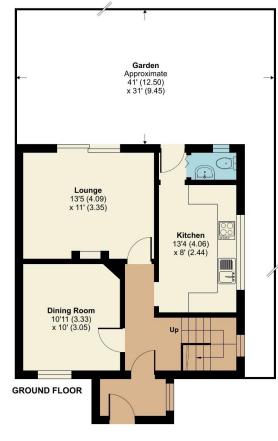

#### Lounge 13' 5" x 11' 0" (4.09m x 3.35m)

Double glazed sliding doors to the garden, laminate flooring, radiator

#### Kitchen 13' 4" x 8' 0" (4.06m x 2.44m)

Double glazed window, fitted wall and base units with laminated work surface, stainless steel single drainer sink unit with 1.5 bowl and mixer taps, integrated oven and gas hob, plumbing for washing machine, combi boiler, tiled walls, vinyl floor covering

#### Rear Garden 41' 0" x 31' 0" (12.49m x 9.44m)

Great range of plants, trees and shrubs, paved pathways, outside tap, side access

Bedroom 2

10'11 (3.33) x 10'4 (3.15)

FIRST FLOOR

Floor plan produced in accordance with RICS Property Measurement Standards incorporating Certified Property

#### Jason Walk, London, SE9

Approximate Area = 1071 sq ft / 99.4 sq m For identification only - Not to scale

> Bedroom 3 9'9 (2.97) x 8' (2.44)