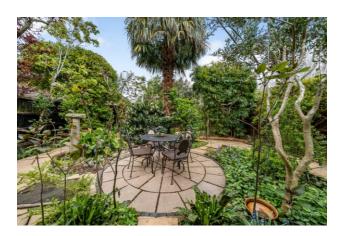

#### Rear Garden 41' 0" x 31' 0" (12.49m x 9.44m)

Great range of plants, trees and shrubs, paved pathways, outside tap, side access

Bedroom 2

10'11 (3.33) x 10'4 (3.15)

FIRST FLOOR

Floor plan produced in accordance with RICS Property Measurement Standards incorporating Certified Property