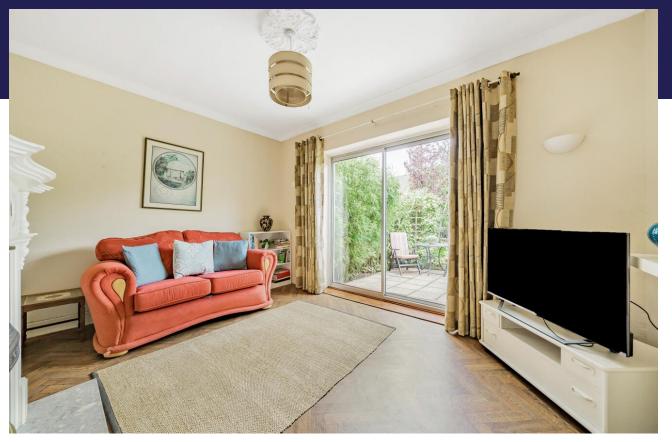

#### Lounge 13' 5" x 11' 0" (4.09m x 3.35m)

Double glazed sliding doors to the garden, laminate flooring, radiator