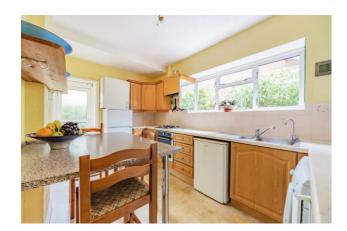

#### Kitchen 13' 4" x 8' 0" (4.06m x 2.44m)

Double glazed window, fitted wall and base units with laminated work surface, stainless steel single drainer sink unit with 1.5 bowl and mixer taps, integrated oven and gas hob, plumbing for washing machine, combi boiler, tiled walls, vinyl floor covering