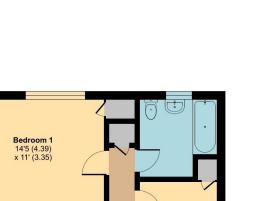

Bedroom 1 14' 5" x 11' 0" (4.39m x 3.35m) Double glazed window, cupboard, radiator, carpet

Bedroom 2 10' 11" x 10' 4" (3.32m x 3.15m) Double glazed window, radiator, carpet

Bedroom 3 9' 9" x 8' 0" (2.97m x 2.44m) Double glazed window, radiator, carpet

#### Rear Garden 41' 0" x 31' 0" (12.49m x 9.44m)

Great range of plants, trees and shrubs, paved pathways, outside tap, side access

Bedroom 2

10'11 (3.33) x 10'4 (3.15)

FIRST FLOOR

Floor plan produced in accordance with RICS Property Measurement Standards incorporating Certified Property