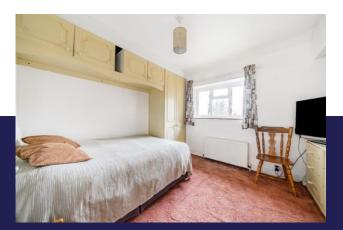

Bedroom 1 14' 5" x 11' 0" (4.39m x 3.35m) Double glazed window, cupboard, radiator, carpet

Bedroom 2 10' 11" x 10' 4" (3.32m x 3.15m) Double glazed window, radiator, carpet

Bedroom 3 9' 9" x 8' 0" (2.97m x 2.44m) Double glazed window, radiator, carpet