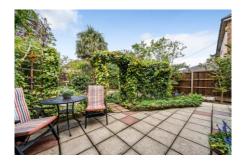

#### Rear Garden 41' 0" x 31' 0" (12.49m x 9.44m)

Great range of plants, trees and shrubs, paved pathways, outside tap, side access

Bedroom 2

10'11 (3.33) x 10'4 (3.15)

FIRST FLOOR

Floor plan produced in accordance with RICS Property Measurement Standards incorporating Certified Property