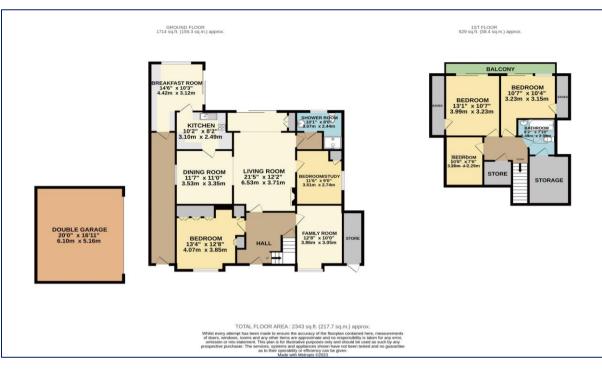

## **Entrance Hall**

Doors leading to:

**Bedroom 4 - 12' 8" x 10' 0" (3.86m x 3.05m)**Front aspect

Bedroom 3 - 13' 4" x 12' 8" (4.06m x 3.86m)

Front aspect, built in storage cupboards

Living Room - 21' 5" x 12' 2" (6.52m x 3.71m)

Super large living room, fireplace, sliding door into the garden, opening through to dining room, door to Study

Dining Room - 11' 7" x 11' 0" (3.53m x 3.35m)

Door leading into the kitchen, open through to living room

Kitchen - 10' 2" x 8' 2" (3.10m x 2.49m)

Door leading from dining room and door leading to breakfast room

Breakfast room - 14' 6" x 10' 3" (4.42m x 3.12m)

Side and rear aspect, doors to garden

# Study - 11' 9" x 9' 0" (3.58m x 2.74m)

Leading from living room, Side aspect, storage cupboard

Shower Room - 10' 1" x 8' 0" (3.07m x 2.44m)

Rear aspect, storage cupboard

# Bedroom 1 - 13' 1" x 10' 7" (3.98m x 3.22m)

Rear aspect, substantial eaves storage, sliding door out onto the balcony, overlooking garden

## Bedroom 2 - 10' 7" x 10' 4" (3.22m x 3.15m)

Rear aspect, substantial eaves storage, sliding door onto the balcony, overlooking rear garden

Bedroom 5 - 10' 6" x 7' 6" (3.20m x 2.28m)

Bathroom - 8' 2" x 7' 10" (2.49m x 2.39m)

## **Outside**

Detached double garage - 20' 0" x 16' 11" (6.09m x 5.15m)

**Rear Garden** 