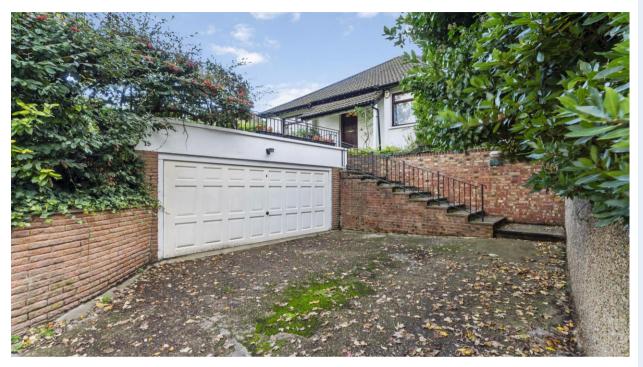

## **Outside**

Detached double garage - 20' 0" x 16' 11" (6.09m x 5.15m)

**Rear Garden** 