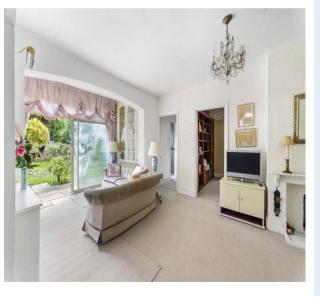

Super large living room, fireplace, sliding door into the garden, opening through to dining room, door to Study

Dining Room - 11' 7" x 11' 0" (3.53m x 3.35m)

Door leading into the kitchen, open through to living room