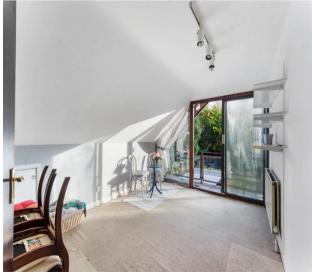

# Bedroom 1 - 13' 1" x 10' 7" (3.98m x 3.22m)

Rear aspect, substantial eaves storage, sliding door out onto the balcony, overlooking garden

## Bedroom 2 - 10' 7" x 10' 4" (3.22m x 3.15m)

Rear aspect, substantial eaves storage, sliding door onto the balcony, overlooking rear garden

Bedroom 5 - 10' 6" x 7' 6" (3.20m x 2.28m)

Bathroom - 8' 2" x 7' 10" (2.49m x 2.39m)