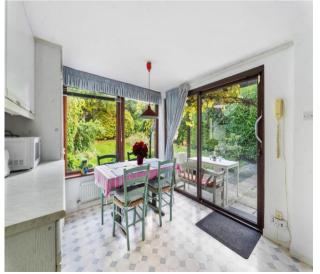

Super large living room, fireplace, sliding door into the garden, opening through to dining room, door to Study

Dining Room - 11' 7" x 11' 0" (3.53m x 3.35m)

Door leading into the kitchen, open through to living room

Kitchen - 10' 2" x 8' 2" (3.10m x 2.49m)

Door leading from dining room and door leading to breakfast room

Breakfast room - 14' 6" x 10' 3" (4.42m x 3.12m)

Side and rear aspect, doors to garden