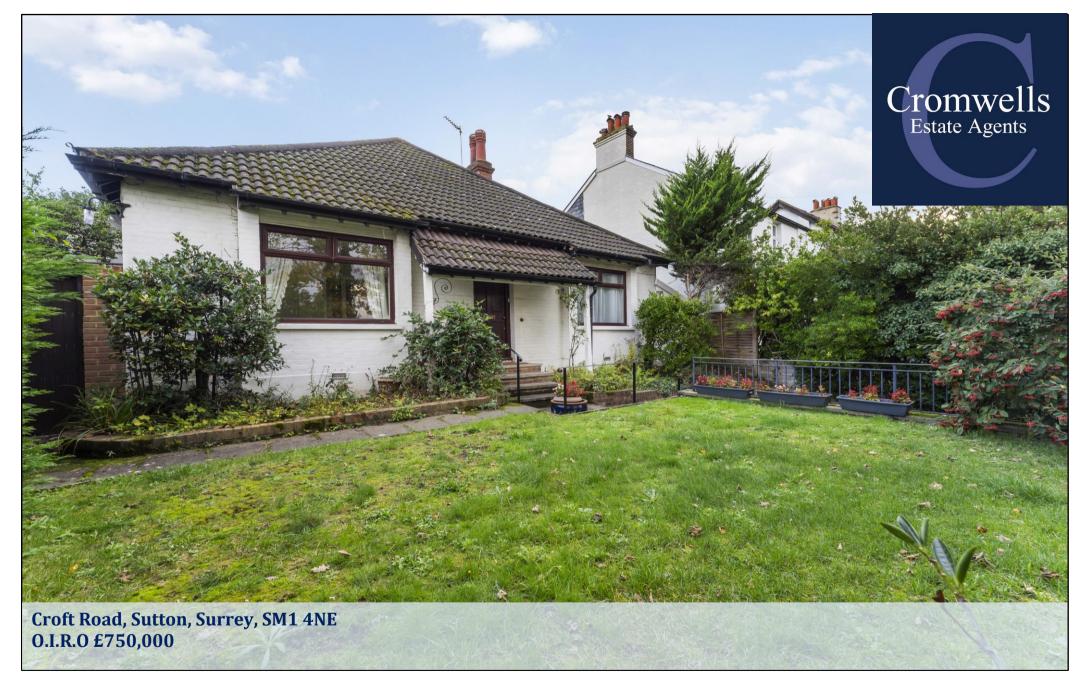

A deceptively spacious extended four/five bedroom chalet bungalow, providing generous accommodation, including three/four reception rooms, two bathrooms and a south facing rear garden. The property is in need of considerable modernisation and decoration and is priced accordingly. It is ideally located in a sought after location, close to both Sutton and Carshalton train stations, as well as an array of well performing local schools.

# \*21ft living room \*Detached double garage \*Excellent location \*No chain