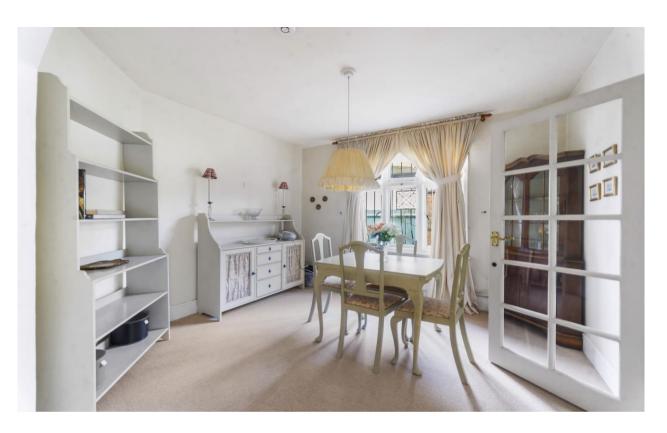

Super large living room, fireplace, sliding door into the garden, opening through to dining room, door to Study

Dining Room - 11' 7" x 11' 0" (3.53m x 3.35m)

Door leading into the kitchen, open through to living room