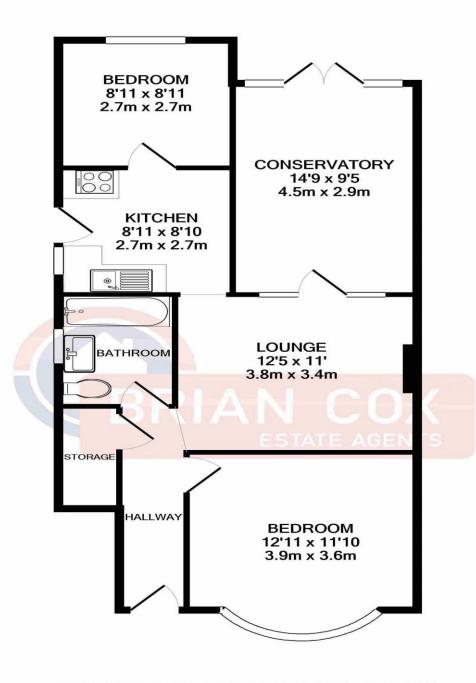

## the floorplan...

TOTAL APPROX. FLOOR AREA 689 SQ.FT. (64.0 SQ.M.) Whilst every attempt has been made to ensure the accuracy of the floor plan contained here, measurements of doors, windows, rooms and any other items are approximate and no responsibility is taken for any error, omission, or mis-statement. This plan is for illustrative purposes only and should be used as such by any prospective purchaser. The services, systems and appliances shown have not been tested and no guarantee as to their operability or efficiency can be given Made with Metropix ©2020

## in brief...

- Two Bedroom
- Ground Floor Maisonette
- Conservatory
- Off Street Parking
- Rear Garden
- No Chain