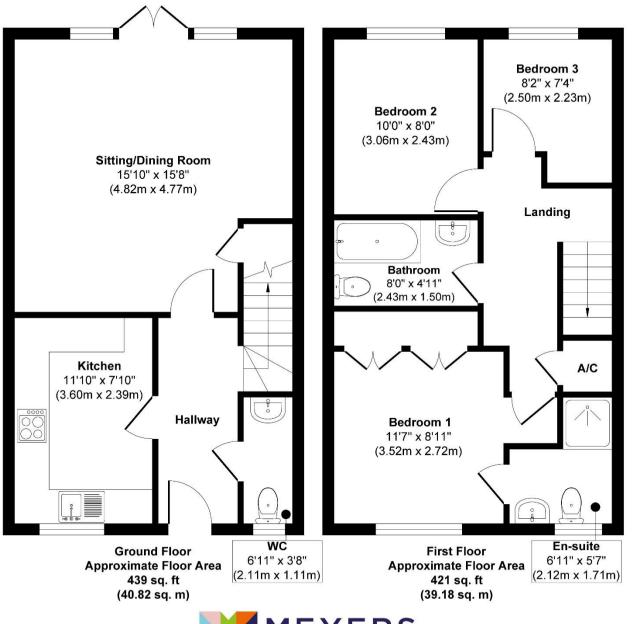

## **Diamond Way, Blandford Forum, Dorset, DT11**

A superb example of a Charles Church Developments' End of Terrace 3 Bedroom Family Home set within walking distance of the Georgian Market Town of Blandford Forum. Well maintained and presented throughout, the property exudes warmth yet is very light and airy. The modern kitchen is of a good size with the open plan living/dining room, flooded with light by the French doors to the rear garden. Two off-road parking spaces are at the back of the garden accessed via a pedestrian gate. A great opportunity for a First Time Buy, downsize or for a small growing family.

- Immaculate Throughout
- 3 Good Sized Bedrooms
- Master Ensuite
- Downstairs Cloakroom
- 2 Off-Road Parking Spaces
- Walking Distance to Local Amenities
- Easy to Maintain South/South East Facing Rear Garden
- Scope to Extend if Required