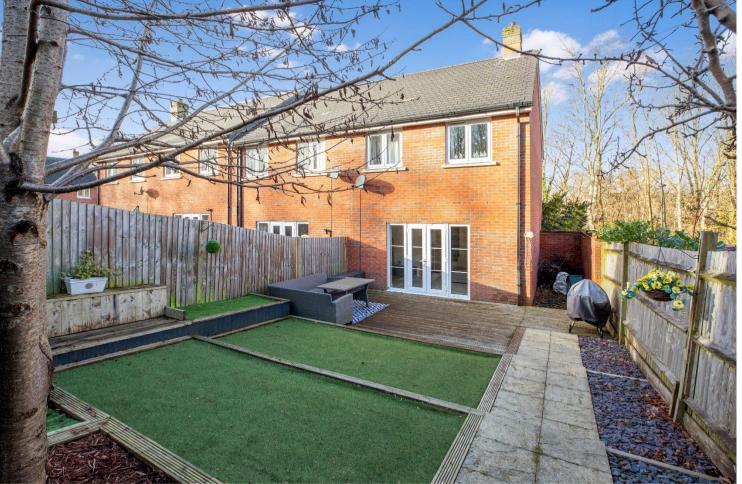

## **Diamond Way, Blandford Forum, Dorset, DT11**

A superb example of a Charles Church Developments' End of Terrace 3 Bedroom Family Home set within walking distance of the Georgian Market Town of Blandford Forum. Well maintained and presented throughout, the property exudes warmth yet is very light and airy. The modern kitchen is of a good size with the open plan living/dining room, flooded with light by the French doors to the rear garden. Two off-road parking spaces are at the back of the garden accessed via a pedestrian gate. A great opportunity for a First Time Buy, downsize or for a small growing family.

- Immaculate Throughout
- 3 Good Sized Bedrooms
- Master Ensuite
- Downstairs Cloakroom
- 2 Off-Road Parking Spaces
- Walking Distance to Local Amenities
- Easy to Maintain South/South East Facing Rear Garden
- Scope to Extend if Required