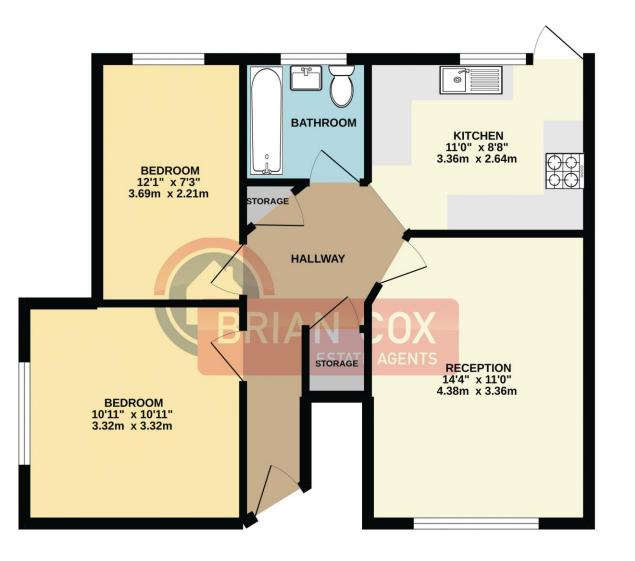

## the floorplan...

#### **GROUND FLOOR** 581 sq.ft. (54.0 sq.m.) approx.

TOTAL FLOOR AREA : 581 sq.ft. (54.0 sq.m.) approx ande to ensure the accuracy of the floorplan contained here, measurements any other items are approximate and no responsibility is taken for any error, his plan is for illustrative purposes only and should be used as such by any