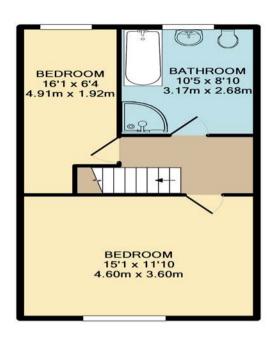

On entering this garden fronted terrace you are greeted by a good sized entrance hallway, great sized lounge / sitting room located to the front of the property, separate dining room to the rear with under stair cupboard and then a modern fitted family kitchen offering a range of wall, base and drawer units along with cooker and hob. Up on the first floor there is a large double master bedroom located to the front of the property, good sized second bedroom to the rear and then a modern fitted family bathroom.

#### TOTAL APPROX. FLOOR AREA 932 SQ.FT. (86.6 SQ.M.)

Whilst every attempt has been made to ensure the accuracy of the floor plan contained here, measurements of doors, windows, rooms and any other items are approximate and no responsibility is taken for any error, omission, or mis-statement. This plan is for illustrative purposes only and should be used as such by any prospective purchaser. The services, systems and appliances shown have not been tested and no guarantee as to their operability or efficiency can be given Made with Metropix ©2019