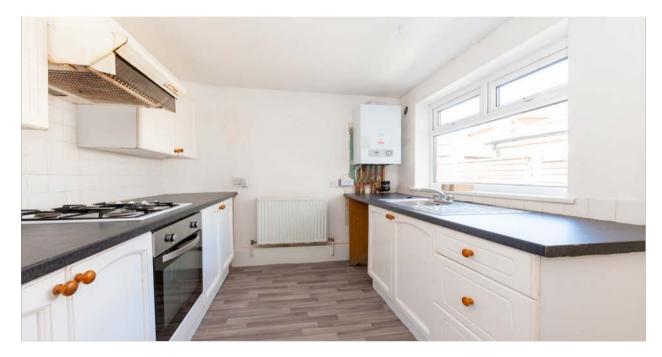

On entering this garden fronted terrace you are greeted by a good sized entrance hallway, great sized lounge / sitting room located to the front of the property, separate dining room to the rear with under stair cupboard and then a modern fitted family kitchen offering a range of wall, base and drawer units along with cooker and hob. Up on the first floor there is a large double master bedroom located to the front of the property, good sized second bedroom to the rear and then a modern fitted family bathroom.