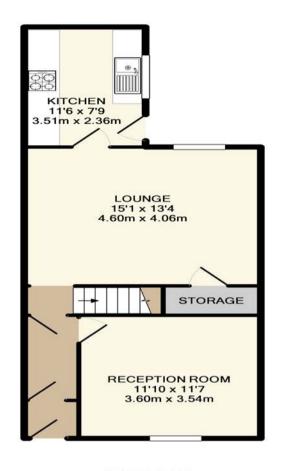

On entering this garden fronted terrace you are greeted by a good sized entrance hallway, great sized lounge / sitting room located to the front of the property, separate dining room to the rear with under stair cupboard and then a modern fitted family kitchen offering a range of wall, base and drawer units along with cooker and hob. Up on the first floor there is a large double master bedroom located to the front of the property, good sized second bedroom to the rear and then a modern fitted family bathroom.

GROUND FLOOR APPROX. FLOOR AREA 511 SQ.FT. (47.4 SQ.M.)

#### TOTAL APPROX. FLOOR AREA 932 SQ.FT. (86.6 SQ.M.)

Whilst every attempt has been made to ensure the accuracy of the floor plan contained here, measurements of doors, windows, rooms and any other items are approximate and no responsibility is taken for any error, omission, or mis-statement. This plan is for illustrative purposes only and should be used as such by any prospective purchaser. The services, systems and appliances shown have not been tested and no guarantee as to their operability or efficiency can be given Made with Metropix ©2019