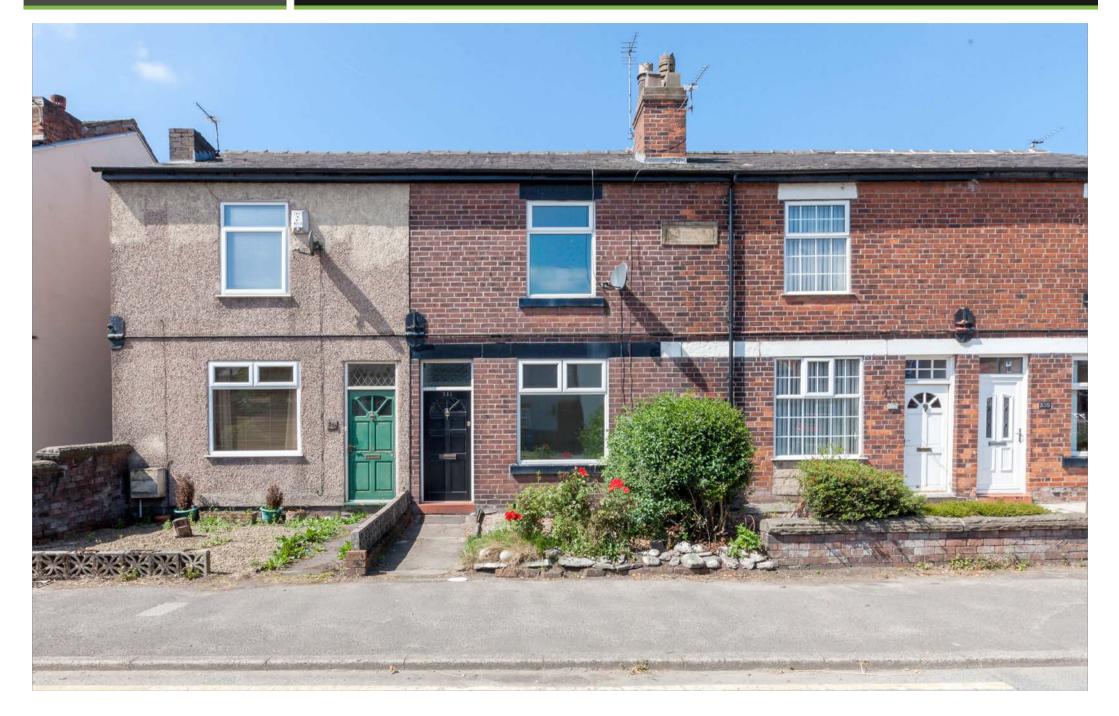

## 332, Preston Road, Standish, WN6 0OH

Great sized 2 bed mid-terrace property located in the heart of Standish Village

- Spacious mid-terrace property
- Modern fitted kitchen with cooker
- Modern fitted family bathroom
- Close to village and amenities
- Two good sized reception rooms
- Two large double bedrooms
- Front and rear garden / parking
- 932 SQ. FT.

Now available to let is this fantastic two bed mid-terrace property located in the heart of Standish village. Preston Road offers easy access to the village with all its amenities, bars and restaurants along with great access to a range of schools for all ages and is just a short drive to a number of motorway links. Internally the property has kept many original features giving it lots of character and charm and offers spacious accommodation set over two floors.

Externally there is a low maintenance garden to the front with a good-sized rear yard and parking. Internal viewings are recommended to appreciate the great location and fantastic size of this family home.