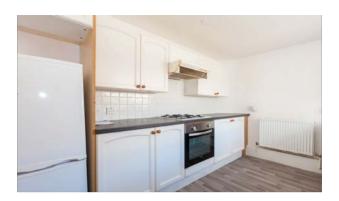

On entering this garden fronted terrace you are greeted by a good sized entrance hallway, great sized lounge / sitting room located to the front of the property, separate dining room to the rear with under stair cupboard and then a modern fitted family kitchen offering a range of wall, base and drawer units along with cooker and hob. Up on the first floor there is a large double master bedroom located to the front of the property, good sized second bedroom to the rear and then a modern fitted family bathroom.