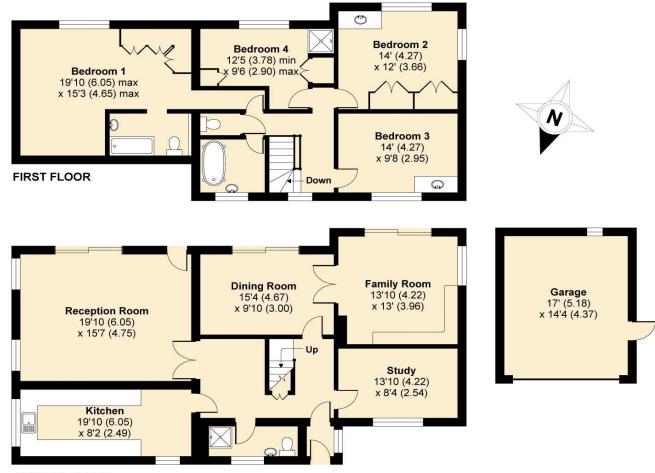

## Grays Lane, Ashtead, KT21

APPROX. GROSS INTERNAL FLOOR AREA 2407 SQ FT 223.6 SQ METRES (INCLUDES GARAGE)

**GROUND FLOOR** 

Whilst every attempt has been made to ensure the accuracy of the floor plan contained here, measurements of doors, windows and rooms are approximate and no responsibility is taken for any error, omission or misstatement. These plans are for representation purposes only as defined by RICS Code of Measuring Practice and should be used as such by any prospective purchaser. Specifically no guarantee is given on the total square footage of the property if quoted on this plan. Any figure given is for initial guidance only and should not be relied on as a basis of valuation.