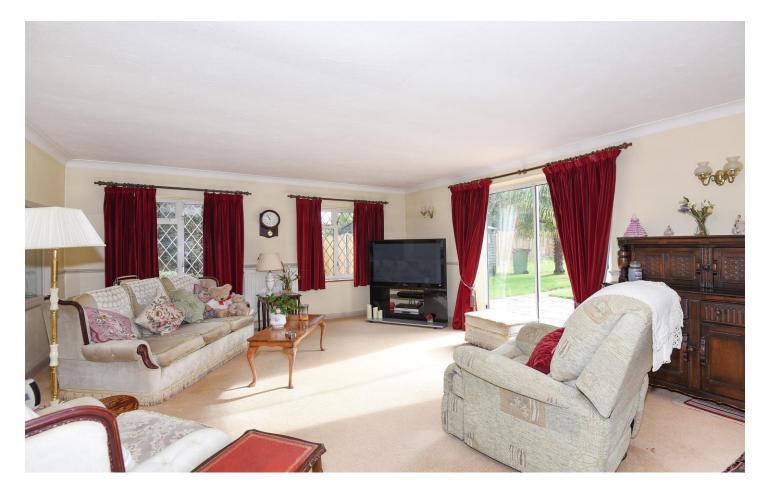

To the back of the property there is a good size double aspect living room in addition to a dining room which leads into a family room.

All rooms to the back of the property have sliding doors which lead out on to the patio and south facing garden.