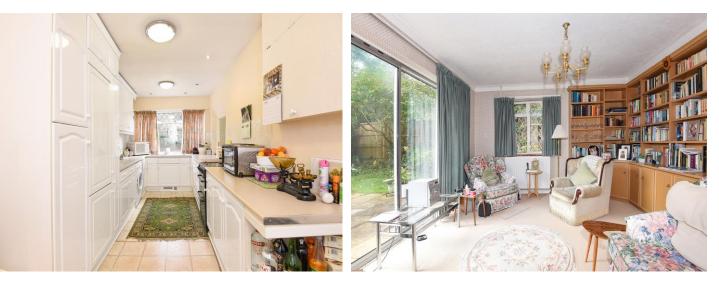

Currently over 2400 sqft of accommodation and set within a large plot and southerly facing gardens.

The current layout on the ground floor consists of a shower room, study which could be turned into a 5th bedroom and the kitchen which offers plenty of storage.

To the back of the property there is a good size double aspect living room in addition to a dining room which leads into a family room.

All rooms to the back of the property have sliding doors which lead out on to the patio and south facing garden.