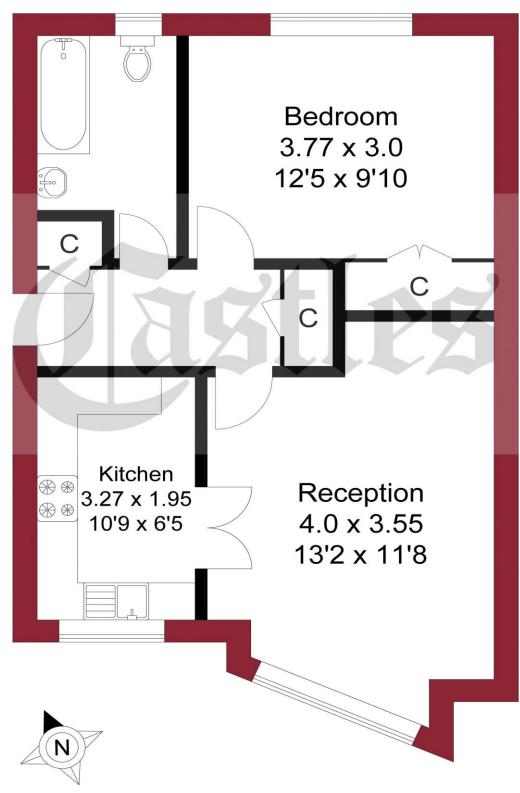

### APPROXIMATE GROSS INTERNAL AREA 47.18 sgm / 507.84 sgft

## FIRST FLOOR

THIS PLAN IS FOR ILLUSTRATION ONLY AND MAY NOT BE REPRESENTATIVE OF THE PROPERTY