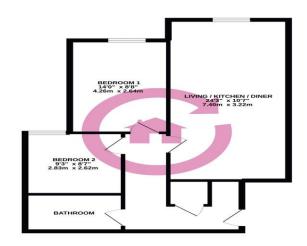

Externally there are wonderful communal gardens and allocated off-road parking.

Tenure: Leasehold with 125 years remaining

Ground Rent: Peppercorn Service Charge:£1151

GROUND FLOOR 656 sq.ft. (60.9 sq.m.) approx.

Whilst every attempt has been made to ensure the accuracy of the floorplan contained here, measurement of doors, window, recent and any others flows are appreciations and no reapproximation to a representation of the contrained here, measurement of doors, which are the contrained here. The services, systems and appliances shown have not been tested and or guidentife. The services systems and appliances shown have not been tested and or guidentife as on the state of the services of the services are stated to the services of the services are services.