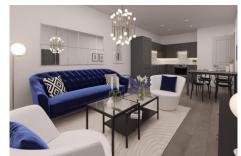

The apartments are spread across three floors with an even mix of individual one and two-bedroom properties. Six of the apartments are within the old original building and as a result, some boast features such as bay windows and high ceilings. The developer has retained and restored as many of the original features providing a unique offering. The remaining four apartments are in the extension to the rear of the building. All apartments are double-glazed and have gas central heating.