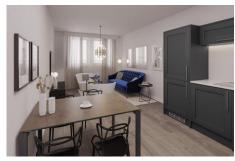

The apartments are spread across three floors with an even mix of individual one and two-bedroom properties. Six of the apartments are within the old original building and as a result, some boast features such as bay windows and high ceilings. The developer has retained and restored as many of the original features providing a unique offering. The remaining four apartments are in the extension to the rear of the building. All apartments are double-glazed and have gas central heating.