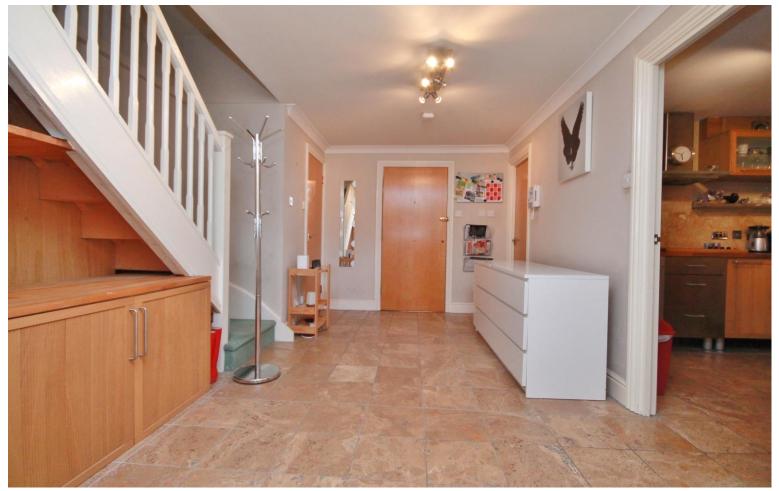

## £700,000

Grade II listed development

Onsite facilities - Gym, pool, jacuzzi, sauna

Walking distance to Mudchute DLR

Arrange a viewing: **020 7515 0800** View online: **www.lmlondon.com** LML02986

A wondrously spacious and bright split level, Grade II listed warehouse converted apartment with onsite leisure center including a heated swimming pool, air conditioned gym, sauna and jacuzzi. This beautiful home comprises of two double bedrooms with the master bedroom benefiting from an en-suite bathroom and the other has an exceedingly large roof terrace. The living space benefits from having an arch floor to ceiling windows leading to a private balcony overlooking the communal BBQ area, water feature and partial River views. Added luxury of a seperate fitted kitchen, utility room and 2.5 bathrooms with gas central heating inclusive of the rental figure. With a plethora of storage and larger than average internal space, makes this home perfect for a growing family. Close to Mudchute DLR and River taxis at Mast House Pier.