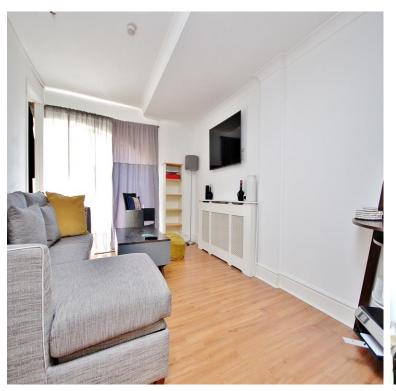

## £700,000

Grade II listed development

Onsite facilities - Gym, pool, jacuzzi, sauna

Walking distance to Mudchute DLR

Arrange a viewing: **020 7515 0800** View online: **www.lmlondon.com** LML02986

A wondrously spacious and bright split level, Grade II listed warehouse converted apartment with onsite leisure center including a heated swimming pool, air conditioned gym, sauna and jacuzzi. This beautiful home comprises of two double bedrooms with the master bedroom benefiting from an en-suite bathroom and the other has an exceedingly large roof terrace. The living space benefits from having an arch floor to ceiling windows leading to a private balcony overlooking the communal BBQ area, water feature and partial River views. Added luxury of a seperate fitted kitchen, utility room and 2.5 bathrooms with gas central heating inclusive of the rental figure. With a plethora of storage and larger than average internal space, makes this home perfect for a growing family. Close to Mudchute DLR and River taxis at Mast House Pier.