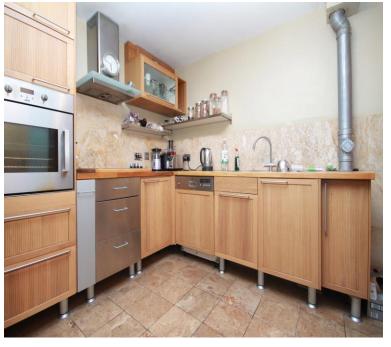

## £700,000

Grade II listed development

Onsite facilities - Gym, pool, jacuzzi, sauna

Walking distance to Mudchute DLR

Arrange a viewing: **020 7515 0800** View online: **www.lmlondon.com** LML02986

A wondrously spacious and bright split level, Grade II listed warehouse converted apartment with onsite leisure center including a heated swimming pool, air conditioned gym, sauna and jacuzzi. This beautiful home comprises of two double bedrooms with the master bedroom benefiting from an en-suite bathroom and the other has an exceedingly large roof terrace. The living space benefits from having an arch floor to ceiling windows leading to a private balcony overlooking the communal BBQ area, water feature and partial River views. Added luxury of a seperate fitted kitchen, utility room and 2.5 bathrooms with gas central heating inclusive of the rental figure. With a plethora of storage and larger than average internal space, makes this home perfect for a growing family. Close to Mudchute DLR and River taxis at Mast House Pier.