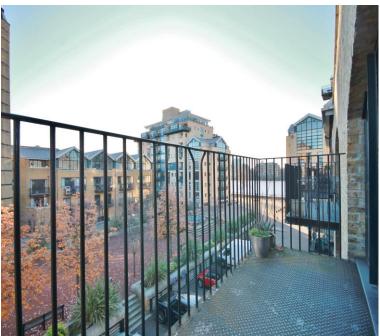

## Taffrail House, Canary Wharf

Two double bedrooms

Large roof terrace

Exceptionally spacious

## £700,000

Grade II listed development

Onsite facilities - Gym, pool, jacuzzi, sauna

Walking distance to Mudchute DLR

Arrange a viewing: **020 7515 0800** View online: **www.lmlondon.com** LML02986

A wondrously spacious and bright split level, Grade II listed warehouse converted apartment with onsite leisure center including a heated swimming pool, air conditioned gym, sauna and jacuzzi. This beautiful home comprises of two double bedrooms with the master bedroom benefiting from an en-suite bathroom and the other has an exceedingly large roof terrace. The living space benefits from having an arch floor to ceiling windows leading to a private balcony overlooking the communal BBQ area, water feature and partial River views. Added luxury of a seperate fitted kitchen, utility room and 2.5 bathrooms with gas central heating inclusive of the rental figure. With a plethora of storage and larger than average internal space, makes this home perfect for a growing family. Close to Mudchute DLR and River taxis at Mast House Pier.