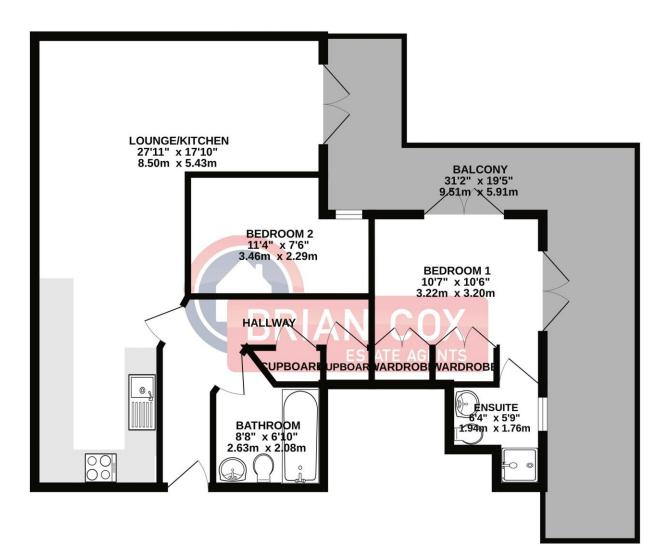

#### SECOND FLOOR 669 sq.ft. (62.2 sq.m.) approx.

more details from...

call: Brian Cox Harrow: 0208 912 0006 email: Kasru.ali@brian-cox.co.uk web: www.brian-cox.co.uk

Consumer Protection from Unfair Trading Regulations 2008 We have not tested any apparatus, equipment, fixtures, fittings or services and so cannot verify that they are in working order or fit for purpose. You are advised to obtain verification from your solicitor or surveyor. References to the tenure of a property are based on information supplied by the seller. We have not had sight of the title documents and a buyer is advised to obtain verification from their solicitor. Items shown in photographs are not included unless specifically mentioned within the sales particulars, but may be available by separate negotiation. We advise you to book an appointment to view before embarking on any journey to see a property, and check its availability

TOTAL FLOOR AREA : 669 sq.ft. (62.2 sq.m.) approx

LELEVENT ATTENT was superior of the floorplan contained here, measurements seen made to ensure the accuracy of the floorplan contained here, measurements and any other items are approximate and no responsibility is taken for any error the name is for illustrative purposes only and should be used as such by any and the name is the name of th