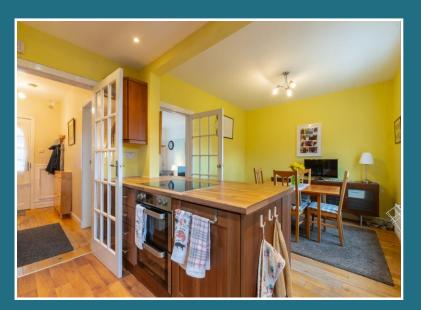

## Seres Road, Glasgow

Shanta Residential is delighted to present to the market, this excellent three bedroom, terraced house in the sought after area of Clarkston, Glasgow. Within walking distance of the local schooling, shops and railway stations, this property is ideally situated for families and those looking to commute to the city and beyond. You are welcomed into the large, bright lounge from the hallway. The room is spacious and features large windows letting the natural light flood in. The open plan kitchen/dining, accessed from the lounge, features fresh decor and wall and floor units providing great storage and work space. The dining area offers a secondary sitting area to host family and friends. From the kitchen you will find access to the large garden. The garden offers an enviable space, ideal for sitting out, socialising and enjoying the sun. Upstairs, the property offers two well presented double bedrooms with plenty storage space and a third smaller room, perfect for use as a third bedroom or home working space. Completing the property is the family shower room which is generously sized and features crisp tiling and three-piece suite. At the front of the property you have an excellent kept garden with great patio area to sit out on. Nearby you have an abundance of shops and eateries for all your needs. The local train station is within walking distance for easy commuting. The property falls into an excellent school catchment with Carolside Primary School and Williamwood High School nearby. With its great location, gas central heating and double glazing we expect this to be popular so would advise early viewing. For council tax purposes this property is band E.