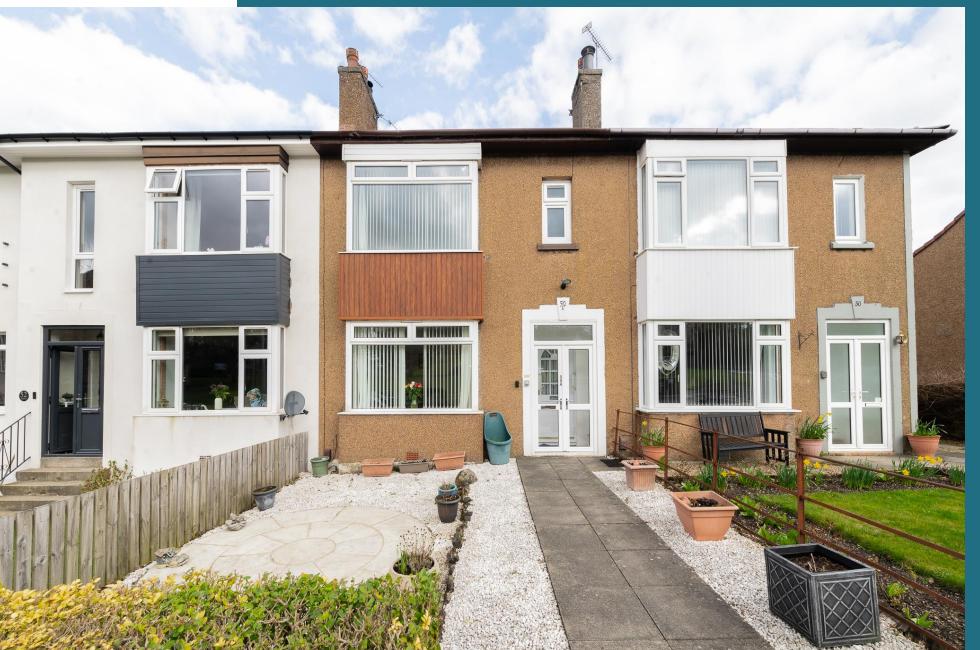

## Seres Road, Glasgow

Shanta Residential is delighted to present to the market, this excellent three bedroom, terraced house in the sought after area of Clarkston, Glasgow. Within walking distance of the local schooling, shops and railway stations, this property is ideally situated for families and those looking to commute to the city and beyond. You are welcomed into the large, bright lounge from the hallway. The room is spacious and features large windows letting the natural light flood in. The open plan kitchen/dining, accessed from the lounge, features fresh decor and wall and floor units providing great storage and work space. The dining area offers a secondary sitting area to host family and friends. From the kitchen you will find access to the large garden. The garden offers an enviable space, ideal for sitting out, socialising and enjoying the sun. Upstairs, the property offers two well presented double bedrooms with plenty storage space and a third smaller room, perfect for use as a third bedroom or home working space. Completing the property is the family shower room which is generously sized and features crisp tiling and three-piece suite. At the front of the property you have an excellent kept garden with great patio area to sit out on. Nearby you have an abundance of shops and eateries for all your needs. The local train station is within walking distance for easy commuting. The property falls into an excellent school catchment with Carolside Primary School and Williamwood High School nearby. With its great location, gas central heating and double glazing we expect this to be popular so would advise early viewing. For council tax purposes this property is band E.

Three Bedroom

Great School Catchment

- Terraced House
- Close To Transport Links
- Gas Central Heating
- Double Glazing

- Well Sized Back Garden
- Nearby Amenities

Offers Over £260,000