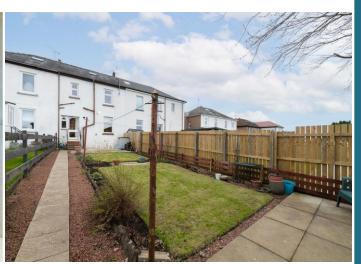

## Seres Road, Glasgow

Shanta Residential is delighted to present to the market, this excellent three bedroom, terraced house in the sought after area of Clarkston, Glasgow. Within walking distance of the local schooling, shops and railway stations, this property is ideally situated for families and those looking to commute to the city and beyond. You are welcomed into the large, bright lounge from the hallway. The room is spacious and features large windows letting the natural light flood in. The open plan kitchen/dining, accessed from the lounge, features fresh decor and wall and floor units providing great storage and work space. The dining area offers a secondary sitting area to host family and friends. From the kitchen you will find access to the large garden. The garden offers an enviable space, ideal for sitting out, socialising and enjoying the sun. Upstairs, the property offers two well presented double bedrooms with plenty storage space and a third smaller room, perfect for use as a third bedroom or home working space. Completing the property is the family shower room which is generously sized and features crisp tiling and three-piece suite. At the front of the property you have an excellent kept garden with great patio area to sit out on. Nearby you have an abundance of shops and eateries for all your needs. The local train station is within walking distance for easy commuting. The property falls into an excellent school catchment with Carolside Primary School and Williamwood High School nearby. With its great location, gas central heating and double glazing we expect this to be popular so would advise early viewing. For council tax purposes this property is band E.