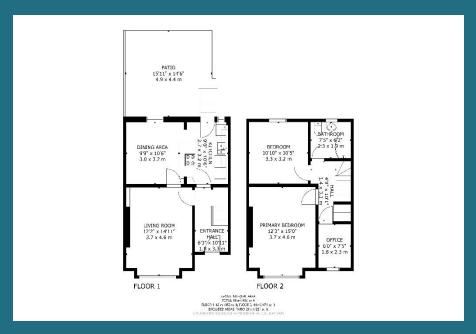

sp tiling and three-piece suite. At the front of the property you have an excellent kept garden with great patio area to sit out on. Nearby you have an abundance of shops and eateries for all your needs. The local train station is within walking distance for easy commuting. The property falls into an excellent school catchment with Carolside Primary School and Williamwood High School nearby. With its great location, gas central heating and double glazing we expect this to be popular so would advise early viewing. For council tax purposes this property is band E.

Three Bedroom

Great School Catchment

- Terraced House
- Close To Transport Links
- Gas Central Heating
- Double Glazing

- Well Sized Back Garden
- Nearby Amenities





Offers Over £260,000













## Мар



## Floorplan