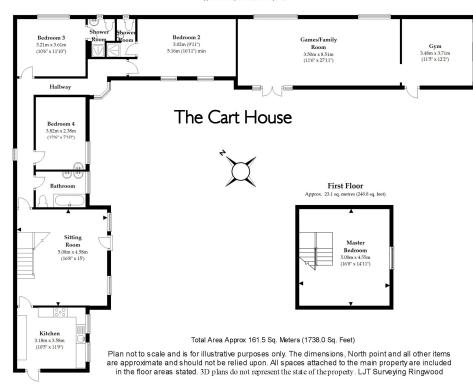

d

## **Description**

#### Wickett Green Farm

#### The Old Carthouse

washing machine all over a stone tiled floor. A door

#### Outside

home. The kitchen is of a traditional cottage style with from the thoroughfare, approached via a five bar gate

#### Location

## Agents Notes

### Directions

## The Main House



#### First Floor Approx. 68.8 sq. metres (740.3 sq. feet)



Total area: approx. 308.3 sq. metres (3318.5 sq. feet)

Plan not to scale and for illustrative purposes only. All spaces attached to the main property are included in the floor area stated. Dimensions, north point and all other items are approximate and should not be relied upon. 3D plans do not represent the state of the property.

LJT Surveying Ringwood

#### Ground Floor rox. 138.4 sq. metres (1489.2 sq. feet)







**01794 322999** www.charles-powell.co.uk