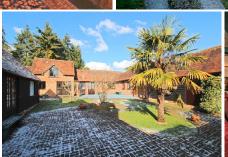

#### Introduction

blend of formal gardens including a substantial lawned

#### Outside

home. The kitchen is of a traditional cottage style with from the thoroughfare, approached via a five bar gate