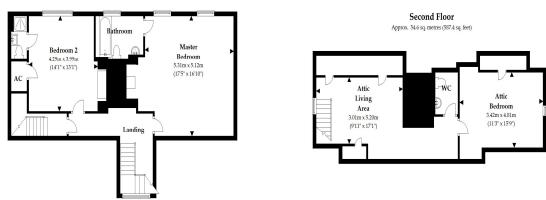

## The Main House

#### First Floor Approx. 68.8 sq. metres (740.3 sq. feet)

Total area: approx. 308.3 sq. metres (3318.5 sq. feet)

Plan not to scale and for illustrative purposes only. All spaces attached to the main property are included in the floor area stated. Dimensions, north point and all other items are approximate and should not be relied upon. 3D plans do not represent the state of the property.