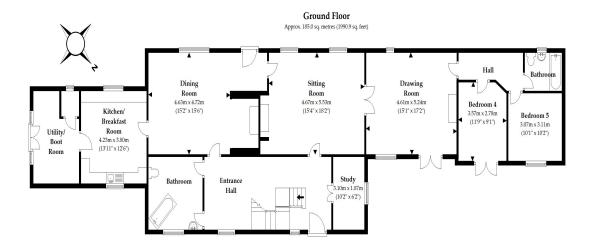

## The Main House

#### Ground Floor rox. 138.4 sq. metres (1489.2 sq. feet)

**01794 322999** www.charles-powell.co.uk