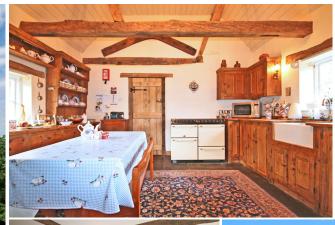

#### The Old Carthouse

washing machine all over a stone tiled floor. A door

#### Outside

home. The kitchen is of a traditional cottage style with from the thoroughfare, approached via a five bar gate