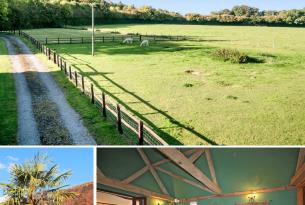

## **Summary of Features**

- Five bedroom and four reception room farmhouse dating back to the 16<sup>th</sup> Century with a host of character features.
- A separate annexe of four bedrooms two ensuites and three reception rooms
- Plot approaching 3 acres with an opportunity for equestrian or the establishment of business subject to the usual planning consents.
- Substantial outbuildings including an open sided barn with permission to house approximately 14 caravans.
- Perfectly positioned for Salisbury, Romsey and Southampton with the M27.
- Triple Garage
- Set within close proximity of the New Forest National Park

#### Outside

home. The kitchen is of a traditional cottage style with from the thoroughfare, approached via a five bar gate