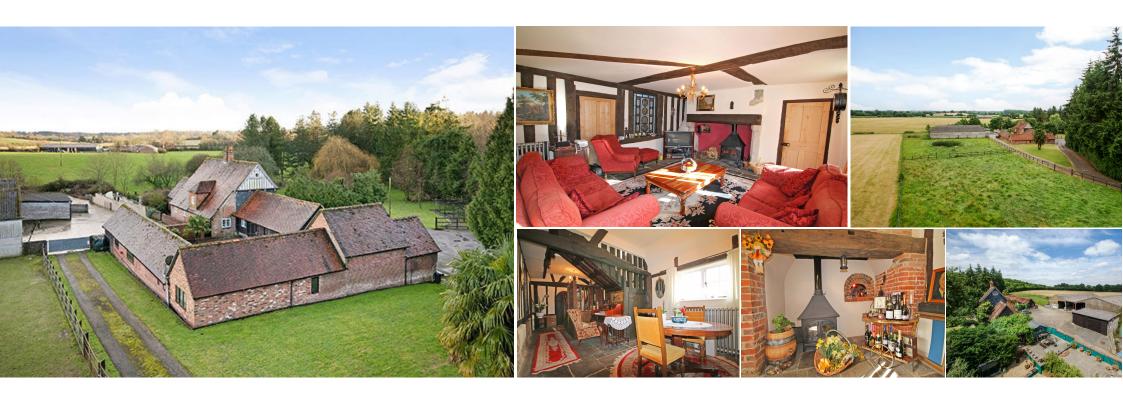

## **Summary of Features**

- Five bedroom and four reception room farmhouse dating back to the 16<sup>th</sup> Century with a host of character features.
- A separate annexe of four bedrooms two ensuites and three reception rooms
- Plot approaching 3 acres with an opportunity for equestrian or the establishment of business subject to the usual planning consents.
- Substantial outbuildings including an open sided barn with permission to house approximately 14 caravans.
- Perfectly positioned for Salisbury, Romsey and Southampton with the M27.
- Triple Garage
- Set within close proximity of the New Forest National Park

## **Description**

#### Wickett Green Farm

#### The Old Carthouse

washing machine all over a stone tiled floor. A door

#### Outside

home. The kitchen is of a traditional cottage style with from the thoroughfare, approached via a five bar gate