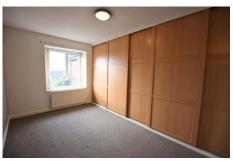

#### Internally

On the top floor of this exceptionally well maintained apartment complex. The central hallway offers access to all areas of the apartment with two bedrooms both with sliding door wardrobes, the lounge benefits natural light from the bay window and the family bathroom has a modern bath with shower above, pedestal wash basin, low level w.c. and is full tiled throughout. The kitchen includes wall and base units with contrasting laminate worktop, the combi boiler and plumbing for washing machine.

**Living Room** 11'2" x 14'9" (3.4m excluding bay x 4.5m)

**Kitchen** 6' 11" x 12' 6" (2.1m x 3.8m)

Master Bedroom 11' 2" x 15' 9" (3.4m x 4.8m)

Bedroom 2 5' 7" x 12' 2" (1.7m x 3.7m)

**Bathroom** 5' 7" x 12' 2" (1.7m x 3.7m)