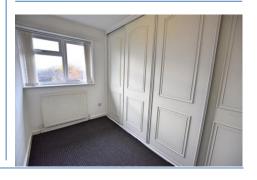

#### Internally

On the top floor of this exceptionally well maintained apartment complex. The central hallway offers access to all areas of the apartment with two bedrooms both with sliding door wardrobes, the lounge benefits natural light from the bay window and the family bathroom has a modern bath with shower above, pedestal wash basin, low level w.c. and is full tiled throughout. The kitchen includes wall and base units with contrasting laminate worktop, the combi boiler and plumbing for washing machine.

**Living Room** 11'2" x 14'9" (3.4m excluding bay x 4.5m)

**Kitchen** 6' 11" x 12' 6" (2.1m x 3.8m)

Master Bedroom 11' 2" x 15' 9" (3.4m x 4.8m)

Bedroom 2 5' 7" x 12' 2" (1.7m x 3.7m)

**Bathroom** 5' 7" x 12' 2" (1.7m x 3.7m)