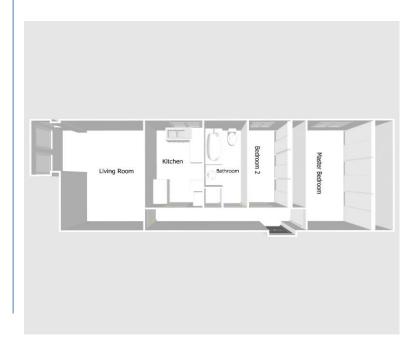

# 11 King Charles Court Sunderland, SR5 4PD

PRICED TO SELL - INVITING OFFERS BETWEEN £40,000 AND £50,000 for this top floor accommodation in secure apartment complex which comprises: two bedrooms, spacious lounge, separate kitchen and family bathroom. An ideal purchase for a multitude of buyers.

#### Internally

On the top floor of this exceptionally well maintained apartment complex. The central hallway offers access to all areas of the apartment with two bedrooms both with sliding door wardrobes, the lounge benefits natural light from the bay window and the family bathroom has a modern bath with shower above, pedestal wash basin, low level w.c. and is full tiled throughout. The kitchen includes wall and base units with contrasting laminate worktop, the combi boiler and plumbing for washing machine.

**Living Room** 11'2" x 14'9" (3.4m excluding bay x 4.5m)

**Kitchen** 6' 11" x 12' 6" (2.1m x 3.8m)

Master Bedroom 11' 2" x 15' 9" (3.4m x 4.8m)

Bedroom 2 5' 7" x 12' 2" (1.7m x 3.7m)

**Bathroom** 5' 7" x 12' 2" (1.7m x 3.7m)