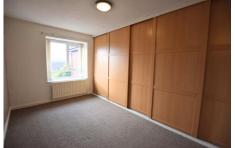

#### Internally

On the top floor of this exceptionally well maintained apartment complex. The central hallway offers access to all areas of the apartment with two bedrooms both with sliding door wardrobes, the lounge benefits natural light from the bay window and the family bathroom has a modern bath with shower above, pedestal wash basin, low level w.c. and is full tiled throughout. The kitchen includes wall and base units with contrasting laminate worktop, the combi boiler and plumbing for washing machine.

**Living Room** 11'2" x 14'9" (3.4m excluding bay x 4.5m)

**Kitchen** 6' 11" x 12' 6" (2.1m x 3.8m)

Master Bedroom 11' 2" x 15' 9" (3.4m x 4.8m)

Bedroom 2 5' 7" x 12' 2" (1.7m x 3.7m)

**Bathroom** 5' 7" x 12' 2" (1.7m x 3.7m)