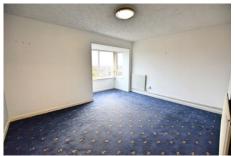

#### Internally

On the top floor of this exceptionally well maintained apartment complex. The central hallway offers access to all areas of the apartment with two bedrooms both with sliding door wardrobes, the lounge benefits natural light from the bay window and the family bathroom has a modern bath with shower above, pedestal wash basin, low level w.c. and is full tiled throughout. The kitchen includes wall and base units with contrasting laminate worktop, the combi boiler and plumbing for washing machine.

**Living Room** 11'2" x 14'9" (3.4m excluding bay x 4.5m)

**Kitchen** 6' 11" x 12' 6" (2.1m x 3.8m)

Master Bedroom 11' 2" x 15' 9" (3.4m x 4.8m)

Bedroom 2 5' 7" x 12' 2" (1.7m x 3.7m)

**Bathroom** 5' 7" x 12' 2" (1.7m x 3.7m)