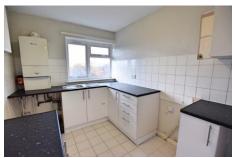

#### Internally

On the top floor of this exceptionally well maintained apartment complex. The central hallway offers access to all areas of the apartment with two bedrooms both with sliding door wardrobes, the lounge benefits natural light from the bay window and the family bathroom has a modern bath with shower above, pedestal wash basin, low level w.c. and is full tiled throughout. The kitchen includes wall and base units with contrasting laminate worktop, the combi boiler and plumbing for washing machine.

**Living Room** 11'2" x 14'9" (3.4m excluding bay x 4.5m)

**Kitchen** 6' 11" x 12' 6" (2.1m x 3.8m)

Master Bedroom 11' 2" x 15' 9" (3.4m x 4.8m)

Bedroom 2 5' 7" x 12' 2" (1.7m x 3.7m)

**Bathroom** 5' 7" x 12' 2" (1.7m x 3.7m)