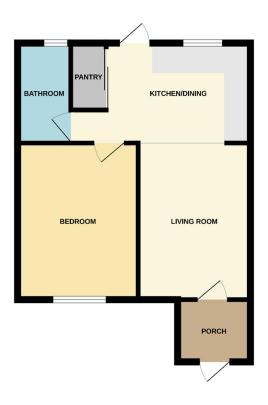

www.farrandfarr.co.uk

**Entrance Porch** 6' 2" x 5' 3" (1.88m x 1.60m) Accessed via upvc double glazed front floor. Double glazed windows to side aspect. Laminate flooring.

### Exterior

Communal rear gardens with own private shed. Enclosed front gardens with parking.

Agents Note

Council Tax: A EPC: D-67

GROUND FLOOR

Vimile every attemp has been made to insule or accuracy or the incorpan contained nere, measurements of doos, windows, norms and in yorder terms are approximate and no negatibility is taken to kny ereitr, ornission or mis-tatement. This paries for its stratistic purposes more and should be used as such by any prospective purchaser. The services, systems and applications shown have not been tested and no guarante as to their operability or efficiency can be given. Made with Network 2020.