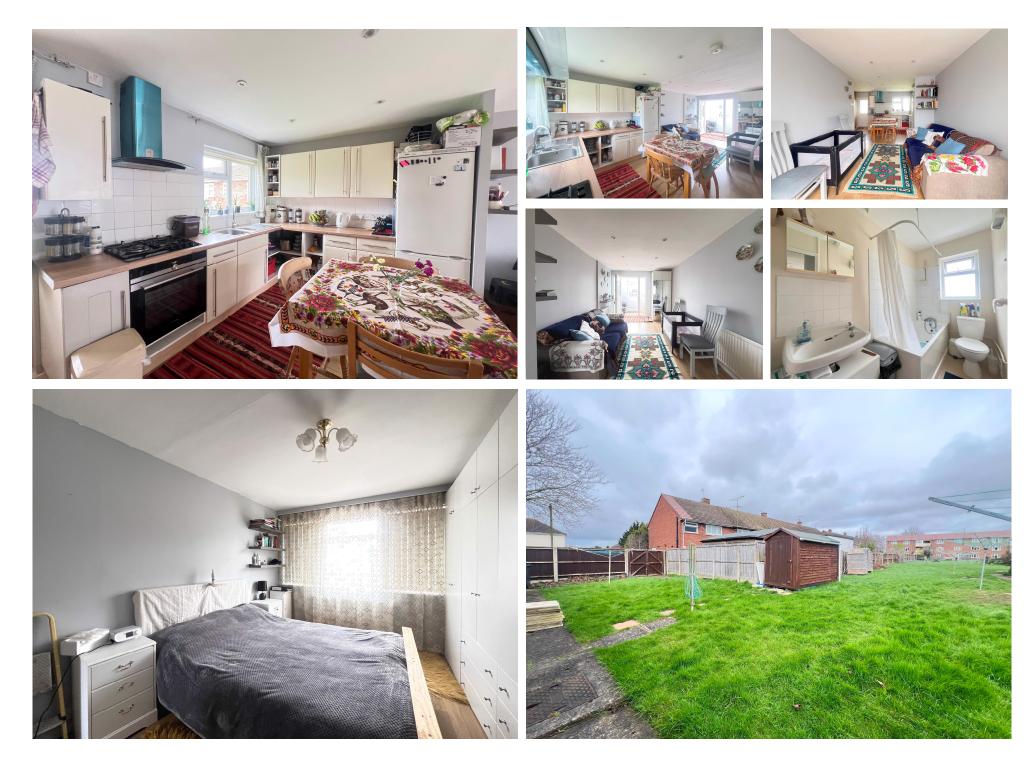

# **Kitchen/Dining/Living** 21' 8" x 15' 2" (6.60m x 4.62m)

A range of wall and base units with worktops. Stainless steel 1 1/2 bowl sink unit with drainer. Built in cooker with 4 ring gas hob. Tiled splashbacks. Space for fridge freezer. Large pantry cupboard with plumbing for washing machine. Double glazed window to rear. Door to garden. Inset ceiling spotlights. two radiators. Laminate flooring.

### **Bedroom** 13' 3" x 10' 2" (4.04m x 3.10m)

Double glazed window to front aspect. Floor to ceiling wardrobes. Radiator. Laminate flooring.

### Bathroom

Bathroom suite comprising of panelled bath with handheld shower attachment. W.C. Wall mounted sink basin with cupboards below. Mirrored cabinet. Double glazed window. Tiled splashbacks. Vinyl flooring. Wall mounted heater fan.

### Exterior

Communal rear gardens with own private shed. Enclosed front gardens with parking.

Agents Note

Council Tax: A EPC: D-67

GROUND FLOOR

Vimile every attemp has been made to insule or accuracy or the incorpan contained nere, measurements of doos, windows, norms and in yorder terms are approximate and no negatibility is taken to kny ereitr, ornission or mis-tatement. This paries for its stratistic purposes more and should be used as such by any prospective purchaser. The services, systems and applications shown have not been tested and no guarante as to their operability or efficiency can be given. Made with Network 2020.