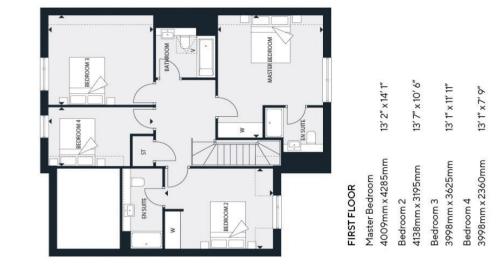

## 1633 sqft 4 Bedroom 3 bathroom detached home \* 2 ensuites \* Countryside views \* Move in later this year \* Open plan kitchen/dining/family room \* Separate living and utility rooms \* Electric car charging point \* Energy efficient home with an excellent B rating or above \* EPC Rating: B \*

Important Notice: For clarification, we wish to inform prospective purchasers that these sales particulars have been prepared as a general guide. We have not carried out a detailed survey, nor tested any appliances, equipment, fixtures or services, so cannot verify that they are in working order, or fit for their purpose. Room sizes are approximate: They are taken between internal wall surfaces as indicated on the prepared floor plan.