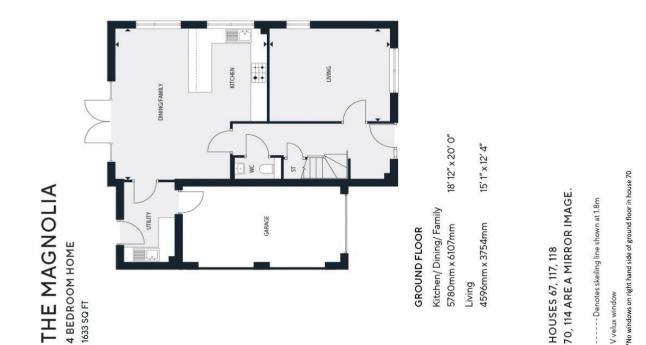

## 1633 sqft 4 Bedroom 3 bathroom detached home \* 2 ensuites \* Countryside views \* Move in later this year \* Open plan kitchen/dining/family room \* Separate living and utility rooms \* Electric car charging point \* Energy efficient home with an excellent B rating or above \* EPC Rating: B \*

Important Notice: For clarification, we wish to inform prospective purchasers that these sales particulars have been prepared as a general guide. We have not carried out a detailed survey, nor tested any appliances, equipment, fixtures or services, so cannot verify that they are in working order, or fit for their purpose. Room sizes are approximate: They are taken between internal wall surfaces as indicated on the prepared floor plan.