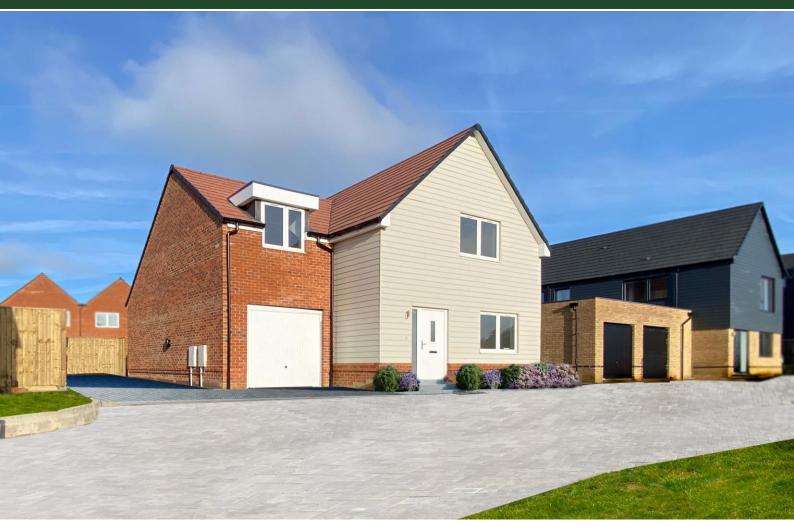

## Endive Road (Plot 67 - Magnolia), Cranleigh, GU6 8LW

## 1633 sqft 4 Bedroom 3 bathroom detached home \* 2 ensuites \* Countryside views \* Move in later this year \* Open plan kitchen/dining/family room \* Separate living and utility rooms \* Electric car charging point \* Energy efficient home with an excellent B rating or above \* EPC Rating: B \*

\* Countryside views \* Please contact to arrange a visit to the show house to discuss this wonderful home. Situated on the outskirts of Cranleigh is this wonderful 4 bedroom, 3 bathroom detached family home with integrated garage. It boasts an open plan kitchen/dining/family room, utility room with a separate living room. Amber Waterside is a collection of new homes in the charming Surrey market town of Cranleigh, perfectly positioned by the lakeside. Combine the light and space of contemporary interiors and energy efficient designs with an idyllic, sought-after location in England's largest village. Please note: The photos used are of the show home and are for indicative purposes only.