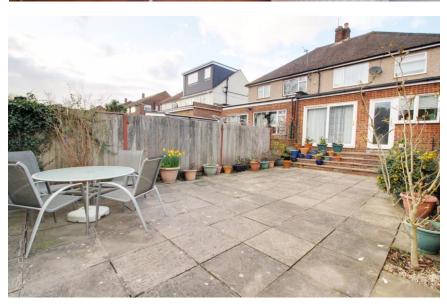

## Cuffley Hill Goffs Oak EN7 5HE

A well positioned three bedroom extended semi detached family home in the sought after village of Goffs Oak. The spacious accommodation benefits from a large well maintained south facing garden as well as being walking distance to local shops, good schools, and local transport and road links. The ground floor comprises of large through lounge which follows into the extended kitchen/diner & a cloak room. On the first floor there are three bedrooms, bathroom, and separate WC. The property has a garage accessed via driveway. Potential to extend (STPP) for growing families. Internal viewings are highly recommended.