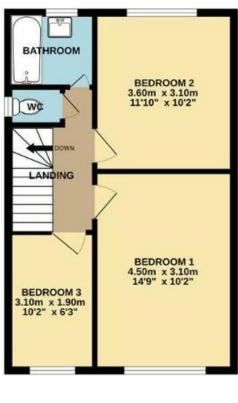

GROUND FLOOR 52.7 sq.m. (567 sq.ft.) approx.

1ST FLOOR 40.4 sq.m. (434 sq.ft.) approx.

TOTAL FLOOR AREA: 93.1 sq.m. (1002 sq.ft.) approx.
Whilst every attempt has been made to ensure the accuracy of the foeglas contained here, measurements of doors, without, soons and any other terror are appointment and no respeciability in taken for any even principles or mis-statement. This plan is for fluctuative purposes only and should be used as such by any graspective purchaser. The alternative, hydrem and algebrance shown have not been timbed and our quarantee as to their operations of efficiency can be given.