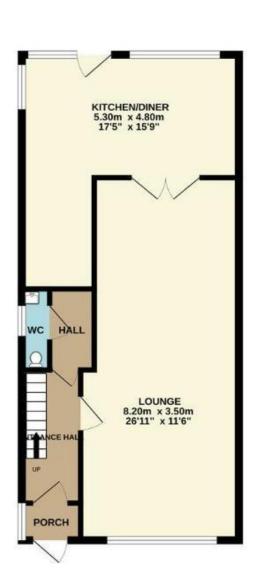

GROUND FLOOR 52.7 sq.m. (567 sq.ft.) approx.

1ST FLOOR 40.4 sq.m. (434 sq.ft.) approx.

TOTAL FLOOR AREA: 93.1 sq.m. (1002 sq.ft.) approx.
Whilst every attempt has been made to ensure the accuracy of the foeglas contained here, measurements of doors, without, soons and any other terror are appointment and no respeciability in taken for any even principles or mis-statement. This plan is for fluctuative purposes only and should be used as such by any graspective purchaser. The alternative, hydrem and algebrance shown have not been timbed and our quarantee as to their operations of efficiency can be given.