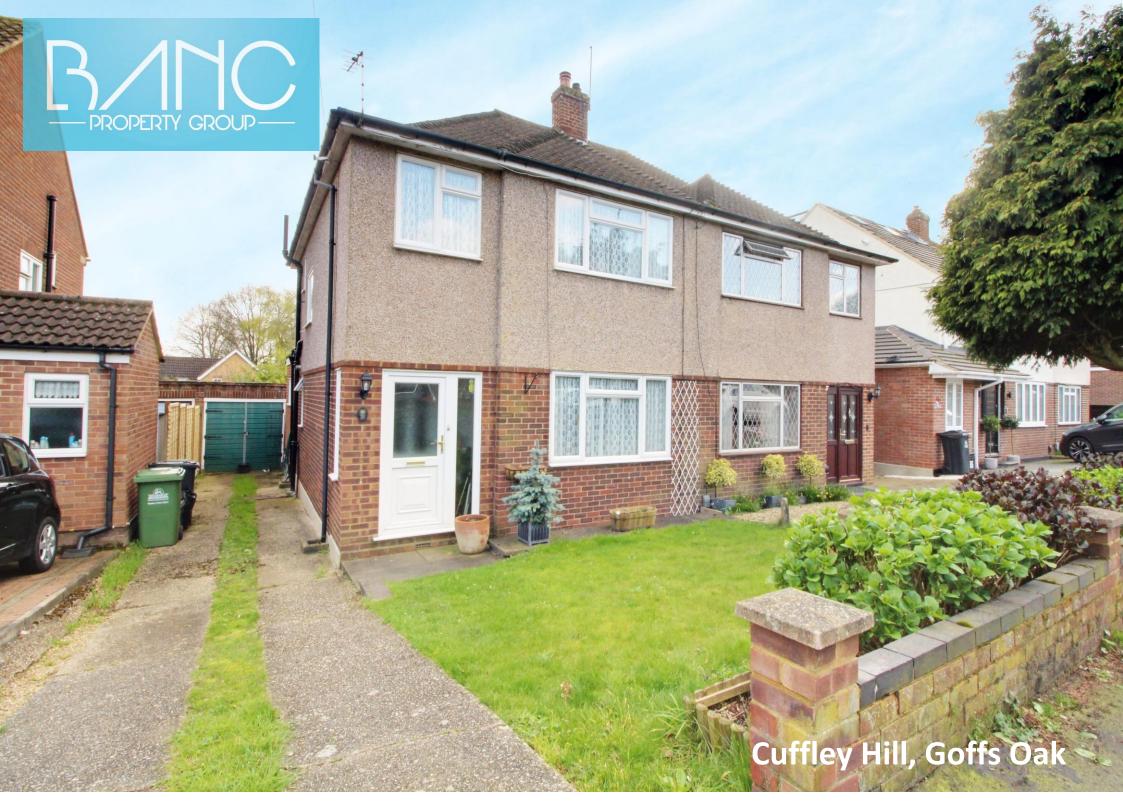

## Cuffley Hill Goffs Oak EN7 5HE

A well positioned three bedroom extended semi detached family home in the sought after village of Goffs Oak. The spacious accommodation benefits from a large well maintained south facing garden as well as being walking distance to local shops, good schools, and local transport and road links. The ground floor comprises of large through lounge which follows into the extended kitchen/diner & a cloak room. On the first floor there are three bedrooms, bathroom, and separate WC. The property has a garage accessed via driveway. Potential to extend (STPP) for growing families. Internal viewings are highly recommended.