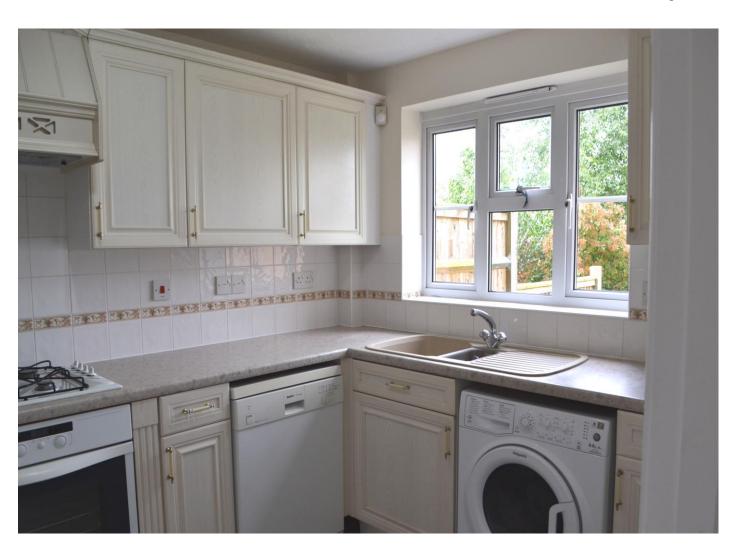

## SOUTH TONBRIDGE

£2,080 pcm

walking distance to schools and station garage parking for two cars

This well presented, three bedroom semi detached house is situated in a very convenient location for schools and the train station. Accommodation on the ground floor comprises an entrance hall, cloakroom, spacious light and airy through sitting/dining room. Fitted kitchen with gas hob/electric oven, fridge/freezer, washing machine and dishwasher. Upstairs the principal bedroom has built in wardrobes, en suite shower room. There is a further double bedroom and one single bedroom. Family bathroom with shower over. Gas central heating. Unfurnished. Outside there is parking for two cars leading to a single garage. Delightful rear garden. Regret no pets. Non smokers. Council tax D, EPC D. Available to rent from mid April onwards.