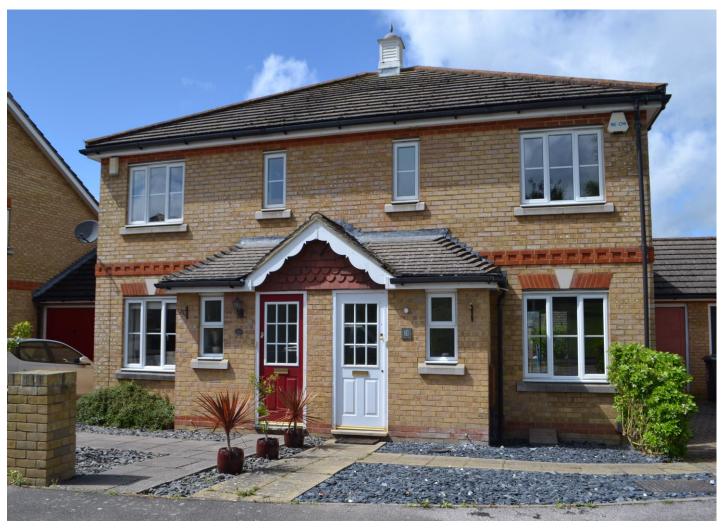

## SOUTH TONBRIDGE

£2,080 pcm

walking distance to schools and station garage parking for two cars

This well presented, three bedroom semi detached house is situated in a very convenient location for schools and the train station. Accommodation on the ground floor comprises an entrance hall, cloakroom, spacious light and airy through sitting/dining room. Fitted kitchen with gas hob/electric oven, fridge/freezer, washing machine and dishwasher. Upstairs the principal bedroom has built in wardrobes, en suite shower room. There is a further double bedroom and one single bedroom. Family bathroom with shower over. Gas central heating. Unfurnished. Outside there is parking for two cars leading to a single garage. Delightful rear garden. Regret no pets. Non smokers. Council tax D, EPC D. Available to rent from mid April onwards.

Tonbridge

£2,080 pcm