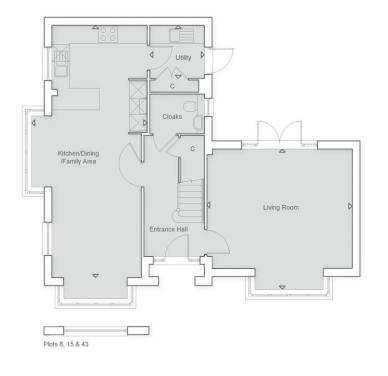

Ground Floor Plan

First Floor Plan

(Type G4032MW) Ewhurst Plot 12

Important Notice: For clarification, we wish to inform prospective purchasers that these sales particulars have been prepared as a general guide. We have not carried out a detailed survey, nor tested any appliances, equipment, fixtures or services, so cannot verify that they are in working order, or fit for their purpose. Room sizes are approximate: They are taken between internal wall surfaces as indicated on the prepared floor plan.