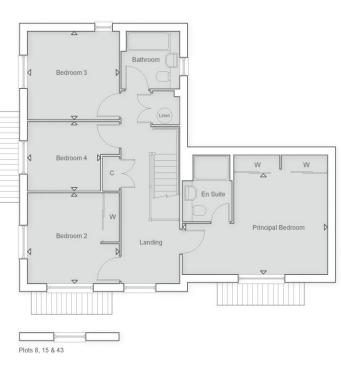

Ground Floor Plan

First Floor Plan

(Type G4032MW) Ewhurst Plot 12

Important Notice: For clarification, we wish to inform prospective purchasers that these sales particulars have been prepared as a general guide. We have not carried out a detailed survey, nor tested any appliances, equipment, fixtures or services, so cannot verify that they are in working order, or fit for their purpose. Room sizes are approximate: They are taken between internal wall surfaces as indicated on the prepared floor plan.