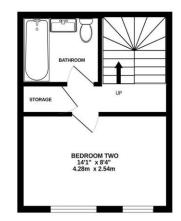

## **PROPERTY DESCRIPTION**

This unique end of terrace town house has accommodation set across four floors and its being offered with no forward chain! Situated on Clegg Road, this property on Highland Road is moments away from local amenities, offering an integral garage and a W.C on the ground floor, with stairs rising to the impressive, bright and airy living space. The second floor then provides a good sized double bedroom alongside the fitted family bathroom suite, whilst the top floor then provides the largest bedroom, complete with a walk ion wardrobe. Additionally the home is double glazed and gas centrally heated, and given its living space and location, we must anticipate a strong level of interest. For further interest or to arrange a time to view, please contact the Lawson Rose sales office today.

02392 367 779 - contactus@lawsonrose.com 131 Winter Road, Southsea, P04 8DS

Whilst every attempt has been made to ensure the accuracy of the floorplan contained here, measurements of doors, windows, rooms and any other items are approximate and no responsibility is taken for any error, omission or mis-statement. This plan is for illustrative purposes only and should be used as such by any prospective purchaser. The services, systems and appliances shown have not been tested and no guarantee as to their operability or efficiency can be given. Made with Metropix @2024