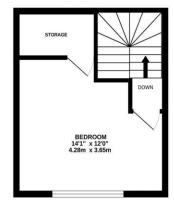

## **PROPERTY DESCRIPTION**

This unique end of terrace town house has accommodation set across four floors and its being offered with no forward chain! Situated on Clegg Road, this property on Highland Road is moments away from local amenities, offering an integral garage and a W.C on the ground floor, with stairs rising to the impressive, bright and airy living space. The second floor then provides a good sized double bedroom alongside the fitted family bathroom suite, whilst the top floor then provides the largest bedroom, complete with a walk ion wardrobe. Additionally the home is double glazed and gas centrally heated, and given its living space and location, we must anticipate a strong level of interest. For further interest or to arrange a time to view, please contact the Lawson Rose sales office today.

02392 367 779 - contactus@lawsonrose.com 131 Winter Road, Southsea, P04 8DS

Whilst every attempt has been made to ensure the accuracy of the floorplan contained here, measurements of doors, windows, rooms and any other items are approximate and no responsibility is taken for any error, omission or mis-statement. This plan is for illustrative purposes only and should be used as such by any prospective purchaser. The services, systems and appliances shown have not been tested and no guarantee as to their operability or efficiency can be given. Made with Metropix @2024