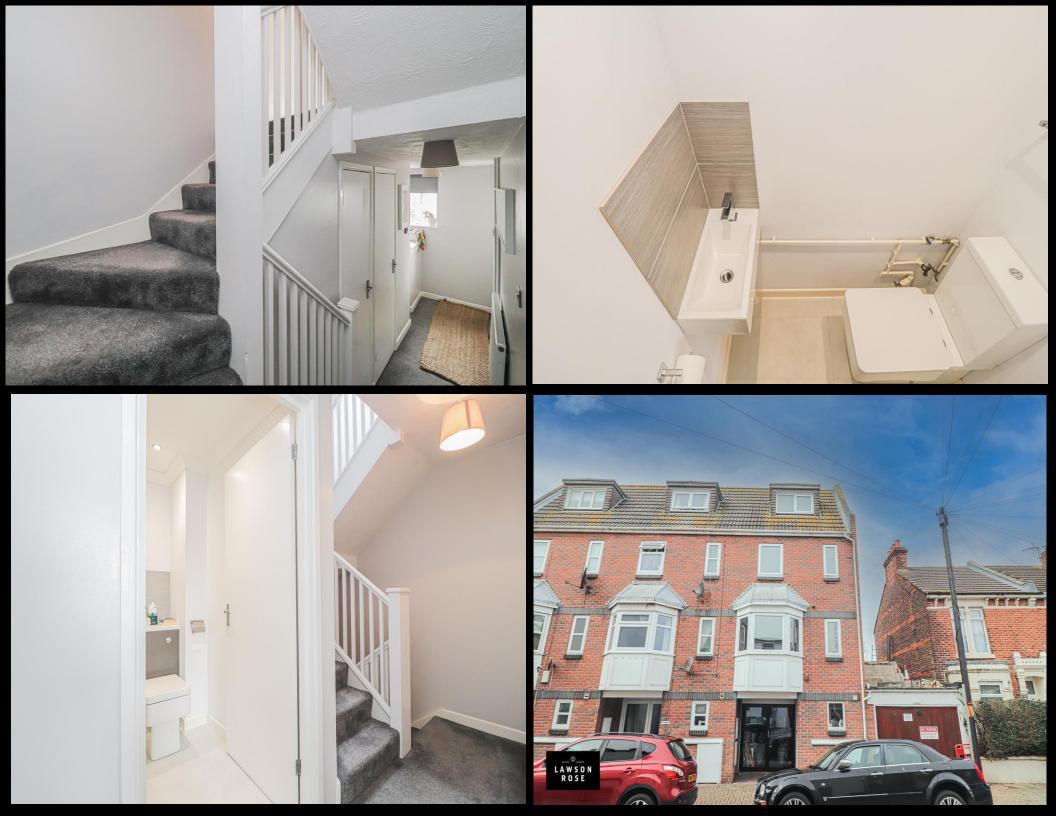

## **PROPERTY DESCRIPTION**

This unique end of terrace town house has accommodation set across four floors and its being offered with no forward chain! Situated on Clegg Road, this property on Highland Road is moments away from local amenities, offering an integral garage and a W.C on the ground floor, with stairs rising to the impressive, bright and airy living space. The second floor then provides a good sized double bedroom alongside the fitted family bathroom suite, whilst the top floor then provides the largest bedroom, complete with a walk ion wardrobe. Additionally the home is double glazed and gas centrally heated, and given its living space and location, we must anticipate a strong level of interest. For further interest or to arrange a time to view, please contact the Lawson Rose sales office today.