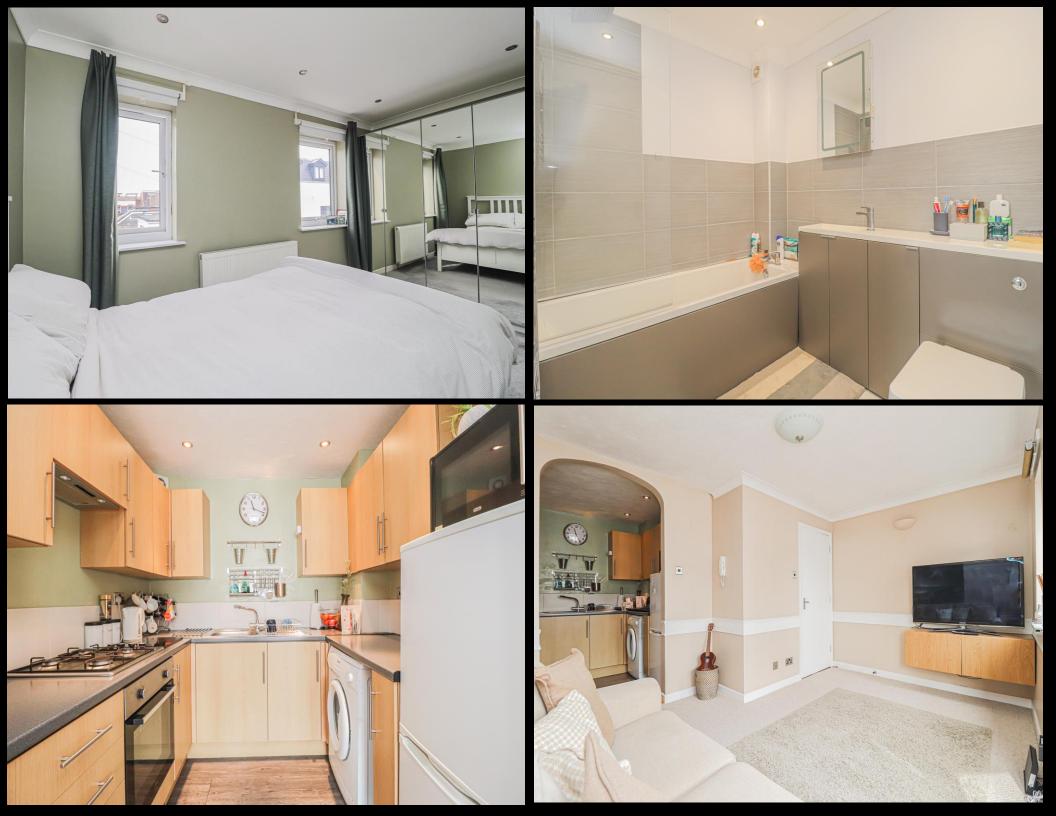

## **PROPERTY DESCRIPTION**

This unique end of terrace town house has accommodation set across four floors and its being offered with no forward chain! Situated on Clegg Road, this property on Highland Road is moments away from local amenities, offering an integral garage and a W.C on the ground floor, with stairs rising to the impressive, bright and airy living space. The second floor then provides a good sized double bedroom alongside the fitted family bathroom suite, whilst the top floor then provides the largest bedroom, complete with a walk ion wardrobe. Additionally the home is double glazed and gas centrally heated, and given its living space and location, we must anticipate a strong level of interest. For further interest or to arrange a time to view, please contact the Lawson Rose sales office today.