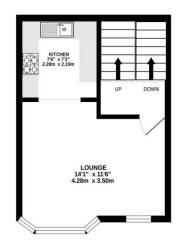

## **PROPERTY DESCRIPTION**

This unique end of terrace town house has accommodation set across four floors and its being offered with no forward chain! Situated on Clegg Road, this property on Highland Road is moments away from local amenities, offering an integral garage and a W.C on the ground floor, with stairs rising to the impressive, bright and airy living space. The second floor then provides a good sized double bedroom alongside the fitted family bathroom suite, whilst the top floor then provides the largest bedroom, complete with a walk ion wardrobe. Additionally the home is double glazed and gas centrally heated, and given its living space and location, we must anticipate a strong level of interest. For further interest or to arrange a time to view, please contact the Lawson Rose sales office today.

02392 367 779 - contactus@lawsonrose.com 131 Winter Road, Southsea, P04 8DS

Whilst every attempt has been made to ensure the accuracy of the floorplan contained here, measurements of doors, windows, rooms and any other items are approximate and no responsibility is taken for any error, omission or mis-statement. This plan is for illustrative purposes only and should be used as such by any prospective purchaser. The services, systems and appliances shown have not been tested and no guarantee as to their operability or efficiency can be given. Made with Metropix @2024