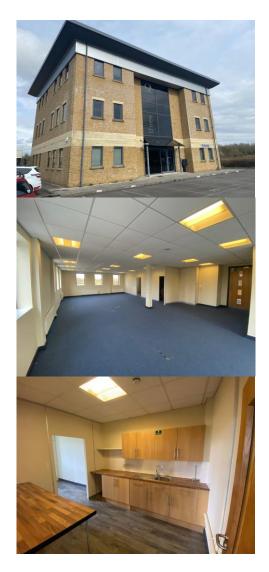

### Description

The property comprises a modern three storey office building located on a popular business park with two office units on the first floor.

Internally, the two units provide open plan office accommodation with plastered and painted walls, suspended ceilings with panel lights, power and data points throughout with floor boxes. Both units have their own gas central heating boilers as well as wall mounted radiators throughout.

Unit C has the benefit of a separate private office and fitted kitchen facilities. Communal male/female toilet facilities are available.

Each unit has the use of 4 parking spaces.