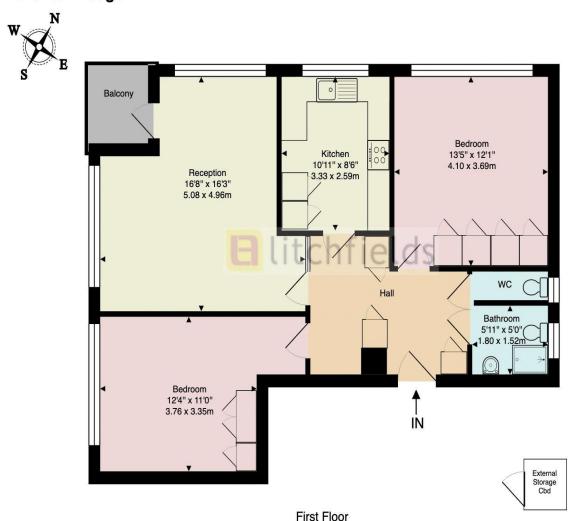

## **Charlton Lodge NW11**

Approx. Gross Internal Area: 806 ft<sup>2</sup> ... 74.9 m<sup>2</sup> (excluding balcony)

All measurements and areas are approximate only. Dimensions are not to scale. This plan is for guidance only and must not be relied upon as a statement of fact. (c) Peninsula Surveys Ltd