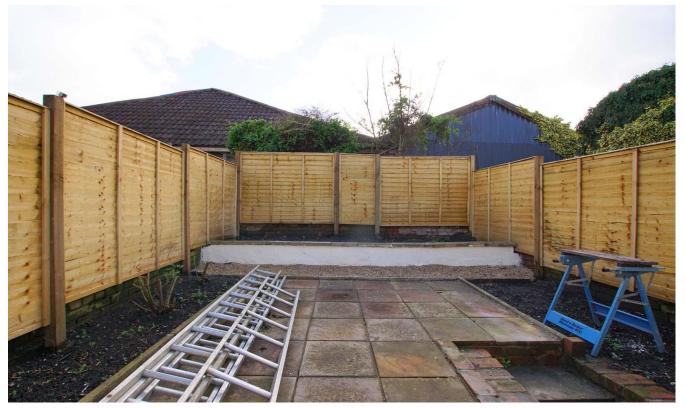

## Grindell Road Bristol BS5 9PG • OIEO £325,000

3 BEDROOMS • 2 BATHROOMS • 1 RECEPTIONS • TENURE: Freehold

NO CHAIN MASTER ENSUITE COPPER FINISHED MODERN KITCHEN FOUR-PIECE SUITE BATHROOM BAY LOUNGE SOUGHT AFTER LOCATION NETHAM PLAYING FIELDS NEARBY THREE BEDROOMS DOUBLE BAY FRONTED RENOVATED THROUGHOUT Set within a stone's throw of Netham Playing Fields, Church Road five star rated cafes, bars, restaurants, artisan bakery and the popular St George's Park greenery sits this recently renovated and extended three bedroom period home; Ideal for first time buyers and investors alike! The property comprises of a light and airy entrance hallway leading to a spacious bay lounge, full-width dining area open to a copper finished contemporary kitchen area with integrated appliances and a four-piece suite luxury bathroom to the ground floor along with three bedrooms [full-width master bedroom] and a master ensuite & walk-in wardrobe to the first floor. Further benefits include; gas central heating, double glazing, enclosed and private south facing rear garden laid mainly to patio, £1,300PCM approx rental value and NO CHAIN!