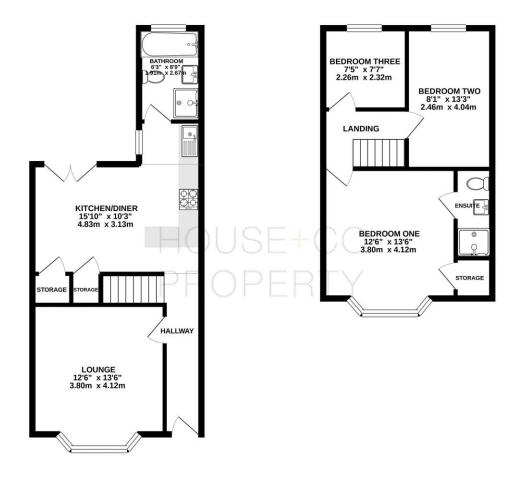

## HOUSE+CO PROPERTY

GROUND FLOOR

withit every assemptions been made to ensure the accuracy of the loopsand contained refer, initiaturements of doors, windows, rooms and any other items are approximate and no responsibility is taken to any error, omission or mis-statement. This plan is for illustrative parposes only and should be used as such by any prospective purchaser. The services, systems biological implicitions: town herein them is tested and no guarantee

## **Room sizes**

| GROUND FLOOR  |                                   |
|---------------|-----------------------------------|
| Lounge        | 13' 6'' x 12' 6'' (4.11m x 3.81m) |
| Kitchen/Diner | 15' 10" x 10' 3" (4.82m x 3.12m)  |
| Bathroom      | 8' 9'' x 6' 3'' (2.66m x 1.90m)   |
| FIRST FLOOR   |                                   |
| Landing       |                                   |
| Bedroom One   | 12' 6'' x 13' 6'' (3.81m x 4.11m) |
| Ensuite       |                                   |
| Bedroom Two   | 8' 1'' x 13' 3'' (2.46m x 4.04m)  |
| Bedroom Three | 7' 7'' x 7' 5'' (2.31m x 2.26m)   |

## Note regarding floorplan

The computer-generated floor plan is intended as a general guide to the layout and design of the property. It is not to scale and should not be relied upon for accuracy. Purchasers should satisfy themselves as to the layout of the property prior to making any decision to buy.