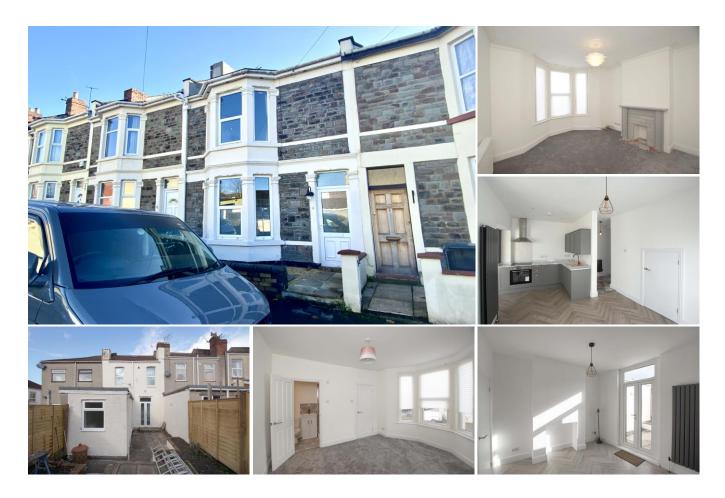

## Grindell Road Bristol BS5 9PG • OIEO £325,000

3 BEDROOMS • 2 BATHROOMS • 1 RECEPTIONS • TENURE: Freehold

NO CHAIN MASTER ENSUITE COPPER FINISHED MODERN KITCHEN FOUR-PIECE SUITE BATHROOM BAY LOUNGE SOUGHT AFTER LOCATION NETHAM PLAYING FIELDS NEARBY THREE BEDROOMS DOUBLE BAY FRONTED RENOVATED THROUGHOUT Set within a stone's throw of Netham Playing Fields, Church Road five star rated cafes, bars, restaurants, artisan bakery and the popular St George's Park greenery sits this recently renovated and extended three bedroom period home; Ideal for first time buyers and investors alike! The property comprises of a light and airy entrance hallway leading to a spacious bay lounge, full-width dining area open to a copper finished contemporary kitchen area with integrated appliances and a four-piece suite luxury bathroom to the ground floor along with three bedrooms [full-width master bedroom] and a master ensuite & walk-in wardrobe to the first floor. Further benefits include; gas central heating, double glazing, enclosed and private south facing rear garden laid mainly to patio, £1,300PCM approx rental value and NO CHAIN!