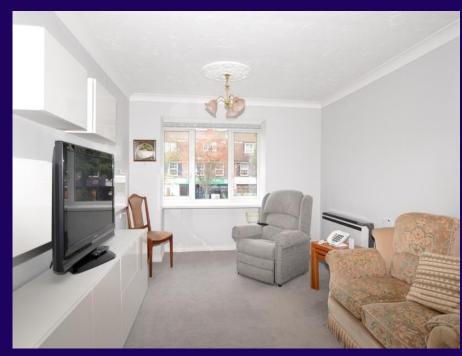

## **Entrance Hall**

Outer door and lift to all floors. Door to entrance hall with airing cupboard and storage cupboard housing fuse box.

Lounge/Diner 19' 5" x 10' 4" (5.91m x 3.15m)into bay.

Double glazed windows to front, fitted gloss cabinets and doorway to: