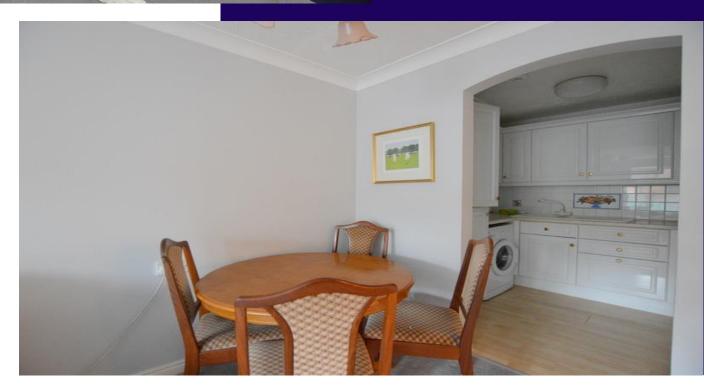

## **Entrance Hall**

Outer door and lift to all floors. Door to entrance hall with airing cupboard and storage cupboard housing fuse box.

Lounge/Diner 19' 5" x 10' 4" (5.91m x 3.15m)into bay.

Double glazed windows to front, fitted gloss cabinets and doorway to:

Kitchen 7' 9" x 6' 10" (2.36m x 2.08m)
Fitted units with inset sink, hob with extractor

hood, built in oven and microwave,

fridge/freezer and washing machine. Bedroom 14' 2" x 8' 9" (4.31m x 2.66m)into bay.