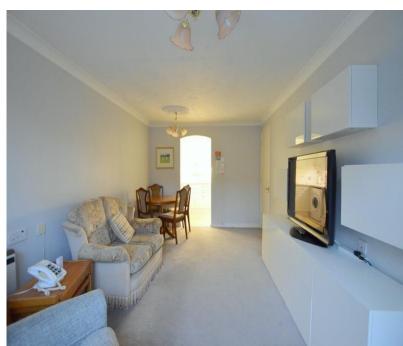

## **Entrance Hall**

Outer door and lift to all floors. Door to entrance hall with airing cupboard and storage cupboard housing fuse box.

Lounge/Diner 19' 5" x 10' 4" (5.91m x 3.15m)into bay.

Double glazed windows to front, fitted gloss cabinets and doorway to: