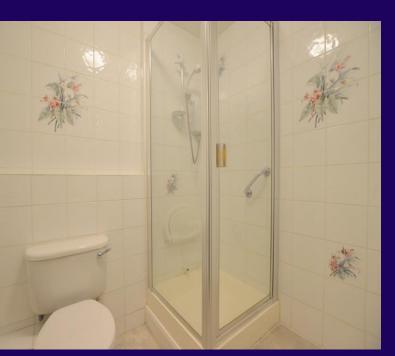

Double glazed windows to front and fitted wardrobes.

Shower Room

Walk in shower enclosure with Triton shower, pedestal wash hand basin, low level wc, tiled walls and wall mounted cabinet.

Local Authority