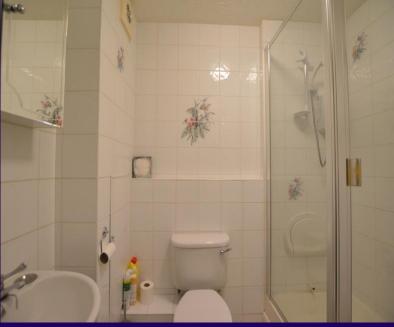

Double glazed windows to front and fitted wardrobes.

Shower Room

Walk in shower enclosure with Triton shower, pedestal wash hand basin, low level wc, tiled walls and wall mounted cabinet.

Local Authority