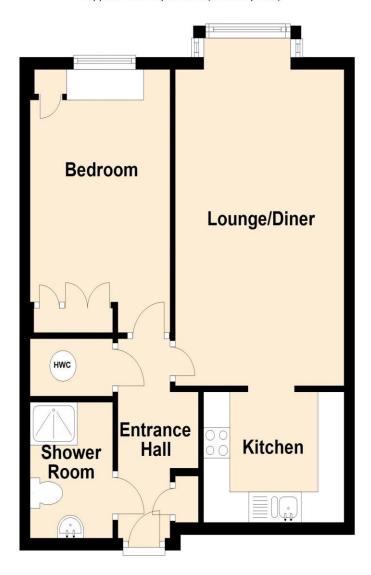

## **First Floor**

Approx. 45.9 sq. metres (494.5 sq. feet)

Total area: approx. 45.9 sq. metres (494.5 sq. feet)

DISCLAIMER: Robertson Phillips may not have sought to verify the legal title of the property, the existence of planning permissions and/or building regulation approvals and have been unable to check the working condition of any services or appliances.