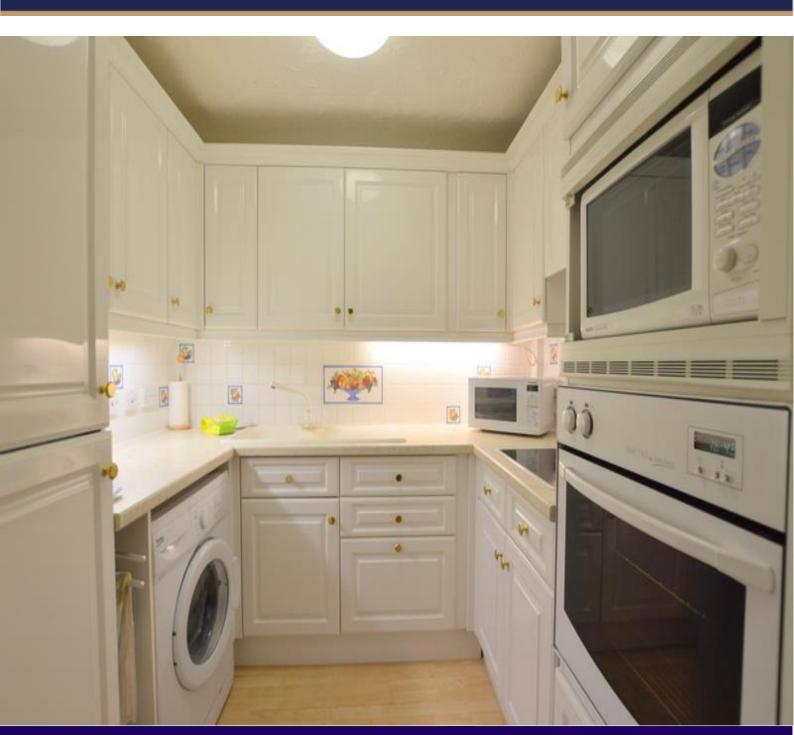

Kitchen 7' 9" x 6' 10" (2.36m x 2.08m)
Fitted units with inset sink, hob with extractor

hood, built in oven and microwave,

fridge/freezer and washing machine. Bedroom 14' 2" x 8' 9" (4.31m x 2.66m)into bay.