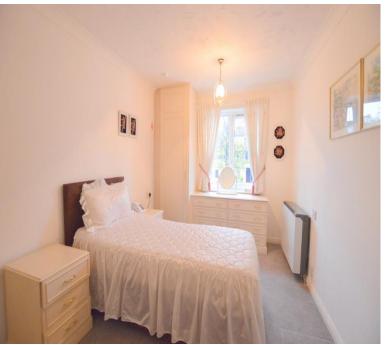

Kitchen 7' 9" x 6' 10" (2.36m x 2.08m)
Fitted units with inset sink, hob with extractor

hood, built in oven and microwave,

fridge/freezer and washing machine. Bedroom 14' 2" x 8' 9" (4.31m x 2.66m)into bay.