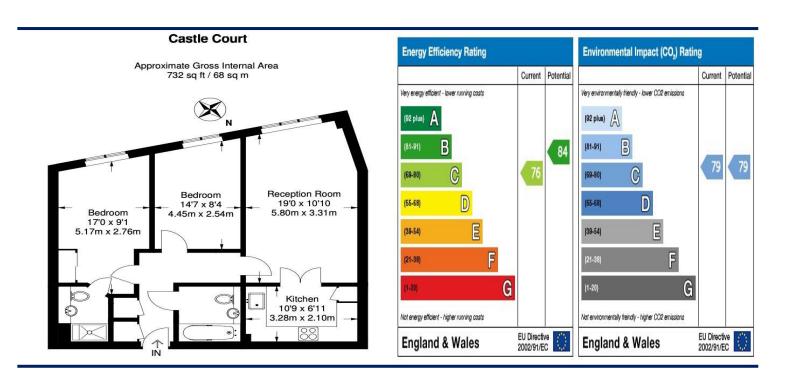

hour Concierge
- Access to Residents Gym

## **Description:**

Spacious TWO double bedroom SECOND floor apartment located in the prestigious Putney Wharf Development, situated on the banks of the River Thames by Putney Bridge. The apartment is approached by security gates with floodlit communal gardens and the accommodation comprises: 2 double bedrooms, family bathroom, en-suite to the master bedroom, a good-sized reception room and a modern fitted kitchen. Further benefits include 24-hour concierge, use of residents' GYM and secure underground PARKING. This property is conveniently located close to Putney High Street with numerous shops and restaurants. Putney Bridge underground and Putney main line station are both just a short walk away with easy access into and out of Central London.





020 8780 6790 |

Castle Court, Brewhouse Lane

FOR SALE: £575,000