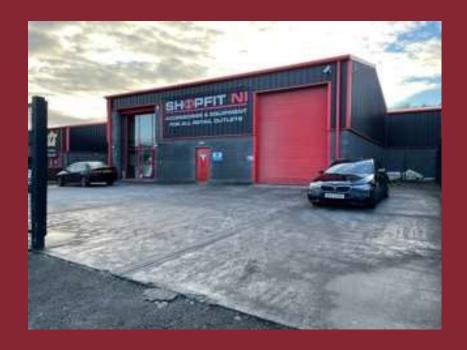

### **LOCATION**

The subject property is located within the long established Greenbank Industrial Estate. Loughway Business Park is a recent extension to the Estate.

The unit offers easy access to Newry City Centre, Warrenpoint and main arterial routes. Other occupiers in close proximity include Shopfit NI, Paintz and AJ Plumbing.

### Outside

- Designated car parking
- Self contained site
- Security fencing