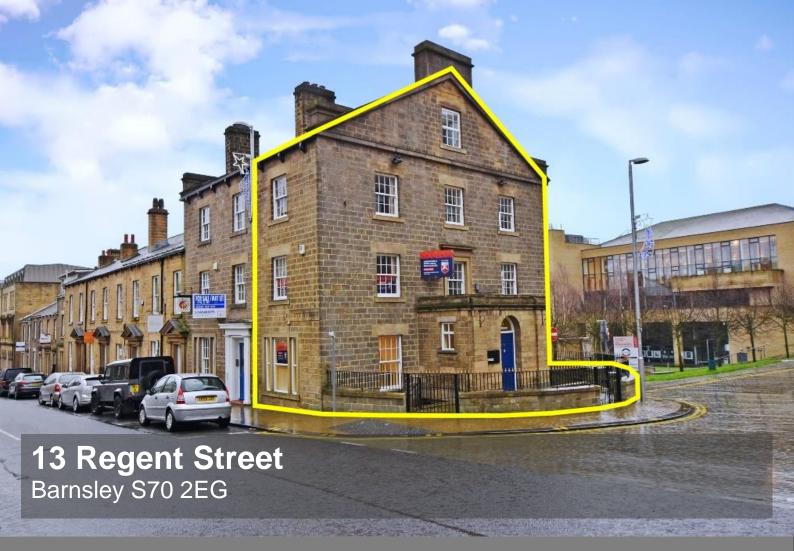

#### A NEW HOME FOR YOUR BUSINESS

Newly refurbished high quality office and business salons/suites now available within this prominent Town Centre building on Regent Street. Providing a quick and cost effective means to establish, expand or relocate your business, each of these quality office suites are let inclusive of utilities, business rates, buildings insurance and connection to a shared Superfast Virgin Business broadband system with a further option for private phone lines to be connected (additional fees apply). Common areas including kitchen and WC facilities are serviced regularly maintaining the professional image for staff and visitors. Suitable for a variety of business uses, each office suite is available on flexible lease terms leaving you to concentrate on running your business whilst presenting an instantly professional image.

#### LOCATION

The offices are prominently positioned on Regent Street within the heart of Barnsley town centre and are easily accessible with on street parking available on Regent Street and 2 minutes walk from both the bus and railway stations.