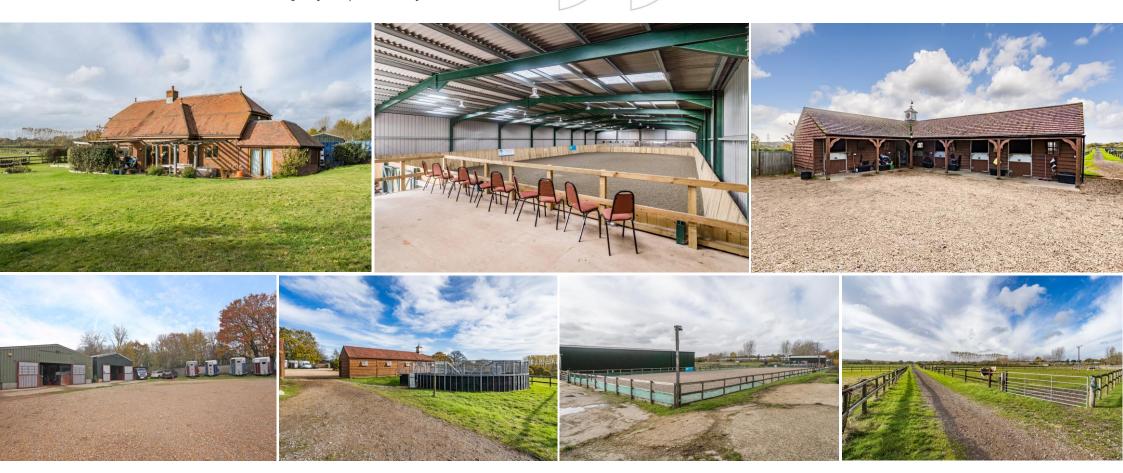

## **Summary of Features**

- S First class equestrian facility with 23 acres and 23 stables on the edge of the New Forest
- Solution Five bedroom family home subject to an equestrian occupancy condition
- 20m x 40m indoor school and 20m x 60m floodlit outdoor school
- Monarch five bay horse walker, solarium, feed room and various dry storage
- 8 Highly desirable rural area with excellent transport links and access to the New Forest National Park with good immediate hacking
- Successful livery business with plenty of scope to improve revenue

## Outside

approached via automated gates to an exceptional gravel turning area with parking for many vehicles,

features fully tiled flooring with oak staircase, floodlit outdoor school with mirrors and Monarch the garden. The kitchen is principally equipped faces inwards towards the huge courtyard. There is in a range of oak units with marble effect an American barn hosting six stables, tack room space for the largest of dining table and chairs. approximately 23 acres and is separated into woodburning stove inset into a brick and stone troughs. The land is light, free draining sand base,

drainage. The paddocks are enclosed by post and rai and electric stud fencing. Foxhills Farm is subject to an