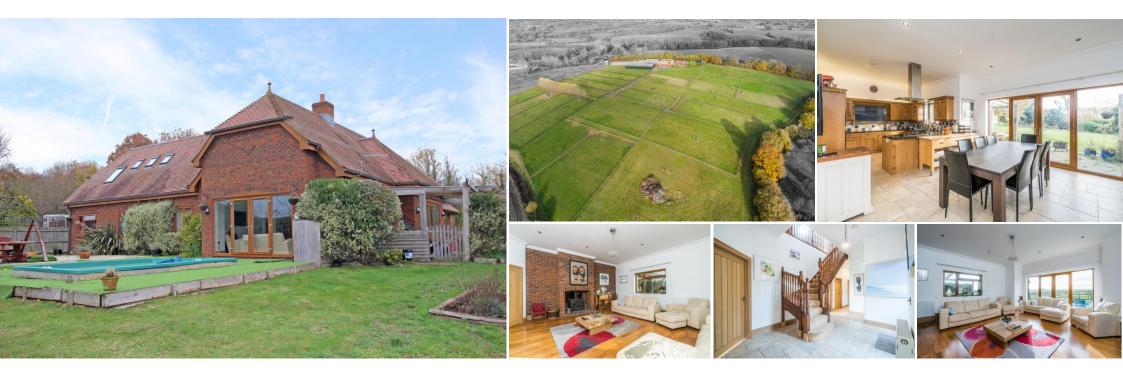

## **Summary of Features**

- S First class equestrian facility with 23 acres and 23 stables on the edge of the New Forest
- Solution Five bedroom family home subject to an equestrian occupancy condition
- 20m x 40m indoor school and 20m x 60m floodlit outdoor school
- Monarch five bay horse walker, solarium, feed room and various dry storage
- 8 Highly desirable rural area with excellent transport links and access to the New Forest National Park with good immediate hacking
- Successful livery business with plenty of scope to improve revenue

#### Description

A UPVC door opens to the entrance hall which viewing area and lighting, a 20mx60m post and rail the high ceilings and feature brick walling are and horse turnout for all paddocks.

**Agents Notes** 

hacking within easy access of the New Forest four bedrooms served by a bathroom and separate

excellent family living space. The free draining easily entertain a dressing room to serve the land is divided into manageable sized paddocks bedroom which has an adjoining ensuite bathroom

## Outside

approached via automated gates to an exceptional gravel turning area with parking for many vehicles,

features fully tiled flooring with oak staircase, floodlit outdoor school with mirrors and Monarch the garden. The kitchen is principally equipped faces inwards towards the huge courtyard. There is in a range of oak units with marble effect an American barn hosting six stables, tack room space for the largest of dining table and chairs. approximately 23 acres and is separated into woodburning stove inset into a brick and stone troughs. The land is light, free draining sand base,