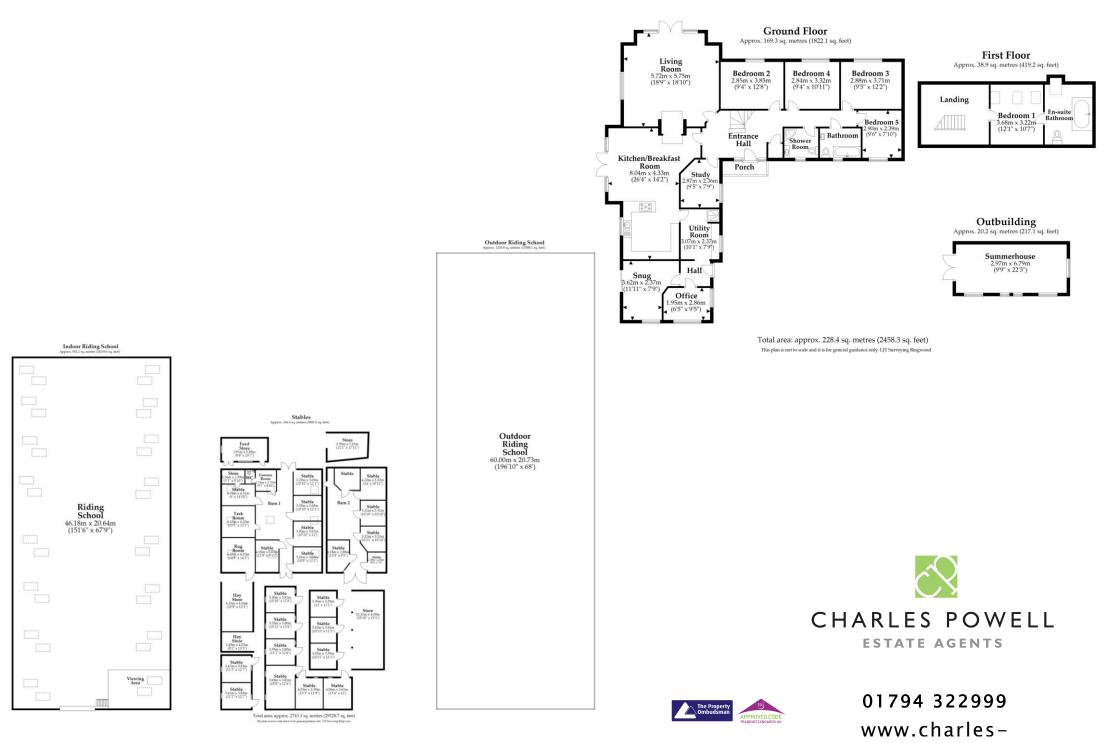

## **Summary of Features**

- S First class equestrian facility with 23 acres and 23 stables on the edge of the New Forest
- Solution Five bedroom family home subject to an equestrian occupancy condition
- 20m x 40m indoor school and 20m x 60m floodlit outdoor school
- Monarch five bay horse walker, solarium, feed room and various dry storage
- 8 Highly desirable rural area with excellent transport links and access to the New Forest National Park with good immediate hacking
- Successful livery business with plenty of scope to improve revenue

#### Description

A UPVC door opens to the entrance hall which viewing area and lighting, a 20mx60m post and rail the high ceilings and feature brick walling are and horse turnout for all paddocks.

**Agents Notes** 

hacking within easy access of the New Forest four bedrooms served by a bathroom and separate

excellent family living space. The free draining easily entertain a dressing room to serve the land is divided into manageable sized paddocks bedroom which has an adjoining ensuite bathroom

## Outside

approached via automated gates to an exceptional gravel turning area with parking for many vehicles,

features fully tiled flooring with oak staircase, floodlit outdoor school with mirrors and Monarch the garden. The kitchen is principally equipped faces inwards towards the huge courtyard. There is in a range of oak units with marble effect an American barn hosting six stables, tack room space for the largest of dining table and chairs. approximately 23 acres and is separated into woodburning stove inset into a brick and stone troughs. The land is light, free draining sand base,