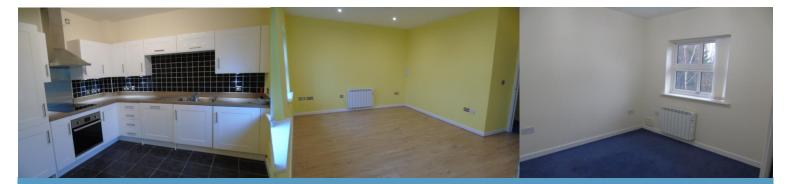

### **Open Living room/kitchen**

With three double glazed windows to front aspect, laminate flooring to lounge area, electric radiator and television point. The kitchen area is fitted with a range of eye & base level units with contrasting roll top work surfaces over, integral electric hob & oven with extractor above, further integral washing machine, dish washer and fridge freezer, tiled splash backs, single drainer sink unit and tiled flooring.

## Bedroom

Double glazed window to rear aspect and electric heater.