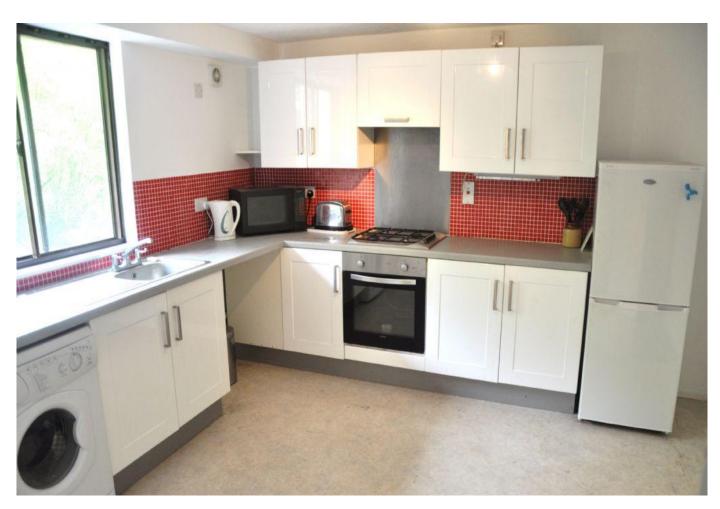

# **KITCHEN**

Window to front aspect, range of contemporary eye and base level units with worktop over, stainless steel sink and drainer with mixer tap, space for washing machine, space for dishwasher, space for fridge/freezer, built in oven and gas hob and ample space for table and chairs.