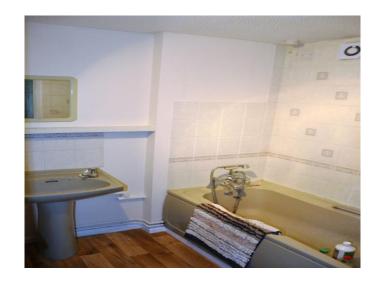

## **BATHROOM**

Obscure glass window to front aspect, panelled bath with mixer tap, electric shower, radiator and hand wash basin.