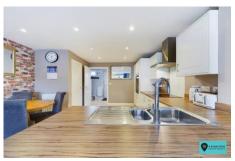

On the ground floor is a wonderful open plan kitchen/dining and family room which extends 26ft from front to back and opens up to the garden. The first floor has a separate lounge which could easily be used as a 4th bedroom if needed or a good size office. There is also a double bedroom and bathroom. The top floor has a good size master bedroom with en suite and a further double bedroom.

### Cloakroom

**Kitchen/Diner,Family Room** 26' 3" x 12' 6" (7.99m x 3.81m)