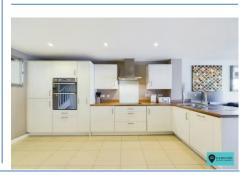

On the ground floor is a wonderful open plan kitchen/dining and family room which extends 26ft from front to back and opens up to the garden. The first floor has a separate lounge which could easily be used as a 4th bedroom if needed or a good size office. There is also a double bedroom and bathroom. The top floor has a good size master bedroom with en suite and a further double bedroom.

### Cloakroom

**Kitchen/Diner,Family Room** 26' 3" x 12' 6" (7.99m x 3.81m)