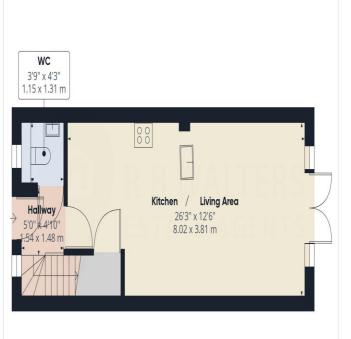

## **Entrance Hall**

### Cloakroom

**Kitchen/Diner,Family Room** 26' 3" x 12' 6" (7.99m x 3.81m)