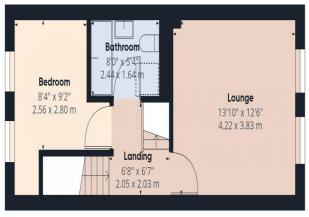

### First Floor Landing

Lounge 13' 10" x 12' 6" (4.21m x 3.81m)

**Bedroom** 9' 2" x 8' 4" (2.79m x 2.54m) **Bathroom** 