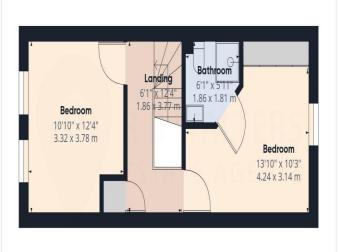

### Second Floor Landing

**Bedroom** 13' 10" x 10' 3" (4.21m x 3.12m)

#### **En Suite Shower Room**

**Bedroom** 12' 4" x 10' 10" (3.76m x 3.30m)