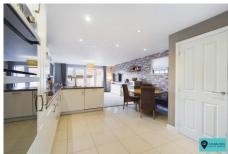

On the ground floor is a wonderful open plan kitchen/dining and family room which extends 26ft from front to back and opens up to the garden. The first floor has a separate lounge which could easily be used as a 4th bedroom if needed or a good size office. There is also a double bedroom and bathroom. The top floor has a good size master bedroom with en suite and a further double bedroom.

### Cloakroom

**Kitchen/Diner,Family Room** 26' 3" x 12' 6" (7.99m x 3.81m)