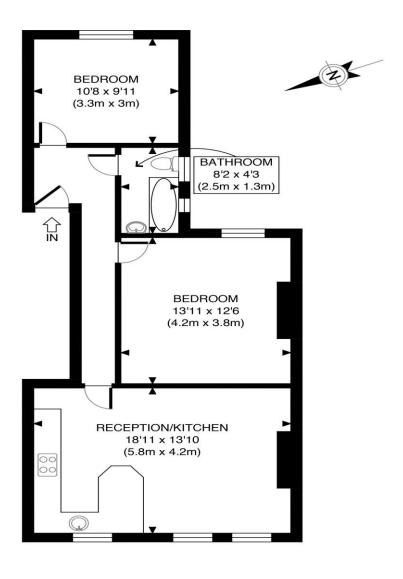

# the floorplan...

GROSS INTERNAL FLOOR AREA 673 SQ FT

APPROX. GROSS INTERNAL FLOOR AREA 673 SQ FT / 63 SQM

Disclaimer: Floor plan measurements are approximate and are for illustrative purposes only. While we do not doubt the floor plan accuracy and completeness, you or your advisors should conduct a careful, independent investigation of the property in respect of monetary valuation