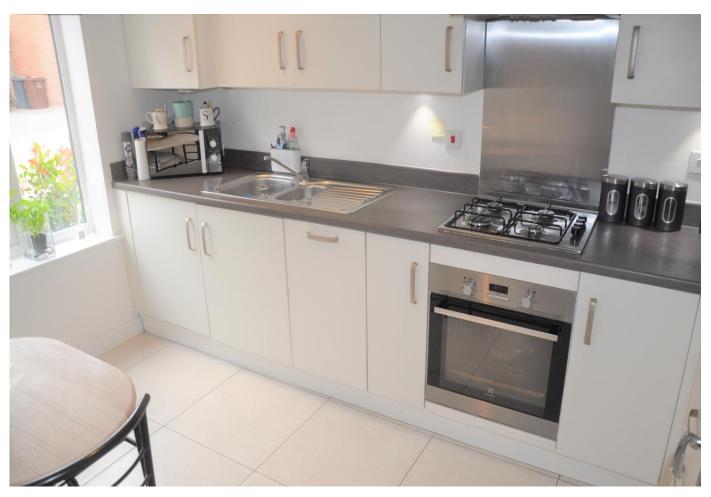

## **KITCHEN/BREAKFAST ROOM**

A range of eye and base level units with worktop over, one and a half bowl stainless steel sink unit with mixer tap and drainer, built in washer/dryer, built in oven with gas hob and extractor over, built in dishwasher, built in fridge/freezer, inset ceiling lights, tiled flooring, window to front aspect, radiator and ample room for table and chairs.