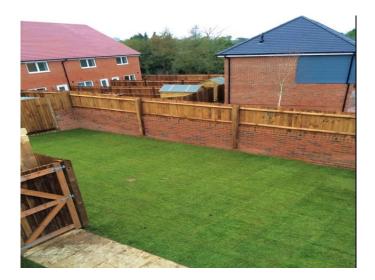

# OUTSIDE

To the front of the property there is a small low maintenance area with path to front door, ample parking for vehicles with a pergola feature above and gate to rear garden. the rear garden is larger than the average and has an area of lawn with a decking area and patio area ideal for al fresco dining.