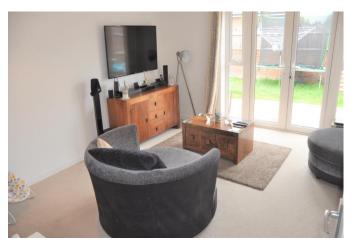

#### LIVING/DINING ROOM

A room flooded with natural light, radiator, large storage cupboard, French doors flanked by full length windows to rear aspect.