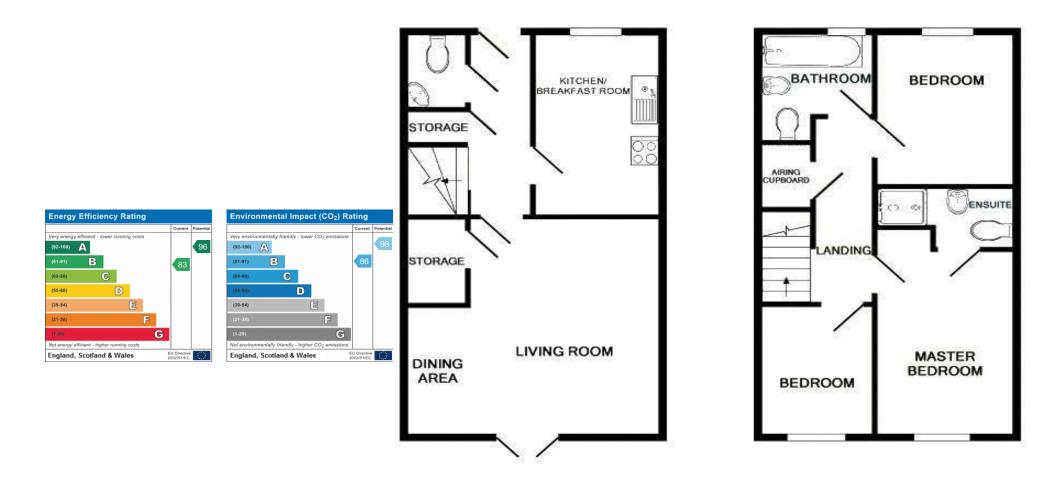

#### HALLWAY

Tiled flooring, radiator, cupboard ideal for storage of footwear and outdoor garments and stairs to first floor.

# **DOWNSTAIRS CLOAKROOM**

Low level wc, corner hand basin with mixer tap, radiator, tiled flooring and extractor fan.

## **KITCHEN/BREAKFAST ROOM**

A range of eye and base level units with worktop over, one and a half bowl stainless steel sink unit with mixer tap and drainer, built in washer/dryer, built in oven with gas hob and extractor over, built in dishwasher, built in fridge/freezer, inset ceiling lights, tiled flooring, window to front aspect, radiator and ample room for table and chairs.

#### LIVING/DINING ROOM

A room flooded with natural light, radiator, large storage cupboard, French doors flanked by full length windows to rear aspect.

#### LANDING

Access to loft, storage cupboard and radiator.

BEDROOM ONE Window to rear aspect, built in wardrobes and radiator.

#### **EN-SUITE**

Fully tiled shower cubicle, hand basin with mixer tap, low level wc, radiator, tiled flooring and extractor fan.

**BEDROOM TWO** Window to front aspect and radiator.

**BEDROOM THREE** Window to rear aspect and radiator.

#### FAMILY BATHROOM

Suite comprising panelled bath with mixer tap and shower attachment, low level wc, hand basin with mixer tap, radiator, tiled flooring, obscure glass window to front aspect and extractor fan.