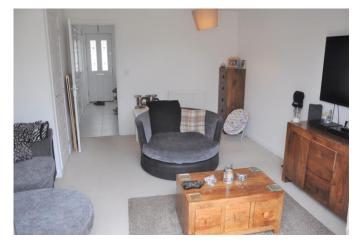

#### LIVING/DINING ROOM

A room flooded with natural light, radiator, large storage cupboard, French doors flanked by full length windows to rear aspect.