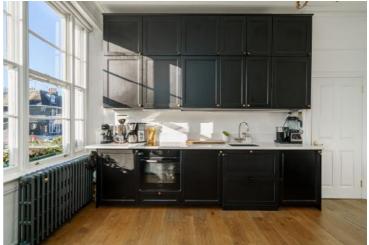

A beautifully presented three bedroom first floor apartment forming part of a grand period conversion situated within 200 yards of Highgate High Street. Flooded in natural light and boasting an array of period features, this exquisite apartment has been restored over the last few years. The accommodation comprises a spacious reception room with a dual aspect outlook which is open plan to a high specification kitchen with Miele, Franke and Bosch appliances and quartz worktop, three bedrooms and a luxurious bathroom with marble and underfloor heating. Further benefits include new cast iron radiators, new internal fire doors, engineered wood flooring, refurbished sash windows. The the internal and external communal areas have recently been refurbished (2017-2018). The roof has also been partially renewed in 2017. Externally the property has use of a large well maintained communal garden with a lockable storage box and communal shed. The property is conveniently located only moments away from the restaurants, cafes and bars in Highgate Village and within easy reach to the picturesque surroundings of both Hampstead Heath and Kenwood House. There are also excellent public and private schools within close proximity to the property and good city transport links including Northern Line tube. EPC - D

Double aspect Reception / open plan kitchen 3 bedrooms
Luxury bathroom with underfloor heating Access to communal garden
Fantastic Highgate Village location
Close to transport shops and restaurants
Period corner building