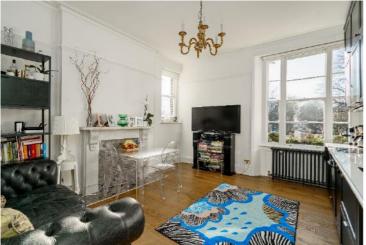

A beautifully presented three bedroom first floor apartment forming part of a grand period conversion situated within 200 yards of Highgate High Street. Flooded in natural light and boasting an array of period features, this exquisite apartment has been restored over the last few years. The accommodation comprises a spacious reception room with a dual aspect outlook which is open plan to a high specification kitchen with Miele, Franke and Bosch appliances and quartz worktop, three bedrooms and a luxurious bathroom with marble and underfloor heating. Further benefits include new cast iron radiators, new internal fire doors, engineered wood flooring, refurbished sash windows. The the internal and external communal areas have recently been refurbished (2017-2018). The roof has also been partially renewed in 2017. Externally the property has use of a large well maintained communal garden with a lockable storage box and communal shed. The property is conveniently located only moments away from the restaurants, cafes and bars in Highgate Village and within easy reach to the picturesque surroundings of both Hampstead Heath and Kenwood House. There are also excellent public and private schools within close proximity to the property and good city transport links including Northern Line tube. EPC - D

Double aspect Reception / open plan kitchen 3 bedrooms
Luxury bathroom with underfloor heating Access to communal garden
Fantastic Highgate Village location
Close to transport shops and restaurants
Period corner building