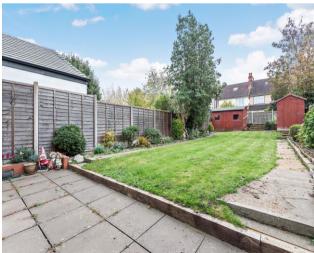

d size two bedroom ground floor maisonette with its own rear garden. Offered to the market in excellent decorative order, including a remodelled bathroom. The property is ideally located in a sought after South Wallington location, close to local schools, shops and excellent transport links.



\*Spacious lounge \*Off road parking \*South facing rear garden \*No chain

**Entrance Hall** 

Storage, doors leading to:

Reception Room  $-14'6'' \times 10'6''$  (4.42m x 3.20m)

Door to Kitchen, doors to garden





**Kitchen - 9' 9" x 8' 0" (2.97m x 2.44m)**Overlooking garden, door to garden.

Bedroom 1 - 13' 7" x 11' 9" (4.14m x 3.58m)

Front aspect, bay window, storage.

Bedroom 2 - 9' 11" x 6' 1" (3.02m x 1.85m)

**Bathroom** 

Rear Garden - 70' 8" x 25' 1" (21.52m x 7.64m)
Side access













## Council Tax - B Local Authority: London Borough of Sutton Tenure - Leasehold



95 Banstead Road Carshalton Surrey SM5 3NP



020 8642 5468



admin@cromwellscarshalton.com



www.cromwells.uk.com

## Disclaimer

These particulars are not an offer or contract, nor part of one. You should not rely on statements made by Cromwells in the particulars or by word of mouth or in writing ("information") as being factually accurate about the property, its condition or value. Neither Cromwells nor any joint agent has authority to make representations about the property, and accordingly any information given is entirely without responsibility on the part of the agents, seller(s) or lessor(s). Photographs show only certain parts of the property as they appeared at the time they were taken.