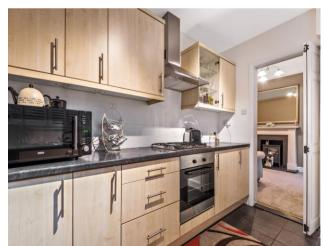

**Kitchen - 9' 9" x 8' 0" (2.97m x 2.44m)**Overlooking garden, door to garden.

Bedroom 1 - 13' 7" x 11' 9" (4.14m x 3.58m)

Front aspect, bay window, storage.

Bedroom 2 - 9' 11" x 6' 1" (3.02m x 1.85m)

**Bathroom** 