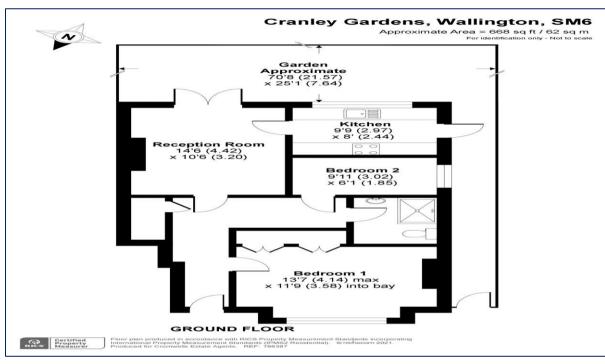

\*Spacious lounge \*Off road parking \*South facing rear garden \*No chain

**Entrance Hall** 

Storage, doors leading to:

Reception Room  $-14'6'' \times 10'6''$  (4.42m x 3.20m)

Door to Kitchen, doors to garden

**Kitchen - 9' 9" x 8' 0" (2.97m x 2.44m)**Overlooking garden, door to garden.

Bedroom 1 - 13' 7" x 11' 9" (4.14m x 3.58m)

Front aspect, bay window, storage.

Bedroom 2 - 9' 11" x 6' 1" (3.02m x 1.85m)

**Bathroom** 

Rear Garden - 70' 8" x 25' 1" (21.52m x 7.64m)
Side access