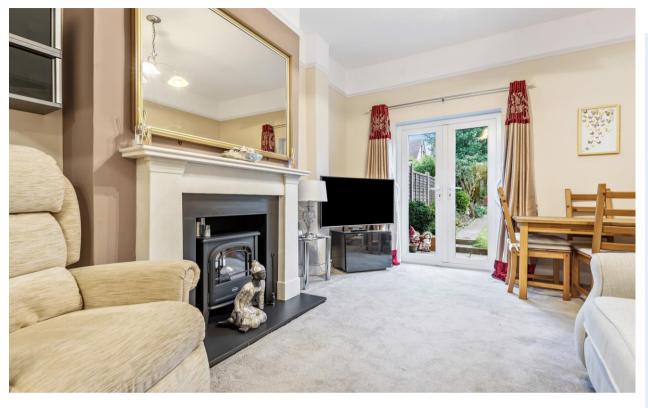

\*Spacious lounge \*Off road parking \*South facing rear garden \*No chain

**Entrance Hall** 

Storage, doors leading to:

Reception Room  $-14'6'' \times 10'6''$  (4.42m x 3.20m)

Door to Kitchen, doors to garden