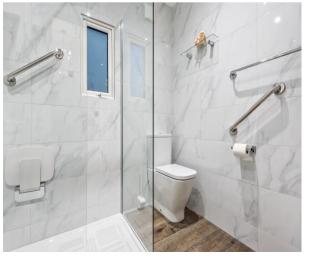

**Kitchen - 9' 9" x 8' 0" (2.97m x 2.44m)**Overlooking garden, door to garden.

Bedroom 1 - 13' 7" x 11' 9" (4.14m x 3.58m)

Front aspect, bay window, storage.

Bedroom 2 - 9' 11" x 6' 1" (3.02m x 1.85m)

**Bathroom** 