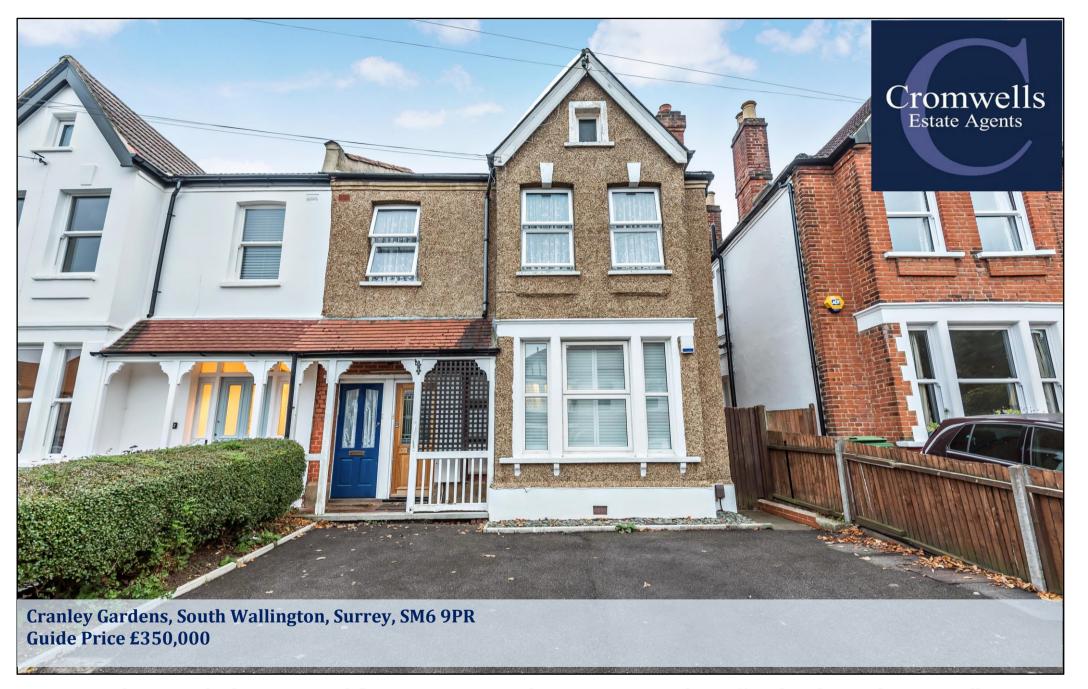

A good size two bedroom ground floor maisonette with its own rear garden. Offered to the market in excellent decorative order, including a remodelled bathroom. The property is ideally located in a sought after South Wallington location, close to local schools, shops and excellent transport links.

\*Spacious lounge \*Off road parking \*South facing rear garden \*No chain

**Entrance Hall** 

Storage, doors leading to:

Reception Room  $-14'6'' \times 10'6''$  (4.42m x 3.20m)

Door to Kitchen, doors to garden