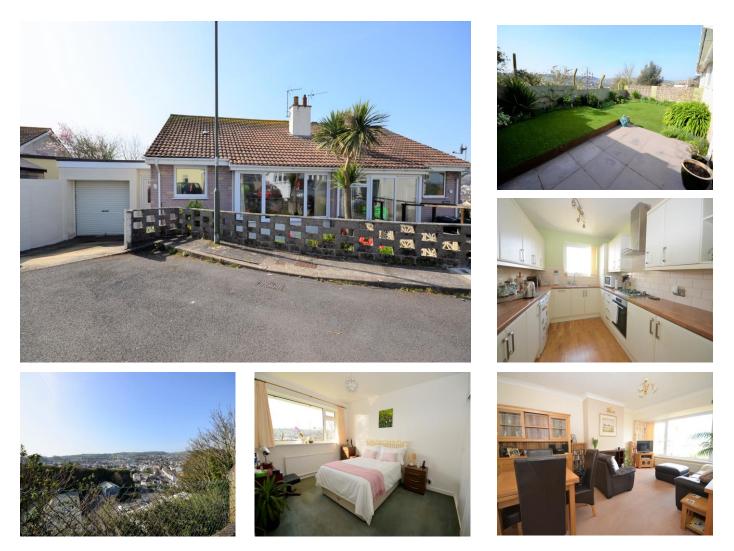

# Windmill Close, Brixham, TQ5 9SQ

Tucked away in a small spur off Windmill Close, is this light and bright **SEMI-DETACHED BUNGALOW** which enjoys a lovely open view across to St. Mary's and Southdown Hills from the rear aspect. The Bungalow is well presented for sale and features a bright and spacious Lounge/Dining Room, an attractive Kitchen with cream faced units, 2 double size Bedrooms and Bathroom. Gas fired central heating and UPVC framed double glazing are installed. A particular feature is the 28' Garage/Workshop, with useful Storage Room off, and which leads through to the pretty rear garden (again with the lovely open views). Windmill Close is located less than a mile from the town centre and harbour and there is a local convenience store located in Great Rea Road which is only a short walk away.

# SPACIOUS LOUNGE/DINING ROOM 18' 10'' x

**11' 10'' (5.74m x 3.60m).** A bright and light room with UPVC framed double glazed picture window overlooking front garden. Radiator. Dark wood effect fireplace with fitted electric fire.

# KITCHEN 11' 3'' x 8' 5'' (3.43m x 2.56m).

Attractively fitted with cream faced wall and base units with satin chrome handles and wood effect working surfaces. Cream metro style tiled splashback. Inset 4 ring stainless steel gas hob with cooker hood over and built-in electric oven below. Inset stainless steel sink. Space for under-unit fridge. Integrated dishwasher. Cupboard housing Worcester gas fired central heating boiler.

# BEDROOM 1 12' 5" plus depth of wardrobes x 10'

**4'' (3.78m x 3.15m).** A light and bright room with UPVC framed double glazed window enjoying a lovely open view across to Southdown Hills. Radiator. Built-in sliding door wardrobe and built-in storage cupboard.

#### BEDROOM 2 9' 10'' x 8' 9'' (2.99m x 2.66m).

Another bright room with UPVC framed double glazed window enjoying the lovely open view. Radiator.

#### OUTSIDE

Drive approach with parking for one car leading to ...

ATTACHED GARAGE/WORKSHOP 28' 5'' x 8' 0'' (8.65m x 2.44m) with roller door, power and light. Base units with stainless steel sink. Plumbing for washing machine. UPVC framed double glazed door to garden. Walk-in STORAGE AREA 14'8" x 2'7".

**FRONT GARDEN** with paved pathway, artifical lawn and raised pretty flower bed.

**REAR GARDEN** enjoying the lovely open view across to St. Mary's and the fields of Southdown Hills. The garden is arranged on two levels laid with artifical lawn and with flower borders surrounding.