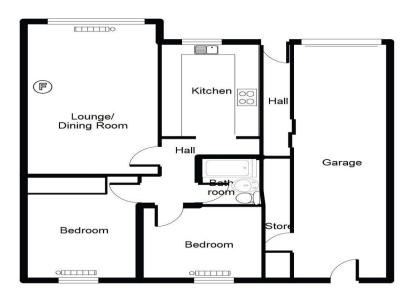

# ENTRANCE HALL.

UPVC framed double glazed door. Built-in high level storage cupboard. Sliding door to Garage. Half glazed UPVC framed double glazed door to ...

# HALL.

Radiator. Storage cupboard. Loft hatch with loft ladder to loft void.

# SPACIOUS LOUNGE/DINING ROOM 18' 10'' x

**11' 10'' (5.74m x 3.60m).** A bright and light room with UPVC framed double glazed picture window overlooking front garden. Radiator. Dark wood effect fireplace with fitted electric fire.

# KITCHEN 11' 3'' x 8' 5'' (3.43m x 2.56m).

Attractively fitted with cream faced wall and base units with satin chrome handles and wood effect working surfaces. Cream metro style tiled splashback. Inset 4 ring stainless steel gas hob with cooker hood over and built-in electric oven below. Inset stainless steel sink. Space for under-unit fridge. Integrated dishwasher. Cupboard housing Worcester gas fired central heating boiler.

# BEDROOM 1 12' 5" plus depth of wardrobes x 10'

**4'' (3.78m x 3.15m).** A light and bright room with UPVC framed double glazed window enjoying a lovely open view across to Southdown Hills. Radiator. Built-in sliding door wardrobe and built-in storage cupboard.

#### BEDROOM 2 9' 10'' x 8' 9'' (2.99m x 2.66m).

Another bright room with UPVC framed double glazed window enjoying the lovely open view. Radiator.

# BATHROOM.

White suite of panelled bath with electric shower over, pedestal washbasin and low flush W.C. Velux type rooflight. Radiator. Part tiles walls.

#### OUTSIDE

Drive approach with parking for one car leading to ...

ATTACHED GARAGE/WORKSHOP 28' 5'' x 8' 0'' (8.65m x 2.44m) with roller door, power and light. Base units with stainless steel sink. Plumbing for washing machine. UPVC framed double glazed door to garden. Walk-in STORAGE AREA 14'8" x 2'7".

#### LAYOUT GUIDE ONLY - NOT TO SCALE

The appliances and fixed equipment mentioned in these sales particulars have not been tested by Eric Lloyd & Co. (Churston) Ltd. and therefore prospective purchasers need to satisfy themselves that all such items are in working order.