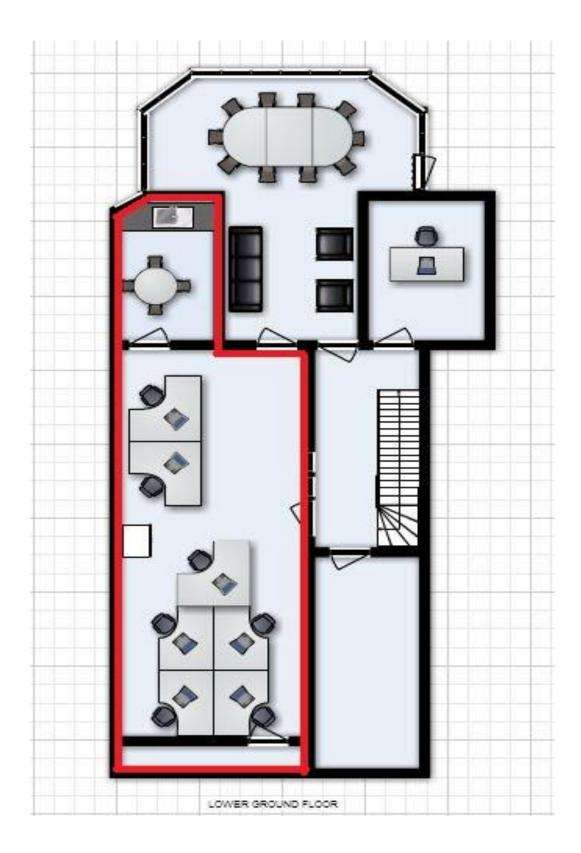

### 32 Winckley Square, Preston PR1 3JJ

Hazelwells Commercial are delighted to offer to let this well presented office space available on flexible terms situated on Winckley Square in the heart of the professional and financial central business district of Preston City Centre. The offices are offered furnished/part furnished situated on the lower ground floor and provide approximately 500sqft (46sqm) of office space within this desirable Georgian building on Winckley Square. Walking distance of Preston Train Station, Fishergate Centre and all amenities. A2 Financial and professional services.

#### **Rutherford Suite**

Office

31' 3'' x 15' 1'' (9.54m x 4.59m)

田村

Kitchen/121 Room

11' 3'' x 6' 8'' (3.44m x 2.03m)

£795pcm (for 4 workstations) **RENT from** Service Charge 10% Deposit £1590

VAT is chargeable at the current rate VAT