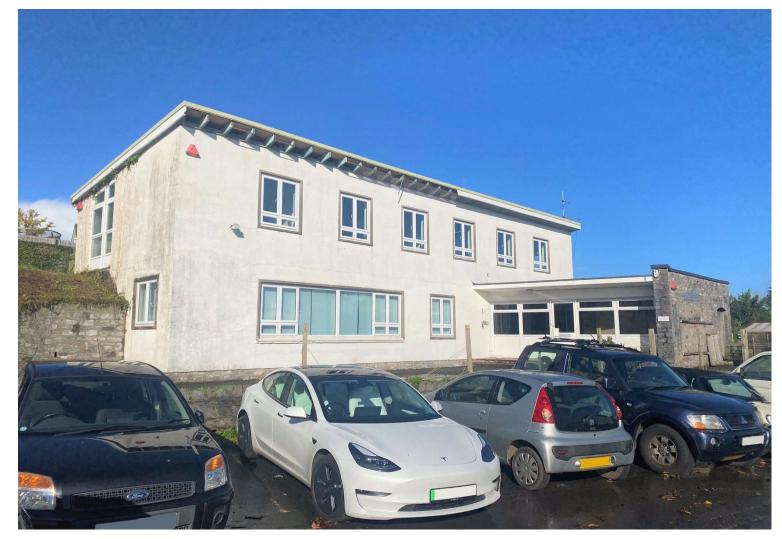

#### **LOCATION**

The property is located on the northern side of Totnes Railway Station (London bound side). This is an ideal location, with easy links to Totnes town centre and the A38 Devon expressway at Buckfastleigh (7 miles).

Totnes Mainline Railway Station provides regular service to the south east and the north, as well as Plymouth and Cornwall.

The property is a purpose-built block arranged at present to provide a variety of sized rooms with ancillary stores, kitchen and WC.

#### **DESCRIPTION**

The property is in need of refurbishment, but presents a unique opportunity to occupy such a space in this location.

The property comes with the provision of 6 owned car parking spaces.