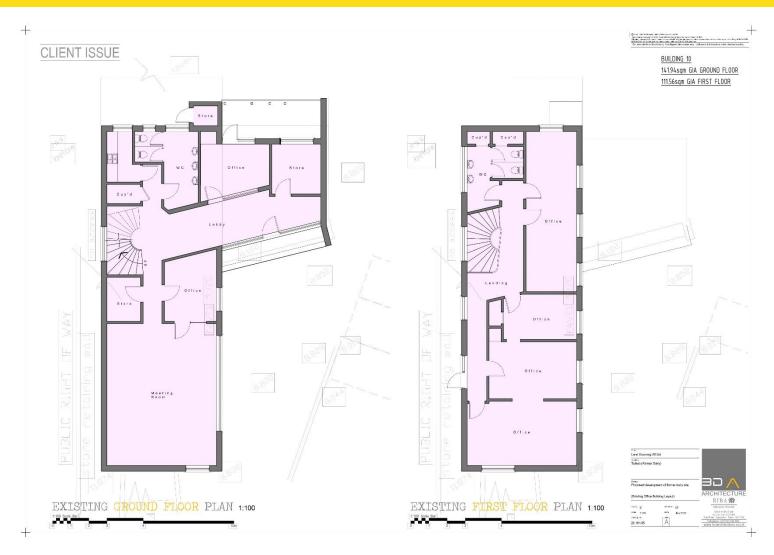

#### **ACCOMMODATION**

The Net Internal Area of the property is 245m<sup>2</sup> (2,637 sq ft), arranged as per the attached floor plan.