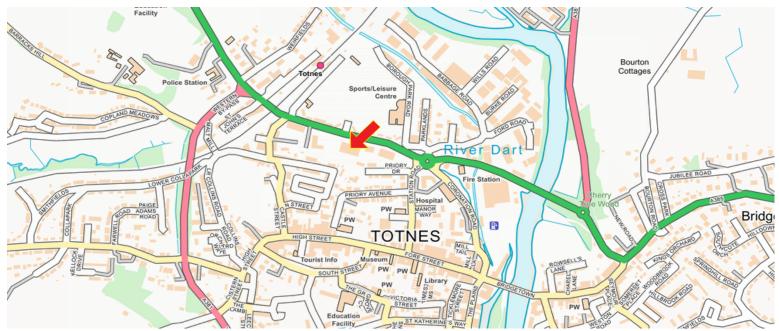

#### **LOCATION**

The property is located on the northern side of Totnes Railway Station (London bound side). This is an ideal location, with easy links to Totnes town centre and the A38 Devon expressway at Buckfastleigh (7 miles).

Totnes Mainline Railway Station provides regular service to the south east and the north, as well as Plymouth and Cornwall.

The property is a purpose-built block arranged at present to provide a variety of sized rooms with ancillary stores, kitchen and WC.