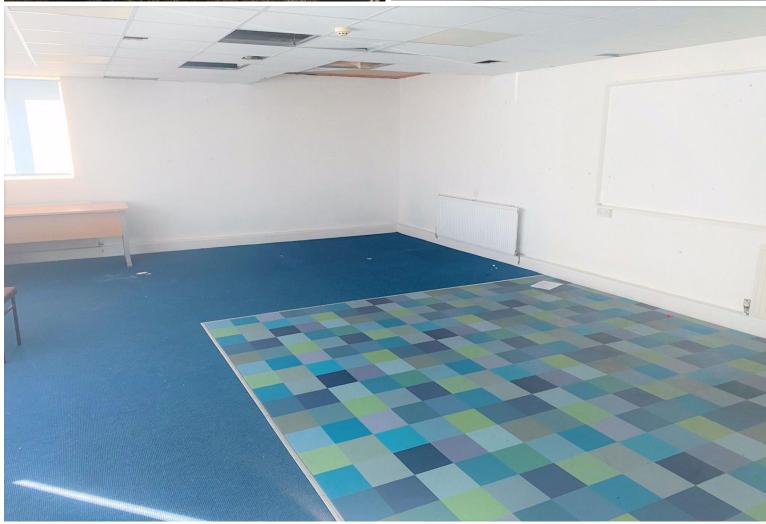

#### **DESCRIPTION**

The property is in need of refurbishment, but presents a unique opportunity to occupy such a space in this location.

The property comes with the provision of 6 owned car parking spaces.

#### **ACCOMMODATION**

The Net Internal Area of the property is 245m<sup>2</sup> (2,637 sq ft), arranged as per the attached floor plan.