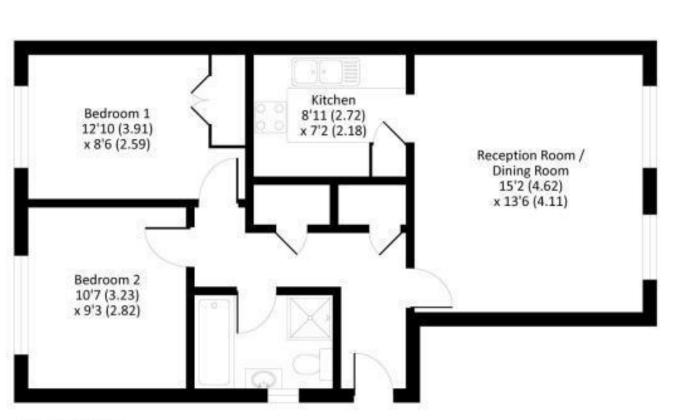

## the floorplan...

GROUND FLOOR

Whilst every attempt has been made to ensure the accuracy of the floor plan contained here, measurements of doors, windows and rooms are approximate and no responsibility is taken for any error, omission or misstatement. These plans are for representation purposes only as defined by RICS Code of Measuring Practice and should not be used as such by any prospective purchases. Specifically no guarantee is given on the total square footage of the property if quoted on this plan. Any figure given is for initial guidance only and should not be relied on as a basis of valuation. © 2017 nichecom.co.uk | Produced for Gibbs Gillespie | Drawing No 224889

This spacious two bedroom ground floor flat enters the market with Brian Cox Estate Agents. The property is situated close to shopping facilities, sought after schools and transportation links. Accommodation: entrance hallway, spacious lounge/dining room, fitted kitchen, two good sized bedrooms and bathroom. Further benefits include gas central heating, double glazing, allocated parking space and delightful communal grounds.

### in brief...

- Two Bedrooms
- Ground Floor with own Front Door
- Sought After Development
- Well Presented Accommodation
- Available Immediately
- Attractive Communal Grounds