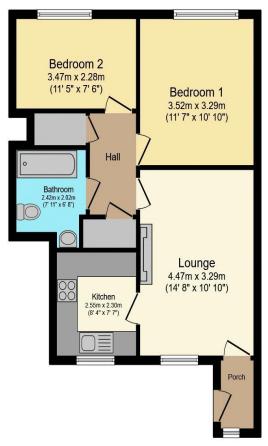

## Visit us at retirementhomesearch.co.uk

Total floor area 54.5 m² (587 sq.ft.) approx

This floor plan is for illustrative purposes only. It is not drawn to scale. Any measurements, floor areas (including any total floor area), openings and orientation are approximate. No details are guaranteed, they cannot be relied upon for any purpose and they do not form part of any agreement. No liability is taken for any error, omission or misstatement. A party must rely upon its own inspection(s). Powered by www.focalagent.com