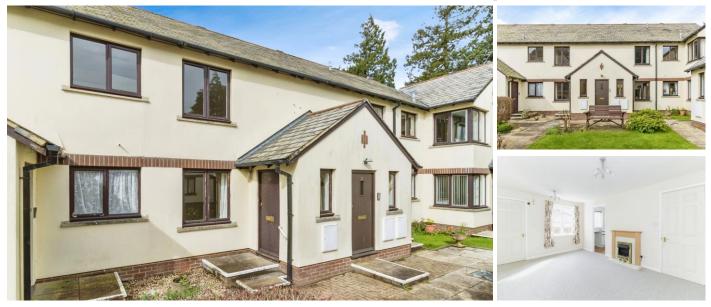

Coronation Road, Totnes, Devon, TQ9 5DF

PRICE: Guide Price £195,000 Lease: 99 years from 1988

## **Property Description:**

A REDECORATED TWO BEDROOM RETIREMENT APARTMENT LOCATED ON THE GROUND FLOOR The Manor House retirement apartments have been constructed around the original building to form a series of courtyards with landscaping and paved areas. The Manor House was constructed by Rockeagle Homes and comprises 35 properties arranged over 2 floors. The Development Manager can be contacted from various points within each property in the case of an emergency. For periods when the Development Manager is off duty there is a 24 hour emergency Appello call system. Each property comprises an entrance hall, lounge, kitchen, one or two bedrooms and bathroom. It is a condition of purchase that residents be over the age of 60 years, or in the event of a couple, one must be over the age of 60 years and the other over 55 years. Please speak to our property consultant if you require any information regarding Event Fees that may apply to this property.