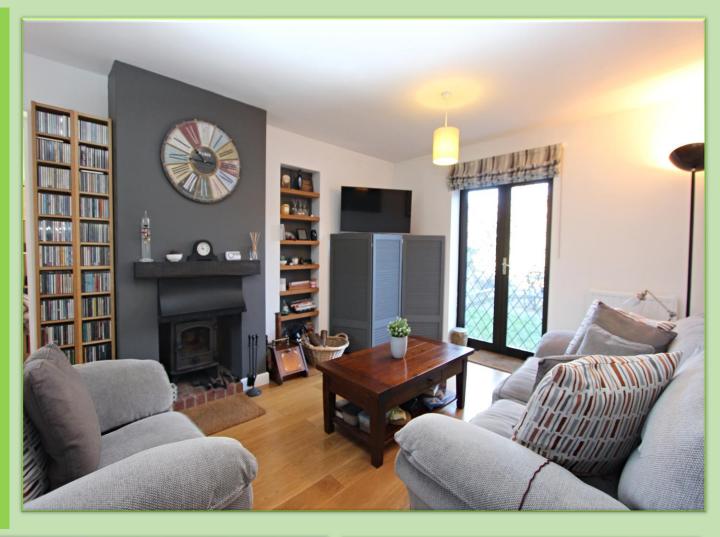

Saxon Way, Lychpit, Basingstoke, Hampshire, RG24 8SA

**Guide Price: £55**0,000

LODDON PROPERTIES is proud to present this good-sized, room includes patio doors to the rear garden, dual sided log burner, fireplace and bi-fold doors to the large study featuring space for a dining table and features a breakfast bar perfect front of the property. The downstairs bedroom suite has a internal access to the garage via the utility room. Upstairs built in storage. The master bedroom is generously sized and

TENURE: Freehold COUNCIL TAX BAND: D EPC

RATING: To Follow

- FOUR BEDROOM
   DETACHED HOME
- LIVING ROOM WITH PATIO DOORS TO GARDEN
- DUAL ASPECT STUDY
- GENEROUSKITCHEN/DINING ROOM
- UTILITY ROOM
- BEAUTIFULLY PRESENTED MASTER SUITE
- EN-SUITE TO TWO BEDROOMS
- FITTED WARDROBES
- GARAGE AND DRIVEWAY PARKING
- CLOSE TO LOCAL AMENITIES