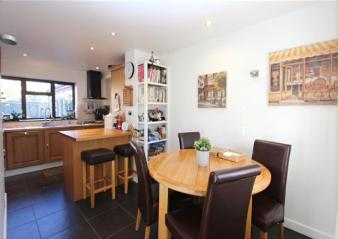

Saxon Way, Lychpit, Basingstoke, Hampshire, RG24 8SA

**Guide Price: £55**0,000

LODDON PROPERTIES is proud to present this good-sized, room includes patio doors to the rear garden, dual sided log burner, fireplace and bi-fold doors to the large study featuring space for a dining table and features a breakfast bar perfect front of the property. The downstairs bedroom suite has a internal access to the garage via the utility room. Upstairs built in storage. The master bedroom is generously sized and

TENURE: Freehold COUNCIL TAX BAND: D EPC

RATING: To Follow

- FOUR BEDROOM
   DETACHED HOME
- LIVING ROOM WITH PATIO DOORS TO GARDEN
- DUAL ASPECT STUDY
- GENEROUSKITCHEN/DINING ROOM
- UTILITY ROOM
- BEAUTIFULLY PRESENTED MASTER SUITE
- EN-SUITE TO TWO BEDROOMS
- FITTED WARDROBES
- GARAGE AND DRIVEWAY PARKING
- CLOSE TO LOCAL AMENITIES