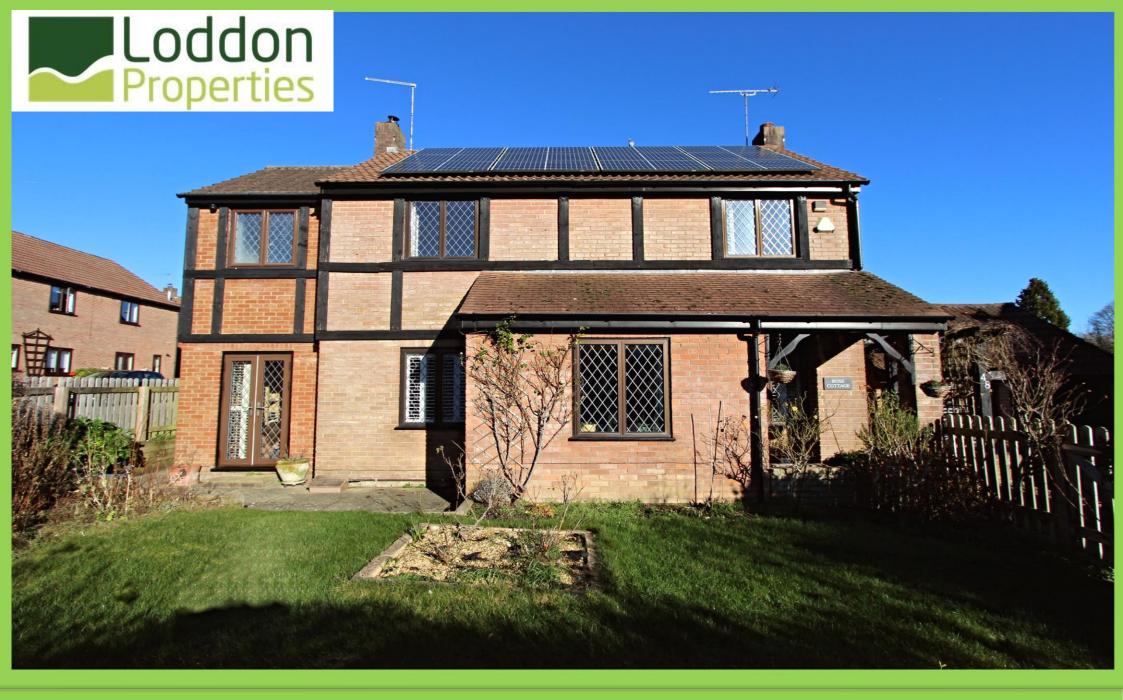

Saxon Way, Lychpit, Basingstoke, Hampshire, RG24 8SA

**Guide Price: £55**0,000

LODDON PROPERTIES is proud to present this good-sized, room includes patio doors to the rear garden, dual sided log burner, fireplace and bi-fold doors to the large study featuring space for a dining table and features a breakfast bar perfect front of the property. The downstairs bedroom suite has a internal access to the garage via the utility room. Upstairs built in storage. The master bedroom is generously sized and

TENURE: Freehold COUNCIL TAX BAND: D EPC

RATING: To Follow

- FOUR BEDROOM
   DETACHED HOME
- LIVING ROOM WITH PATIO DOORS TO GARDEN
- DUAL ASPECT STUDY
- GENEROUSKITCHEN/DINING ROOM
- UTILITY ROOM
- BEAUTIFULLY PRESENTED MASTER SUITE
- EN-SUITE TO TWO BEDROOMS
- FITTED WARDROBES
- GARAGE AND DRIVEWAY PARKING
- CLOSE TO LOCAL AMENITIES