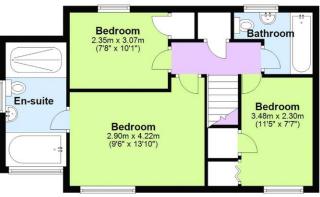

## First Floor

Approx. 48.8 sq. metres (525.1 sq. feet)

Total area: approx. 142.7 sq. metres (1535.6 sq. feet)

All images used are for illustrative purposes only and are intended to convey the concept and vision for the property. They are provided as a guide only, and should be used as such.. Floor plans are intended to give a general indication of the properties layout only. All images and dimensions are not intended to form part any contract or warranty.