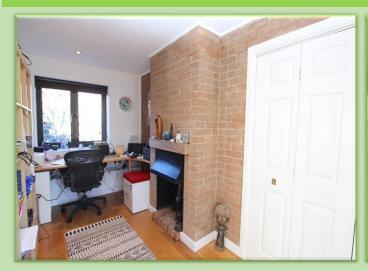

Saxon Way, Lychpit, Basingstoke, Hampshire, RG24 8SA

**Guide Price: £55**0,000

LODDON PROPERTIES is proud to present this good-sized, room includes patio doors to the rear garden, dual sided log burner, fireplace and bi-fold doors to the large study featuring space for a dining table and features a breakfast bar perfect front of the property. The downstairs bedroom suite has a internal access to the garage via the utility room. Upstairs built in storage. The master bedroom is generously sized and

TENURE: Freehold COUNCIL TAX BAND: D EPC

RATING: To Follow

- FOUR BEDROOM
   DETACHED HOME
- LIVING ROOM WITH PATIO DOORS TO GARDEN
- DUAL ASPECT STUDY
- GENEROUSKITCHEN/DINING ROOM
- UTILITY ROOM
- BEAUTIFULLY PRESENTED MASTER SUITE
- EN-SUITE TO TWO BEDROOMS
- FITTED WARDROBES
- GARAGE AND DRIVEWAY PARKING
- CLOSE TO LOCAL AMENITIES