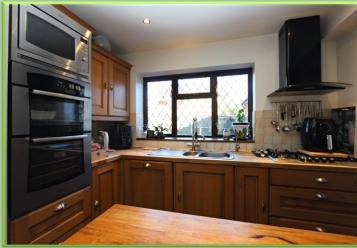

Saxon Way, Lychpit, Basingstoke, Hampshire, RG24 8SA

**Guide Price: £55**0,000

LODDON PROPERTIES is proud to present this good-sized, room includes patio doors to the rear garden, dual sided log burner, fireplace and bi-fold doors to the large study featuring space for a dining table and features a breakfast bar perfect front of the property. The downstairs bedroom suite has a internal access to the garage via the utility room. Upstairs built in storage. The master bedroom is generously sized and

TENURE: Freehold COUNCIL TAX BAND: D EPC

RATING: To Follow

- FOUR BEDROOM
   DETACHED HOME
- LIVING ROOM WITH PATIO DOORS TO GARDEN
- DUAL ASPECT STUDY
- GENEROUSKITCHEN/DINING ROOM
- UTILITY ROOM
- BEAUTIFULLY PRESENTED MASTER SUITE
- EN-SUITE TO TWO BEDROOMS
- FITTED WARDROBES
- GARAGE AND DRIVEWAY PARKING
- CLOSE TO LOCAL AMENITIES