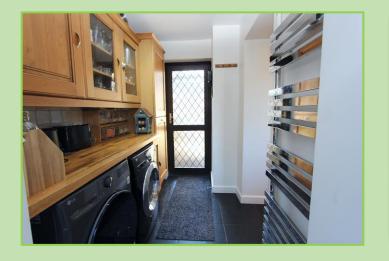

Saxon Way, Lychpit, Basingstoke, Hampshire, RG24 8SA

**Guide Price: £55**0,000

LODDON PROPERTIES is proud to present this good-sized, room includes patio doors to the rear garden, dual sided log burner, fireplace and bi-fold doors to the large study featuring space for a dining table and features a breakfast bar perfect front of the property. The downstairs bedroom suite has a internal access to the garage via the utility room. Upstairs built in storage. The master bedroom is generously sized and

TENURE: Freehold COUNCIL TAX BAND: D EPC

RATING: To Follow

- FOUR BEDROOM
   DETACHED HOME
- LIVING ROOM WITH PATIO DOORS TO GARDEN
- DUAL ASPECT STUDY
- GENEROUSKITCHEN/DINING ROOM
- UTILITY ROOM
- BEAUTIFULLY PRESENTED MASTER SUITE
- EN-SUITE TO TWO BEDROOMS
- FITTED WARDROBES
- GARAGE AND DRIVEWAY PARKING
- CLOSE TO LOCAL AMENITIES