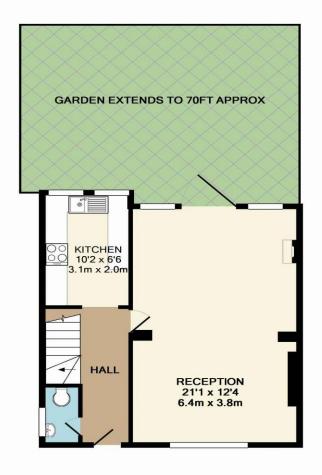

## **GROUND FLOOR**

**1ST FLOOR** 

OAKWOOD ROAD NW11 TOTAL APPROX. FLOOR AREA 830 SQ.FT. (77.1 SQ.M.) Whilst every attempt has been made to ensure the accuracy of the floor plan contained here, measurements of doors, windows, rooms and any other items are approximate and no responsibility is taken for any error, omission, or mis-statement. This plan is for illustrative purposes only and should be used as such by any prospective purchaser. The services, systems and appliances shown have not been tested and no guarantee as to their operability or efficiency can be given Made with Metropix ©2011