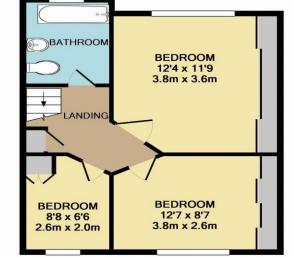

3 bedrooms | Lounge/dining room | Kitchen | Bathroom | Downstairs wc | 70' south facing rear garden | Big Wood a stones throw away | Walking distance to both Temple Fortune & Market Place | Unfurnished | EPC E |

## **GROUND FLOOR**

**1ST FLOOR** 

OAKWOOD ROAD NW11 TOTAL APPROX. FLOOR AREA 830 SQ.FT. (77.1 SQ.M.) Whilst every attempt has been made to ensure the accuracy of the floor plan contained here, measurements of doors, windows, rooms and any other items are approximate and no responsibility is taken for any error, omission, or mis-statement. This plan is for illustrative purposes only and should be used as such by any prospective purchaser. The services, systems and appliances shown have not been tested and no guarantee as to their operability or efficiency can be given Made with Metropix ©2011