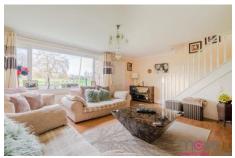

The property has on the ground floor a good size lounge with 17ft kitchen/dining room to the rear overlooking the garden. The first floor has three bedrooms of generous proportions and a family bathroom. The rear garden is enclosed and enjoys a fair degree of privacy and easily maintained.