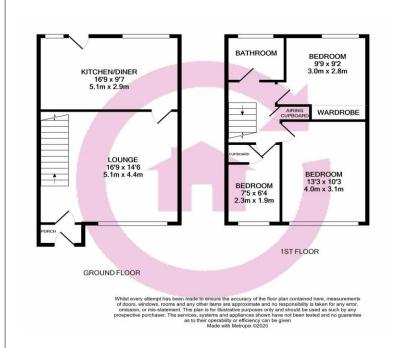

Move 2 Longsmith Street Gloucester Gloucestershire GL1 2HH

Office: +44 (0) 1452 597994

Russet Close, Tuffley, Gloucester, GL4 0RQ.

£185,000

**Well Maintained Home** 

**Enclosed Garden** 

Lounge 17ft x 14ft

**Gas Central Heating with Boiler Installed 2017** 

**Generous Proportions** 

**Three Good Size Bedrooms** 

**Double Glazing Installed 2017** 

Kitchen/Dining Room

Being sold chain free by motivated seller this spacious and well-presented terraced house offers well-proportioned accommodation and enjoys a pleasant outlook across open green space.

The property has on the ground floor a good size lounge with 17ft kitchen/dining room to the rear overlooking the garden. The first floor has three bedrooms of generous proportions and a family bathroom. The rear garden is enclosed and enjoys a fair degree of privacy and easily maintained.