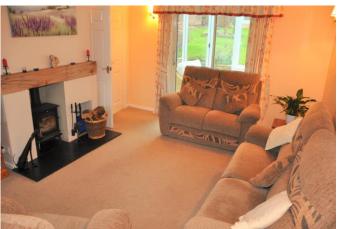

#### LIVING ROOM

Window to front aspect, radiator, feature fireplace with log burner, doors to conservatory and double doors to dining room.