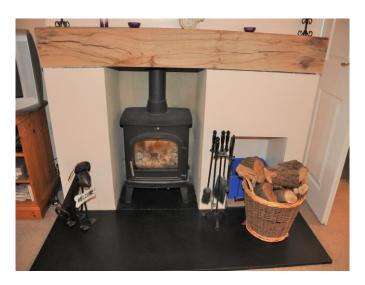

#### LIVING ROOM

Window to front aspect, radiator, feature fireplace with log burner, doors to conservatory and double doors to dining room.