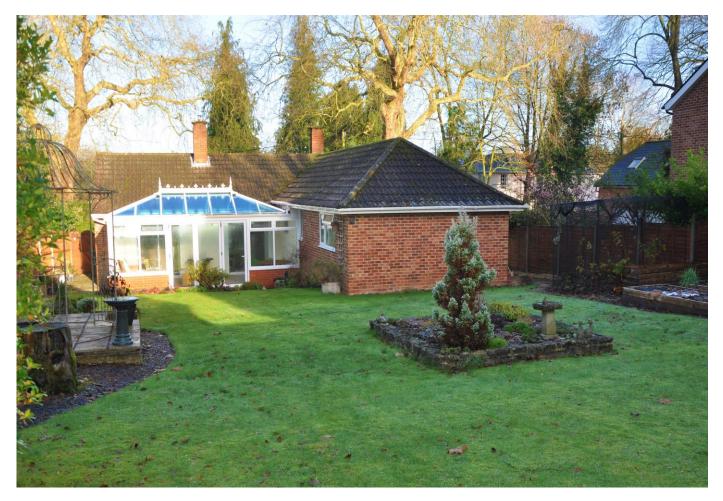

#### **CONSERVATORY**

A large reception room with bi fold doors to rear garden.

# OUTSIDE

To the front of the property there is ample driveway parking for numerous cars, plant and shrub borders, log store area and access to both sides leading to rear garden. The rear garden is a particular feature of the plot with areas of lawn, plant and shrub areas, two patio areas ideal for al fresco dining and double gated access.