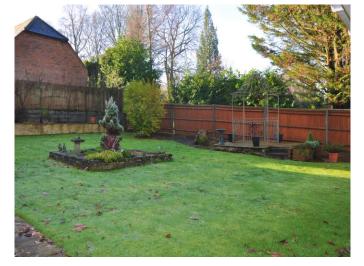

# OUTSIDE

To the front of the property there is ample driveway parking for numerous cars, plant and shrub borders, log store area and access to both sides leading to rear garden. The rear garden is a particular feature of the plot with areas of lawn, plant and shrub areas, two patio areas ideal for al fresco dining and double gated access.