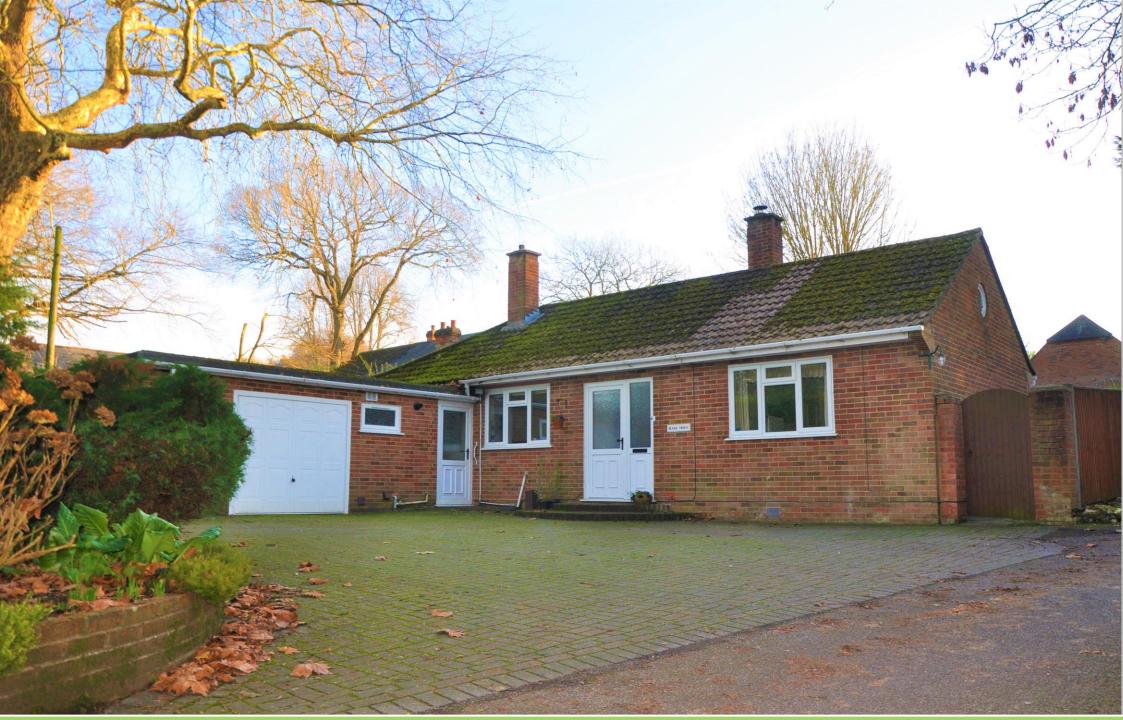

# Foundry Road Anna Valley

Ashwells are pleased to offer this deceptively large detached bungalow located in the sought after village of Anna Valley. The property benefits from three double bedrooms, family bathroom, en-suite to master bedroom, feature fireplace with log burner, kitchen/breakfast room, large conservatory, utility room, dining room, gas central heating, large garage/workshop ample driveway parking and is presented in very good order throughout.

DETACHED BUNGALOW THREE DOUBLE BEDROOMS EN-SUITE TO MASTER BEDROOM UTILITY ROOM DINING ROOM KITCHEN/BREAKFAST ROOM LARGE CONSERVATORY LARGE GARAGE/WORKSHOP

# OUTSIDE

To the front of the property there is ample driveway parking for numerous cars, plant and shrub borders, log store area and access to both sides leading to rear garden. The rear garden is a particular feature of the plot with areas of lawn, plant and shrub areas, two patio areas ideal for al fresco dining and double gated access.