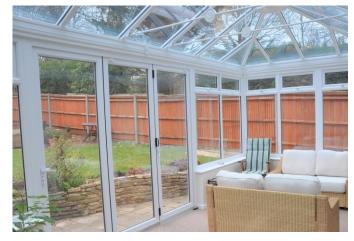

#### **CONSERVATORY**

A large reception room with bi fold doors to rear garden.