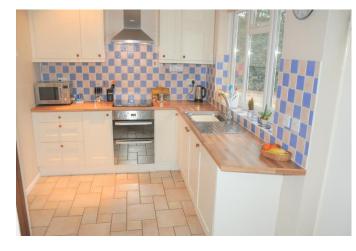

#### **KITCHEN/BREAKFAST ROOM**

A range of eye and base level units with worktop over, stainless steel sink unit with swan neck mixer tap and drainer, built in oven with electric hob and extractor over, built in fridge, window to front aspect, breakfast bar, further eye and base level units, window to side aspect, radiator and obscure glass door to outer hallway.